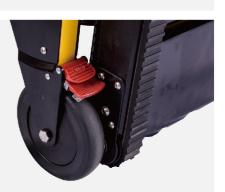

#### MECHANICAL FUNCTION

Can climb up and down stairs smoothly and steadily by ruber track. Can move on the ground as manual wheelchair. With Strong grip track, prevent glide or fall down when stop on the stairs.

# **RICH PARTS**

LEADING BRAND OF CHINA MEDICAL FURNITURE

Folding Handle

Telescopic Handle

Detachable Pillow

Safety Bandage

Wheel