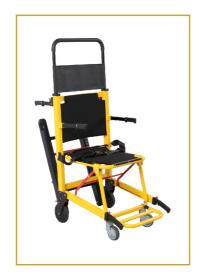

# HWB1C02-1

Stair Stretcher

**Healthward** 

#### STRUCTURAL DESIGN

Scientific design, ergonomics, simple structure, simple operation, reliable and secure. Widely used in the home for the old people, school security, hospitals, hotels etc for emergency evacuation.

#### **FUNCTION** Rackrest Reight

adjustable, meet different users

With 4 wear-resistant rubber wheels, the chair can use as a wheelchair on the ground.

#### MECHANICAL FUNCTION

Can climb up and down stairs smoothly and steadily by ruber track. Can move on the ground as manual wheelchair. With Strong grip track, prevent glide or fall down when stop on the stairs.