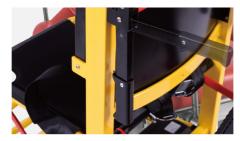

#### **FUNCTION** Rackrest Reight

adjustable, meet different users

With 4 wear-resistant rubber wheels, the chair can use as a wheelchair on the ground.

#### MECHANICAL FUNCTION

Can climb up and down stairs smoothly and steadily by ruber track. Can move on the ground as manual wheelchair. With Strong grip track, prevent glide or fall down when stop on the stairs.