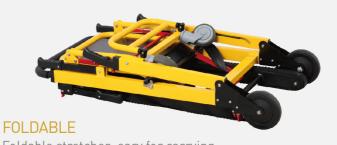

# HWB1C02-1

Stair Stretcher



**Healthward** 

### DIMENSION PARAMETER

Size: 131\*50\*155cm

#### QUALITY CONTROL



#### STRUCTURAL DESIGN

Scientific design, ergonomics, simple structure, simple operation, reliable and secure. Widely used in the home for the old people, school security, hospitals, hotels etc for emergency evacuation.



Foldable stretcher, eary for carrying and storage



#### **FUNCTION** Rackrest Reight

adjustable, meet different users



With 4 wear-resistant rubber wheels, the chair can use as a wheelchair on the ground.



#### MECHANICAL FUNCTION

Can climb up and down stairs smoothly and steadily by ruber track. Can move on the ground as manual wheelchair. With Strong grip track, prevent glide or fall down when stop on the stairs.



## POWDER COATING

11 Process epoxy painting, ASTM testing anti-baterial, paint thickness 0.12mm, brightness 60°, paint can resist 50kg impact

0.12<sub>m</sub> | 60° | 50<sub>k</sub>



# **RICH PARTS**

LEADING BRAND OF CHINA MEDICAL FURNITURE



Folding Handle



Telescopic Handle



Detachable Pillow



Safety Bandage



Wheel









## **Healthward**

As the