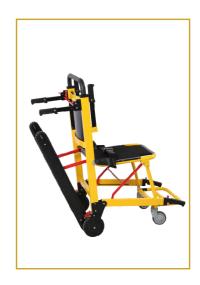

# HWB1C02-1

Stair Stretcher

**Healthward** 

#### STRUCTURAL DESIGN

Scientific design, ergonomics, simple structure, simple operation, reliable and secure. Widely used in the home for the old people, school security, hospitals, hotels etc for emergency evacuation.

#### **FUNCTION** Rackrest Reight

adjustable, meet different users

With 4 wear-resistant rubber wheels, the chair can use as a wheelchair on the ground.

#### MECHANICAL FUNCTION

Can climb up and down stairs smoothly and steadily by ruber track. Can move on the ground as manual wheelchair. With Strong grip track, prevent glide or fall down when stop on the stairs.