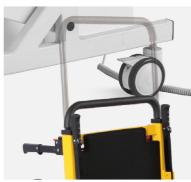

#### **FUNCTION** Rackrest Reight

adjustable, meet different users

With 4 wear-resistant rubber wheels, the chair can use as a wheelchair on the ground.