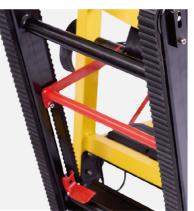

#### MECHANICAL FUNCTION

Can climb up and down stairs smoothly and steadily by ruber track. Can move on the ground as manual wheelchair. With Strong grip track, prevent glide or fall down when stop on the stairs.