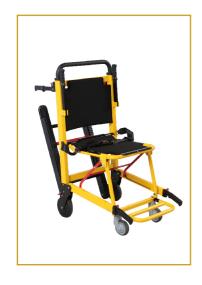

# HWB1C02-1

Stair Stretcher

**Healthward** 

#### STRUCTURAL DESIGN

Scientific design, ergonomics, simple structure, simple operation, reliable and secure. Widely used in the home for the old people, school security, hospitals, hotels etc for emergency evacuation.

#### **FUNCTION** Rackrest Reight

adjustable, meet different users

With 4 wear-resistant rubber wheels, the chair can use as a wheelchair on the ground.

#### MECHANICAL FUNCTION

Can climb up and down stairs smoothly and steadily by ruber track. Can move on the ground as manual wheelchair. With Strong grip track, prevent glide or fall down when stop on the stairs.