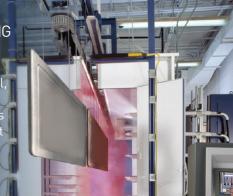

## POWDER COATING

11 Process epoxy painting, ASTM testing anti-baterial, paint thickness 0.12mm, brightness 60°, paint can resist 50kg impact

0.12<sub>m</sub> | 60° | 50<sub>k</sub>