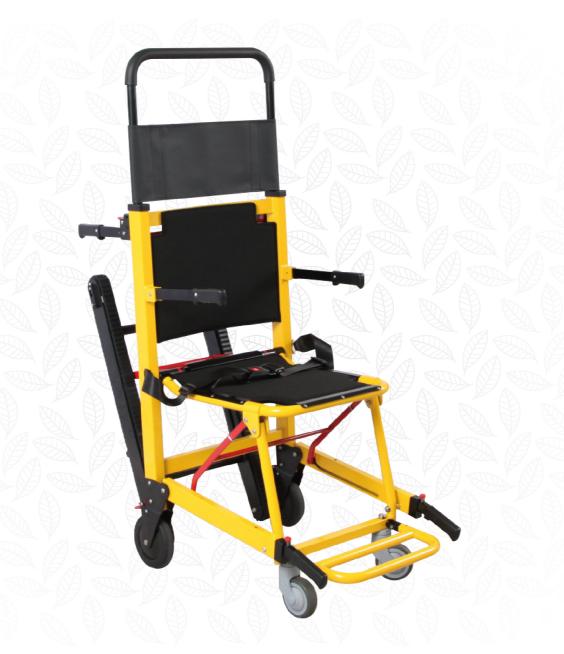

# HWB1C02-1

Stair Stretcher

**Healthward** 

#### STRUCTURAL DESIGN

Scientific design, ergonomics, simple structure, simple operation, reliable and secure. Widely used in the home for the old people, school security, hospitals, hotels etc for emergency evacuation.

#### **FUNCTION** Rackrest Reight

adjustable, meet different users

With 4 wear-resistant rubber wheels, the chair can use as a wheelchair on the ground.

#### MECHANICAL FUNCTION

Can climb up and down stairs smoothly and steadily by ruber track. Can move on the ground as manual wheelchair. With Strong grip track, prevent glide or fall down when stop on the stairs.