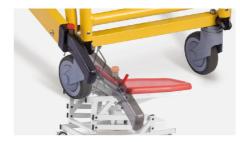

#### MECHANICAL FUNCTION

Can climb up and down stairs smoothly and steadily by ruber track. Can move on the ground as manual wheelchair. With Strong grip track, prevent glide or fall down when stop on the stairs.