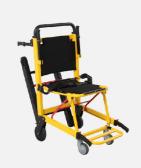

# HWB1C02-1

Stair Stretcher

**Healthward** 

#### STRUCTURAL DESIGN

Scientific design, ergonomics, simple structure, simple operation, reliable and secure. Widely used in the home for the old people, school security, hospitals, hotels etc for emergency evacuation.