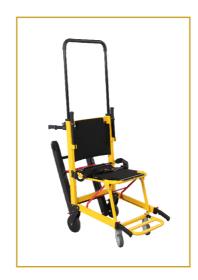

# HWB1C02-1

Stair Stretcher

**Healthward** 

#### STRUCTURAL DESIGN

Scientific design, ergonomics, simple structure, simple operation, reliable and secure. Widely used in the home for the old people, school security, hospitals, hotels etc for emergency evacuation.

#### **FUNCTION** Rackrest Reight

adjustable, meet different users

With 4 wear-resistant rubber wheels, the chair can use as a wheelchair on the ground.

#### MECHANICAL FUNCTION

Can climb up and down stairs smoothly and steadily by ruber track. Can move on the ground as manual wheelchair. With Strong grip track, prevent glide or fall down when stop on the stairs.