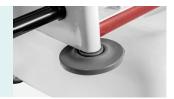

#### Bumper wheel

Bumper wheel detachable, max. protect the bed and patient during transportation