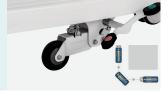

#### Castors

Four double side casters of 6 inch diameter, simultaneously lockable by the step pedal at both sides.

TPR tire no worn out after running 30KM, save anti-winding hard shell, united forming without bolts.