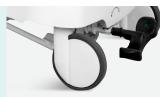

#### Castors

Four double side casters of 6 inch diameter, simultaneously lockable by the step pedal at both sides.

TPR tire no worn out after running 30KM, save anti-winding hard shell, united forming without bolts.

#### Center wheel

Can be engaged to facilitate direction control, enabling users to navigate the stretcher easily in hectic and dynamic environments.