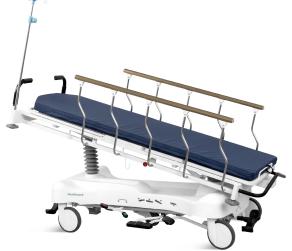

# HWB041-3

PATIENT TRANSPORTATION TROLLEY

**Healthward** 

Healthier your life

### Technical configuration

| ☑ Usa hydraulic pump                | 2 pcs  |
|-------------------------------------|--------|
| ✓ Crank system                      | 1 set  |
| ☑ Back rest air spring              | 2 pcs  |
| ☑ 8" German castors,central locking | 4 pcs  |
| ☑ Emergency push handle             | 1 set  |
| ☑ Directional wheel                 | 1 pc   |
| ✓ Folding side rail                 | 1 set  |
| ☑ Ф74mm wall bumper wheel           | 4 pcs  |
| ✓ Iv pole previsions                | 4 pcs  |
| ✓ Mattress                          | 1 pc   |
| ☑ IV pole                           | 1 set  |
| Central locking break pedal         | 2 sets |
| ☑ Directional wheel release pedal   | 2 pcs  |
| X-ray translucent bed platform      | 1 set  |
|                                     |        |