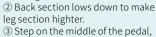

#### Falling

① Leg section lows down to make head highter.

3 Step on the middle of the pedal, make the bed base fall down steadily.