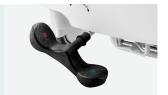

#### Center wheel

Can be engaged to facilitate direction control, enabling users to navigate the stretcher easily in hectic and dynamic environments.