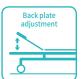

| Back plate adjustment: | 0-85° (±5°) |
|------------------------|-------------|
| Knee-rest adjustment:  | 0-40°(±5°)  |
| Reverse Trendelenburg: | 0-15°       |
| Trendelenburg:         | 0-15°       |