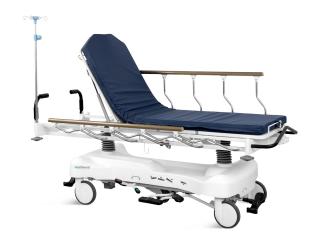

# HWB041-3

PATIENT TRANSPORTATION TROLLEY

**Healthward** 

Healthier your life

#### X-ray Backrest

| <ul><li>External size (LxW):</li></ul>  | 2120x840 mm |
|-----------------------------------------|-------------|
| Height from floor to bed platform:      | 550-860 mm  |
| Height from floor to lowered guardrail: | 590-900 mm  |

#### X-ray Platform

| External size (LxW):                    | 2120x840 mm |
|-----------------------------------------|-------------|
| Height from floor to bed platform:      | 600-910 mm  |
| Height from floor to lowered guardrail: | 640-950 mm  |

### Technical configuration

| ☑ Usa hydraulic pump                | 2 pcs  |
|-------------------------------------|--------|
| ✓ Crank system                      | 1 set  |
| ☑ Back rest air spring              | 2 pcs  |
| ☑ 8" German castors,central locking | 4 pcs  |
| ☑ Emergency push handle             | 1 set  |
| ☑ Directional wheel                 | 1 pc   |
| ✓ Folding side rail                 | 1 set  |
| ☑ Ф74mm wall bumper wheel           | 4 pcs  |
| ✓ Iv pole previsions                | 4 pcs  |
| ✓ Mattress                          | 1 pc   |
| ☑ IV pole                           | 1 set  |
| Central locking break pedal         | 2 sets |
| ☑ Directional wheel release pedal   | 2 pcs  |
| X-ray translucent bed platform      | 1 set  |
|                                     |        |