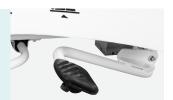

#### Bumper wheel

Bumper wheel detachable, max. protect the bed and patient during transportation