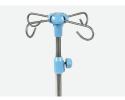

etcher easily in hectic and dynamic environments.



#### Rising

Hydraulic treadle for rise.



#### Falling

① Leg section lows down to make head highter.



3 Step on the middle of the pedal, make the bed base fall down steadily.



#### Castors

Four double side casters of 6 inch diameter, simultaneously lockable by the step pedal at both sides.

TPR tire no worn out after running 30KM, save anti-winding hard shell, united forming without bolts.



#### Mattress

Waterproof PU mattress, convenient for transfer patient.



#### Side rail

Foldable aluminium alloy guardrail



#### Bumper wheel

Bumper wheel detachable, max. protect the bed and patient during transportation



#### Drainage Hooks

Mobile plastic drainage hooks.



#### IV pole

Stainless Steel Column with plastic hook.



# **Healthward**

As the circumstance of printing, the photos might have minor difference on color, tactile from real products. As the update of design and improvement, parameters and outlook of products might change, thanks for understanding.