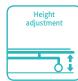

#### X-ray Backrest

| <ul><li>External size (LxW):</li></ul>  | 2120x840 mm |
|-----------------------------------------|-------------|
| Height from floor to bed platform:      | 550-860 mm  |
| Height from floor to lowered guardrail: | 590-900 mm  |

#### X-ray Platform

| External size (LxW):                    | 2120x840 mm |
|-----------------------------------------|-------------|
| Height from floor to bed platform:      | 600-910 mm  |
| Height from floor to lowered guardrail: | 640-950 mm  |