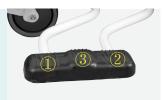

#### Rising

Hydraulic treadle for rise.

#### Falling

① Leg section lows down to make head highter.

3 Step on the middle of the pedal, make the bed base fall down steadily.