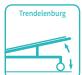

| Back plate adjustment: | 0-85° (±5°) |
|------------------------|-------------|
| Knee-rest adjustment:  | 0-40°(±5°)  |
| Reverse Trendelenburg: | 0-15°       |
| Trendelenburg:         | 0-15°       |