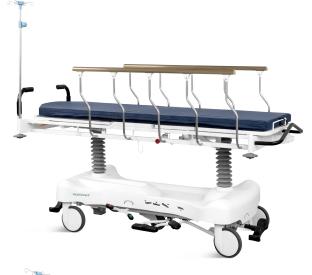

# HWB041-3

PATIENT TRANSPORTATION TROLLEY

**Healthward** 

Healthier your life

#### X-ray Backrest

| <ul><li>External size (LxW):</li></ul>  | 2120x840 mm |
|-----------------------------------------|-------------|
| Height from floor to bed platform:      | 550-860 mm  |
| Height from floor to lowered guardrail: | 590-900 mm  |

#### X-ray Platform

| External size (LxW):                    | 2120x840 mm |
|-----------------------------------------|-------------|
| Height from floor to bed platform:      | 600-910 mm  |
| Height from floor to lowered guardrail: | 640-950 mm  |

### Technical configuration

| ☑ Usa hydraulic pump                | 2 pcs  |
|-------------------------------------|--------|
| ✓ Crank system                      | 1 set  |
| ☑ Back rest air spring              | 2 pcs  |
| ☑ 8" German castors,central locking | 4 pcs  |
| ☑ Emergency push handle             | 1 set  |
| ☑ Directional wheel                 | 1 pc   |
| ✓ Folding side rail                 | 1 set  |
| ☑ Ф74mm wall bumper wheel           | 4 pcs  |
| ✓ Iv pole previsions                | 4 pcs  |
| ✓ Mattress                          | 1 pc   |
| ☑ IV pole                           | 1 set  |
| Central locking break pedal         | 2 sets |
| ☑ Directional wheel release pedal   | 2 pcs  |
| X-ray translucent bed platform      | 1 set  |
|                                     |        |