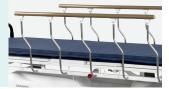

### Hydraulic pumps

Height adjustment, trendelenburg and revised tendelenburg through two USA hydraulic pumps.



#### Center wheel

Can be engaged to facilitate direction control, enabling users to navigate the stretcher easily in hectic and dynamic environments.



#### Rising

Hydraulic treadle for rise.



#### Falling

① Leg section lows down to make head highter.



3 Step on the middle of the pedal, make the bed base fall down steadily.



#### Castors

Four double side casters of 6 inch diameter, simultaneously lockable by the step pedal at both sides.

TPR tire no worn out after running 30KM, save anti-winding hard shell, united forming without bolts.



#### Mattress

Waterproof PU mattress, convenient for transfer patient.



#### Side rail

Foldable aluminium alloy guardrail



#### Bumper wheel

Bumper wheel detachable, max. protect the bed and patient during transportation



#### Drainage Hooks

Mobile plastic drainage hooks.



#### IV pole

Stainless Steel Column with plastic hook.



# **Healthward**

As the circumstance of printing, the photos might have minor difference on color, tactile from real products. As the update of design and improvement, parameters and outlook of products might change, thanks for understanding.