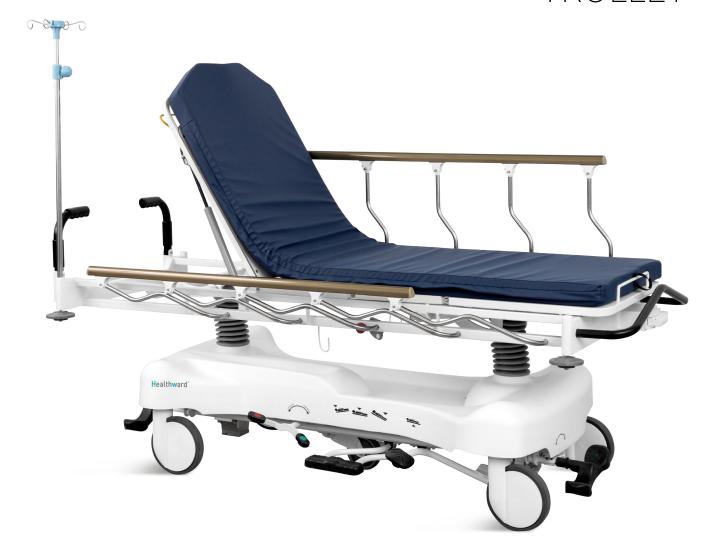

# HWB041-3

PATIENT TRANSPORTATION TROLLEY

**Healthward** 

Healthier your life

### Technical configuration

| ☑ Usa hydraulic pump                | 2 pcs  |
|-------------------------------------|--------|
| ✓ Crank system                      | 1 set  |
| ☑ Back rest air spring              | 2 pcs  |
| ☑ 8" German castors,central locking | 4 pcs  |
| ☑ Emergency push handle             | 1 set  |
| ☑ Directional wheel                 | 1 pc   |
| ✓ Folding side rail                 | 1 set  |
| ☑ Ф74mm wall bumper wheel           | 4 pcs  |
| ✓ Iv pole previsions                | 4 pcs  |
| ✓ Mattress                          | 1 pc   |
| ☑ IV pole                           | 1 set  |
| Central locking break pedal         | 2 sets |
| ☑ Directional wheel release pedal   | 2 pcs  |
| X-ray translucent bed platform      | 1 set  |
|                                     |        |

#### Castors

Four double side casters of 6 inch diameter, simultaneously lockable by the step pedal at both sides.

TPR tire no worn out after running 30KM, save anti-winding hard shell, united forming without bolts.

#### Mattress

Waterproof PU mattress, convenient for transfer patient.

#### Side rail

Foldable aluminium alloy guardrail

#### Bumper wheel

Bumper wheel detachable, max. protect the bed and patient during transportation

#### IV pole

Stainless Steel Column with plastic hook.