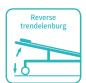

| Back plate adjustment: | 0-85° (±5°) |
|------------------------|-------------|
| Knee-rest adjustment:  | 0-40°(±5°)  |
| Reverse Trendelenburg: | 0-15°       |
| Trendelenburg:         | 0-15°       |