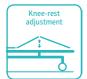

| Back plate adjustment: | 0-85° (±5°) |
|------------------------|-------------|
| Knee-rest adjustment:  | 0-40°(±5°)  |
| Reverse Trendelenburg: | 0-15°       |
| Trendelenburg:         | 0-15°       |