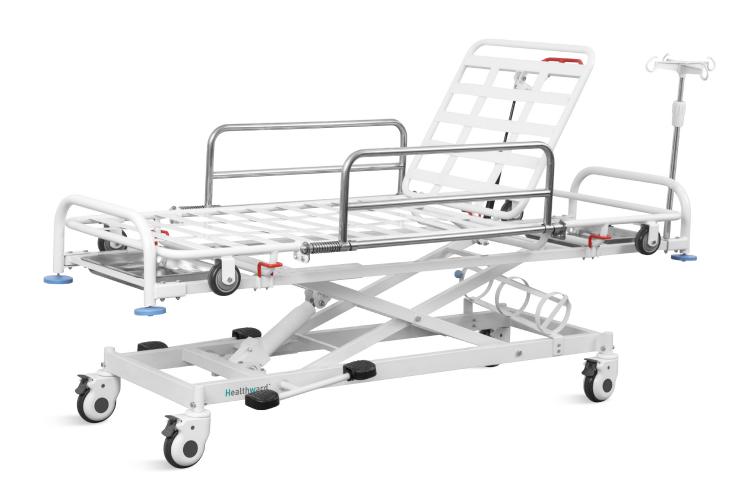

# HWB041-3S

HYDRAULIC PATIENT TROLLEY

**Healthward** 

Healthier your life

### Technical parameters

| External size (LxW):     | 2150×790 mm  |
|--------------------------|--------------|
| Table height adjustment: | 635-895mm    |
| Back plate adjustment:   | 0-60° (±10°) |

## Technical configuration

| ☑ Hydraulic Pump                  | 1 pc  |
|-----------------------------------|-------|
| ✓ Air Spring                      | 1 pc  |
| ✓ Stainless steel guardrail       | 1 set |
| ☑ Push handle                     | 1 set |
| ☑ Wall bumper wheel               | 4 pcs |
| ☑ Foot pedal                      | 2 pcs |
| ☑ 5" Castors with brake           | 4 pcs |
| ☑ Oxygen cylinder rack            | 1 pc  |
| ☑ Debris basin                    | 1 pc  |
| ☑ IV pole                         | 1 pc  |
| ☑ Mattress with thickness of 60mm | 1 pc  |
|                                   |       |

#### Multifunctional patient cart

Multi-functional trolley, which can be separated into two parts: stretcher and trolley.

The stretcher with four wheels can be used and moved individually.

#### Bumper wheel

Bumper wheel detachable, max. protect the bed and patient during transportation.

#### Guardrail

Foldable stainless steel guardrail, no rust, easy to clean.

#### Hydraulic pumps

American brand hydraulic pump, providing strong support for the functions of height adjustment.

#### Casters

Four covered casters of 5 inch diameter, all with brakes.

#### IV pole

SS IV pole, bearing 15kg.

#### Oxygen bottle holder

Oxygen bottle holder, load capacity: 15KG.

#### Stainless steel basin

Equipped with stainless steel sewage basin and other various accessories.

#### Mattress

Waterproof maffress, convenient for transfer patient.