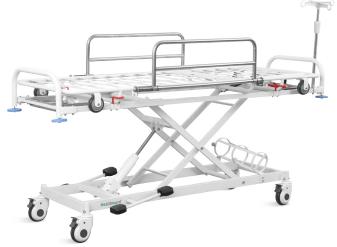

## Technical configuration

| ☑ Hydraulic Pump                  | 1 pc  |
|-----------------------------------|-------|
| ✓ Air Spring                      | 1 pc  |
| ✓ Stainless steel guardrail       | 1 set |
| ☑ Push handle                     | 1 set |
| ☑ Wall bumper wheel               | 4 pcs |
| ☑ Foot pedal                      | 2 pcs |
| ☑ 5" Castors with brake           | 4 pcs |
| ☑ Oxygen cylinder rack            | 1 pc  |
| ☑ Debris basin                    | 1 pc  |
| ☑ IV pole                         | 1 pc  |
| ☑ Mattress with thickness of 60mm | 1 pc  |
|                                   |       |

#### Guardrail

Foldable stainless steel guardrail, no rust, easy to clean.

#### Casters

Four covered casters of 5 inch diameter, all with brakes.