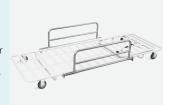

#### Multifunctional patient cart

Multi-functional trolley, which can be separated into two parts: stretcher and trolley.

The stretcher with four wheels can be used and moved individually.