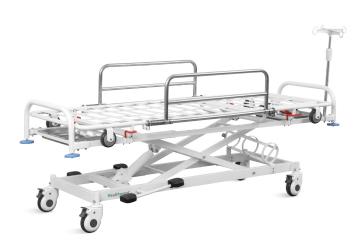

# HWB041-3S

HYDRAULIC PATIENT TROLLEY

**Healthward** 

Healthier your life

## Technical configuration

| ☑ Hydraulic Pump                  | 1 pc  |
|-----------------------------------|-------|
| ✓ Air Spring                      | 1 pc  |
| ✓ Stainless steel guardrail       | 1 set |
| ☑ Push handle                     | 1 set |
| ☑ Wall bumper wheel               | 4 pcs |
| ☑ Foot pedal                      | 2 pcs |
| ☑ 5" Castors with brake           | 4 pcs |
| ☑ Oxygen cylinder rack            | 1 pc  |
| ☑ Debris basin                    | 1 pc  |
| ☑ IV pole                         | 1 pc  |
| ☑ Mattress with thickness of 60mm | 1 pc  |
|                                   |       |

#### Guardrail

Foldable stainless steel guardrail, no rust, easy to clean.

#### Hydraulic pumps

American brand hydraulic pump, providing strong support for the functions of height adjustment.

#### Casters

Four covered casters of 5 inch diameter, all with brakes.

#### IV pole

SS IV pole, bearing 15kg.

#### Oxygen bottle holder

Oxygen bottle holder, load capacity: 15KG.