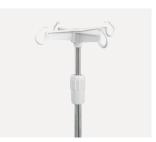

nsure 360° full smooth welding.



#### **Painting**

11 process epoxy painting, ASTM testing anti-baterial, paint thickness 0.12 mm, brightness 60°. Painting can resist 50 kg impact.



#### Multifunctional patient cart

Multi-functional trolley, which can be separated into two parts: stretcher and trolley.

The stretcher with four wheels can be used and moved individually.



#### Bumper wheel

Bumper wheel detachable, max. protect the bed and patient during transportation.



#### Guardrail

Foldable stainless steel guardrail, no rust, easy to clean.



#### Hydraulic pumps

American brand hydraulic pump, providing strong support for the functions of height adjustment.



#### Casters

Four covered casters of 5 inch diameter, all with brakes.



#### IV pole

SS IV pole, bearing 15kg.



#### Oxygen bottle holder

Oxygen bottle holder, load capacity: 15KG.



#### Stainless steel basin

Equipped with stainless steel sewage basin and other various accessories.



#### Mattress

Waterproof maffress, convenient for transfer patient.



## **Healthward**

As the circumstance of printing, the photos might have minor difference on color, tactile from real products. As the update of design and improvement, parameters and outlook of products might change, thanks for understanding.















export@health-ward.com

www.health-ward.com