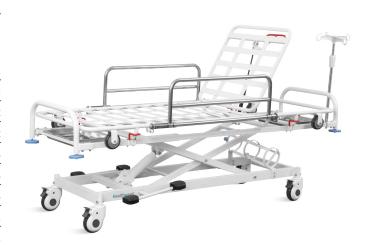

# HWB041-3S

HYDRAULIC PATIENT TROLLEY

**Healthward** 

Healthier your life

#### Multifunctional patient cart

Multi-functional trolley, which can be separated into two parts: stretcher and trolley.

The stretcher with four wheels can be used and moved individually.