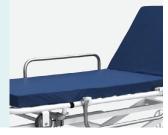

#### Multifunctional patient cart

Multi-functional trolley, which can be separated into two parts: stretcher and trolley.

The stretcher with four wheels can be used and moved individually.

#### Mattress

Waterproof maffress, convenient for transfer patient.