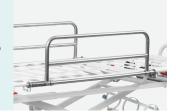

| 1 pc  |
| ☑ IV pole                         | 1 pc  |
| ☑ Mattress with thickness of 60mm | 1 pc  |
|                                   |       |







#### Metal material

Baosteel from Fortune Global 500 Panasonic Robotic ensure 360° full smooth welding.



#### **Painting**

11 process epoxy painting, ASTM testing anti-baterial, paint thickness 0.12 mm, brightness 60°. Painting can resist 50 kg impact.



#### Multifunctional patient cart

Multi-functional trolley, which can be separated into two parts: stretcher and trolley.

The stretcher with four wheels can be used and moved individually.



#### Bumper wheel

Bumper wheel detachable, max. protect the bed and patient during transportation.



#### Guardrail

Foldable stainless steel guardrail, no rust, easy to clean.



#### Hydraulic pumps

American brand hydraulic pump, providing strong support for the functions of height adjustment.



#### Casters

Four covered casters of 5 inch diameter, all with brakes.



#### IV pole

SS IV pole, bearing 15kg.



#### Oxygen bottle holder

Oxygen bottle holder, load capacity: 15KG.



#### Stainless steel basin

Equipped with stainless steel sewage basin and other various accessories.



#### Mattress

Waterproof maffress, convenient for transfer patient.



## **Healthward**

As the circumstance of printing, the photos might have minor difference on color, tactile from real products. As the update of design and improvement, parameters and outlook of products might change, thanks for understanding.















export@health-ward.com

www.health-ward.com