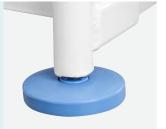

#### Bumper wheel

Bumper wheel detachable, max. protect the bed and patient during transportation.