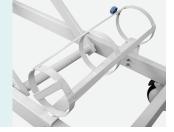

inting, ASTM testing anti-baterial, paint thickness 0.12 mm, brightness 60°. Painting can resist 50 kg impact.



#### Multifunctional patient cart

Multi-functional trolley, which can be separated into two parts: stretcher and trolley.

The stretcher with four wheels can be used and moved individually.



#### Bumper wheel

Bumper wheel detachable, max. protect the bed and patient during transportation.



#### Guardrail

Foldable stainless steel guardrail, no rust, easy to clean.



#### Hydraulic pumps

American brand hydraulic pump, providing strong support for the functions of height adjustment.



#### Casters

Four covered casters of 5 inch diameter, all with brakes.



#### IV pole

SS IV pole, bearing 15kg.



#### Oxygen bottle holder

Oxygen bottle holder, load capacity: 15KG.



#### Stainless steel basin

Equipped with stainless steel sewage basin and other various accessories.



#### Mattress

Waterproof maffress, convenient for transfer patient.



## **Healthward**

As the circumstance of printing, the photos might have minor difference on color, tactile from real products. As the update of design and improvement, parameters and outlook of products might change, thanks for understanding.















export@health-ward.com

www.health-ward.com