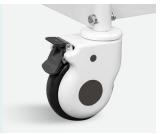

from Fortune Global 500 Panasonic Robotic ensure 360° full smooth welding.



#### **Painting**

11 process epoxy painting, ASTM testing anti-baterial, paint thickness 0.12 mm, brightness 60°. Painting can resist 50 kg impact.



#### Multifunctional patient cart

Multi-functional trolley, which can be separated into two parts: stretcher and trolley.

The stretcher with four wheels can be used and moved individually.



#### Bumper wheel

Bumper wheel detachable, max. protect the bed and patient during transportation.



#### Guardrail

Foldable stainless steel guardrail, no rust, easy to clean.



#### Hydraulic pumps

American brand hydraulic pump, providing strong support for the functions of height adjustment.



#### Casters

Four covered casters of 5 inch diameter, all with brakes.



#### IV pole

SS IV pole, bearing 15kg.



#### Oxygen bottle holder

Oxygen bottle holder, load capacity: 15KG.



#### Stainless steel basin

Equipped with stainless steel sewage basin and other various accessories.



#### Mattress

Waterproof maffress, convenient for transfer patient.



## **Healthward**

As the circumstance of printing, the photos might have minor difference on color, tactile from real products. As the update of design and improvement, parameters and outlook of products might change, thanks for understanding.















export@health-ward.com

www.health-ward.com