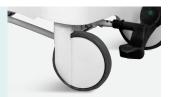

#### Center wheel

Can be engaged to facilitate direction control, enabling users to navigate the stretcher easily in hectic and dynamic environments.

#### Castors

Four double side casters of 6 inch diameter, simultaneously lockable by the step pedal at both sides.
TPR tire no worn out after running 30KM, save anti-winding hard shell, united forming without bolts.