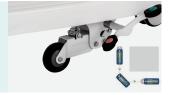

#### Center wheel

Can be engaged to facilitate direction control, enabling users to navigate the stretcher easily in hectic and dynamic environments.

#### Castors

Four double side casters of 6 inch diameter, simultaneously lockable by the step pedal at both sides.
TPR tire no worn out after running 30KM, save anti-winding hard shell, united forming without bolts.