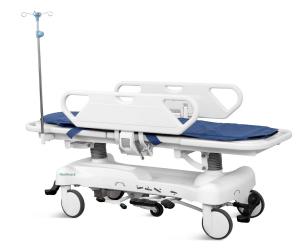

### FEATURES AND HIGHLIGHTS

## Technical configuration

| ✓ Hydraulic pump                  | 2 pcs  |
|-----------------------------------|--------|
| ☑ Back rest air spring            | 1 pc   |
| ☑ ABS side rail                   | 1 set  |
| ☑ 8" Castors with central locking | 4 pcs  |
| ☑ Directional wheel               | 1 pc   |
| ✓ Iv pole previsions              | 2 pcs  |
| ☑ Iv pole                         | 1 set  |
| ☑ Central locking break pedal     | 2 sets |
| ☑ Directional pedal               | 2 pcs  |
| ✓ Transfer mattress               | 1 pc   |