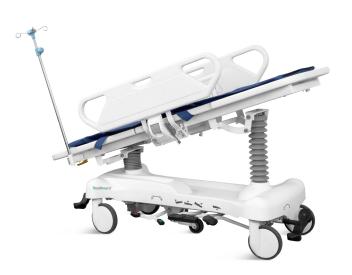

### FEATURES AND HIGHLIGHTS

## Technical configuration

| ✓ Hydraulic pump                  | 2 pcs  |
|-----------------------------------|--------|
| ☑ Back rest air spring            | 1 pc   |
| ☑ ABS side rail                   | 1 set  |
| ☑ 8" Castors with central locking | 4 pcs  |
| ☑ Directional wheel               | 1 pc   |
| ✓ Iv pole previsions              | 2 pcs  |
| ☑ Iv pole                         | 1 set  |
| ☑ Central locking break pedal     | 2 sets |
| ☑ Directional pedal               | 2 pcs  |
| ✓ Transfer mattress               | 1 pc   |