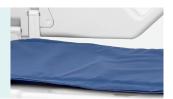

nteruped break.



#### Hydraulic pumps

Height adjustment, trendelenburg and revised tendelenburg through two USA hydraulic pumps.



#### Center wheel

Can be engaged to facilitate direction control, enabling users to navigate the stretcher easily in hectic and dynamic environments.



#### Rising

Hydraulic treadle for rise.



#### **Falling**

① Leg section lows down to make head highter.

② Back section lows down to make leg section highter.

3 Step on the middle of the pedal, make the bed base fall down steadily.



#### Castors

Four double side casters of 6 inch diameter, simultaneously lockable by the step pedal at both sides.
TPR tire no worn out after running 30KM, save anti-winding hard shell, united forming without bolts.



#### Mattress

Wator proof mattress with 2 belts.



#### Side rail

Bed platform and guardrail are made of high quality PP material.



#### IV note

Stainless Steel Column with plastic hook.



## **Healthward**

As the circumstance of printing, the photos might have minor difference on color, tactile from real products. As the update of design and improvement, parameters and outlook of products might change, thanks for understanding.















export@health-ward.com

www.health-ward.com