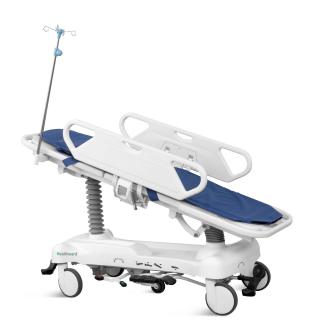

# HWB041-2

PATIENT TRANSPORTATION TROLLEY

**Healthward** 

Healthier your life

### Technical parameters

| <ul><li>External size (LxW):</li></ul> | 1930x640 mm  |
|----------------------------------------|--------------|
| Table height adjustment:               | 630-930 mm   |
| Back plate adjustment:                 | 0-75° (±10°) |
| Reverse Trendelenburg:                 | 0-15°        |
| Trendelenburg:                         | 0-15°        |

## Technical configuration

| ✓ Hydraulic pump                  | 2 pcs  |
|-----------------------------------|--------|
| ☑ Back rest air spring            | 1 pc   |
| ☑ ABS side rail                   | 1 set  |
| ☑ 8" Castors with central locking | 4 pcs  |
| ☑ Directional wheel               | 1 pc   |
| ✓ Iv pole previsions              | 2 pcs  |
| ☑ Iv pole                         | 1 set  |
| ☑ Central locking break pedal     | 2 sets |
| ☑ Directional pedal               | 2 pcs  |
| ✓ Transfer mattress               | 1 pc   |