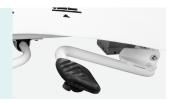

er mattress               | 1 pc   |

















#### Metal material

Baosteel from Fortune Global 500 Panasonic Robotic ensure 360° full smooth wedlding.



#### Plastic

Environmental plastic can be sterilized in 100°C, tensile upto 30MPa.



#### Steels | Painting

11 Process epoxy painting, ASTM testing anti-baterial, paint thickness 0.12 mm, brightness 60°, paint can resist 50 kg impact.



#### **Brake**

Break spring keep qualified after 10,000times uninteruped break.



#### Hydraulic pumps

Height adjustment, trendelenburg and revised tendelenburg through two USA hydraulic pumps.



#### Center wheel

Can be engaged to facilitate direction control, enabling users to navigate the stretcher easily in hectic and dynamic environments.



#### Rising

Hydraulic treadle for rise.



#### **Falling**

① Leg section lows down to make head highter.

② Back section lows down to make leg section highter.

3 Step on the middle of the pedal, make the bed base fall down steadily.



#### Castors

Four double side casters of 6 inch diameter, simultaneously lockable by the step pedal at both sides.
TPR tire no worn out after running 30KM, save anti-winding hard shell, united forming without bolts.



#### Mattress

Wator proof mattress with 2 belts.



#### Side rail

Bed platform and guardrail are made of high quality PP material.



#### IV note

Stainless Steel Column with plastic hook.



## **Healthward**

As the circumstance of printing, the photos might have minor difference on color, tactile from real products. As the update of design and improvement, parameters and o