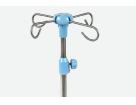

ter wheel

Can be engaged to facilitate direction control, enabling users to navigate the stretcher easily in hectic and dynamic environments.



#### Rising

Hydraulic treadle for rise.



#### **Falling**

① Leg section lows down to make head highter.

② Back section lows down to make leg section highter.

3 Step on the middle of the pedal, make the bed base fall down steadily.



#### Castors

Four double side casters of 6 inch diameter, simultaneously lockable by the step pedal at both sides.
TPR tire no worn out after running 30KM, save anti-winding hard shell, united forming without bolts.



#### Mattress

Wator proof mattress with 2 belts.



#### Side rail

Bed platform and guardrail are made of high quality PP material.



#### IV note

Stainless Steel Column with plastic hook.



## **Healthward**

As the circumstance of printing, the photos might have minor difference on color, tactile from real products. As the update of design and improvement, parameters and outlook of products might change, thanks for understanding.















export@health-ward.com

www.health-ward.com