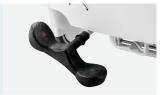

#### Center wheel

Can be engaged to facilitate direction control, enabling users to navigate the stretcher easily in hectic and dynamic environments.