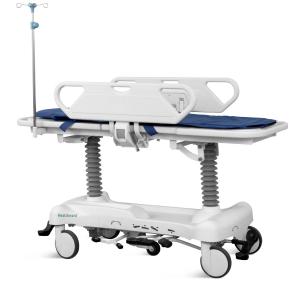

### FEATURES AND HIGHLIGHTS

## Technical configuration

| ✓ Hydraulic pump                  | 2 pcs  |
|-----------------------------------|--------|
| ☑ Back rest air spring            | 1 pc   |
| ☑ ABS side rail                   | 1 set  |
| ☑ 8" Castors with central locking | 4 pcs  |
| ☑ Directional wheel               | 1 pc   |
| ✓ Iv pole previsions              | 2 pcs  |
| ☑ Iv pole                         | 1 set  |
| ☑ Central locking break pedal     | 2 sets |
| ☑ Directional pedal               | 2 pcs  |
| ✓ Transfer mattress               | 1 pc   |