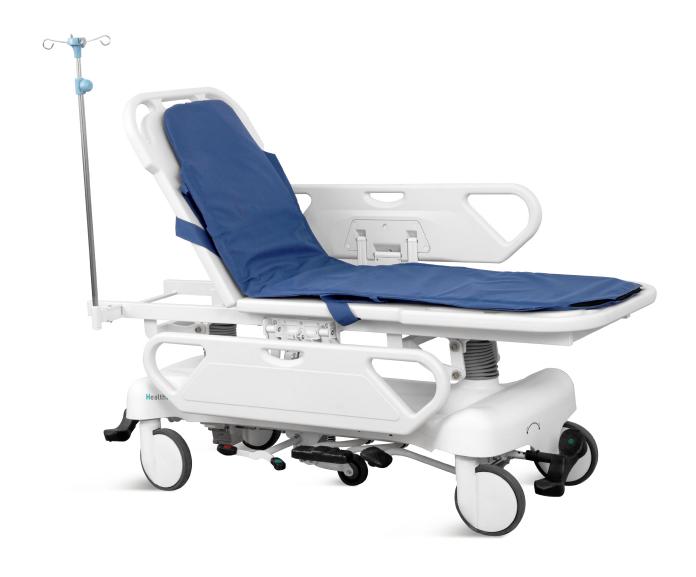

# HWB041-2

PATIENT TRANSPORTATION TROLLEY

**Healthward** 

Healthier your life

### Technical parameters

| <ul><li>External size (LxW):</li></ul> | 1930x640 mm  |
|----------------------------------------|--------------|
| Table height adjustment:               | 630-930 mm   |
| Back plate adjustment:                 | 0-75° (±10°) |
| Reverse Trendelenburg:                 | 0-15°        |
| Trendelenburg:                         | 0-15°        |

## Technical configuration

| ✓ Hydraulic pump                  | 2 pcs  |
|-----------------------------------|--------|
| ☑ Back rest air spring            | 1 pc   |
| ☑ ABS side rail                   | 1 set  |
| ☑ 8" Castors with central locking | 4 pcs  |
| ☑ Directional wheel               | 1 pc   |
| ✓ Iv pole previsions              | 2 pcs  |
| ☑ Iv pole                         | 1 set  |
| ☑ Central locking break pedal     | 2 sets |
| ☑ Directional pedal               | 2 pcs  |
| ✓ Transfer mattress               | 1 pc   |