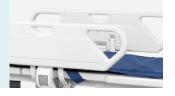

#### Side rail

Bed platform and guardrail are made of high quality PP material.