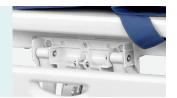

#### **Falling**

① Leg section lows down to make head highter.

② Back section lows down to make leg section highter.

3 Step on the middle of the pedal, make the bed base fall down steadily.