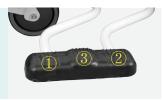

#### **Falling**

① Leg section lows down to make head highter.

② Back section lows down to make leg section highter.

3 Step on the middle of the pedal, make the bed base fall down steadily.