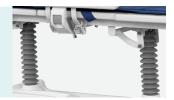

#### Hydraulic pumps

Height adjustment, trendelenburg and revised tendelenburg through two USA hydraulic pumps.

#### Rising

Hydraulic treadle for rise.

#### **Falling**

① Leg section lows down to make head highter.

② Back section lows down to make leg section highter.

3 Step on the middle of the pedal, make the bed base fall down steadily.