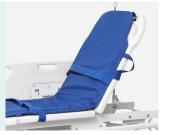

#### Back lift

Back lift can be up to 70 degrees, make patient conformtable when needed.

#### **Strips**

With Strips to prevent patients from possibly sliding off the stretcher. Standard thin mattress, 2cm thick, density: 28kg/m3, color: dark blue.