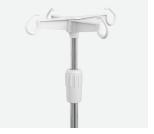

#### Telescopic IV pole

Plastic combined with stainless steel 4 hooks IV pole (Φ16-19), two IV pole previsions seperated on the head&foot part.