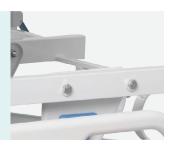

#### Bed frame&chassis

Both with 30\*50mm square tube, more strong and stable.

#### Stainless steel handle

Stainless steel handle, more durable.