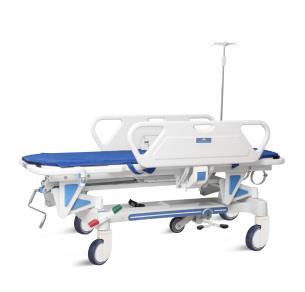

# HWB041-1

PATIENT TRANSPORTATION TROLLEY

**Healthward** 

Healthier your life

### Technical parameters

| External size (LxW):     | 1900x640 mm  |
|--------------------------|--------------|
| Table height adjustment: | 550-850 mm   |
| Back plate adjustment:   | 0-70° (±10°) |

### Technical configuration

| ✓ Crank system                           | 1 set |
|------------------------------------------|-------|
| ☑ Back plate air spring                  | 1 set |
| ☑ ABS side guardrail                     | 1 set |
| ☑ 6" castors with central locking system | 4 pcs |
| ☑ Directional wheel                      | 1 pc  |
| ☑ Central locking pedal                  | 2 pcs |
| ☑ Directional pedal                      | 2 pcs |
| ☑ IV pole                                | 1 set |
| ✓ IV pole prevision                      | 2 pcs |
| ☑ Oxygen bottle holder                   | 1 pc  |
| ☑ Transfer mattress                      | 1 pc  |
| ☑ Strips                                 | 2 pcs |