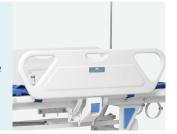

#### Bed platform&guardrai

Bed platform and guardrail are made of high quality PP material.

#### Stainless steel handle

Stainless steel handle, more durable.