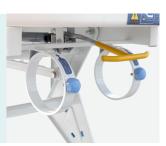

#### Oxygen bottle holder

Two positions for 2L,  $\phi$ 105mm oxygen bottle, one is under head board, another is on the chassis with belt.