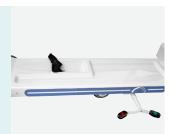

#### Double side castors

Four double side castors of 6 inch diameter, simultaneously lockable by the step pedal at both sides.
TPR tire no worn out after running 30 km, save anti-winding hard shell, united forming without bolts.

#### Directional center wheel

Can be engaged to facilitate direction control, enabling users to navigate the stretcher easily in hectic and dynamic environments.