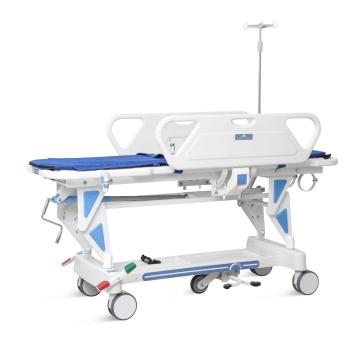

# HWB041-1

PATIENT TRANSPORTATION TROLLEY

**Healthward** 

Healthier your life

### Technical parameters

| External size (LxW):     | 1900x640 mm  |
|--------------------------|--------------|
| Table height adjustment: | 550-850 mm   |
| Back plate adjustment:   | 0-70° (±10°) |

### Technical configuration

| ✓ Crank system                           | 1 set |
|------------------------------------------|-------|
| ☑ Back plate air spring                  | 1 set |
| ☑ ABS side guardrail                     | 1 set |
| ☑ 6" castors with central locking system | 4 pcs |
| ☑ Directional wheel                      | 1 pc  |
| ☑ Central locking pedal                  | 2 pcs |
| ☑ Directional pedal                      | 2 pcs |
| ☑ IV pole                                | 1 set |
| ✓ IV pole prevision                      | 2 pcs |
| ☑ Oxygen bottle holder                   | 1 pc  |
| ☑ Transfer mattress                      | 1 pc  |
| ☑ Strips                                 | 2 pcs |