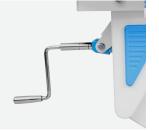

### Technical configuration

| ✓ Crank system                           | 1 set |
|------------------------------------------|-------|
| ☑ Back plate air spring                  | 1 set |
| ☑ ABS side guardrail                     | 1 set |
| ☑ 6" castors with central locking system | 4 pcs |
| ☑ Directional wheel                      | 1 pc  |
| ☑ Central locking pedal                  | 2 pcs |
| ☑ Directional pedal                      | 2 pcs |
| ☑ IV pole                                | 1 set |
| ✓ IV pole prevision                      | 2 pcs |
| ☑ Oxygen bottle holder                   | 1 pc  |
| ☑ Transfer mattress                      | 1 pc  |
| ☑ Strips                                 | 2 pcs |