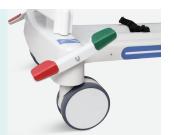

#### Double side castors

Four double side castors of 6 inch diameter, simultaneously lockable by the step pedal at both sides.
TPR tire no worn out after running 30 km, save anti-winding hard shell, united forming without bolts.

#### Directional center wheel

Can be engaged to facilitate direction control, enabling users to navigate the stretcher easily in hectic and dynamic environments.