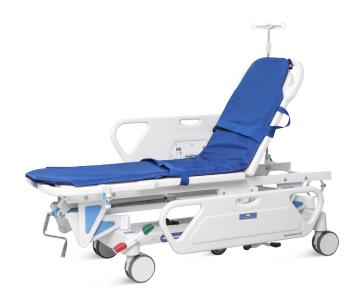

## FEATURES AND HIGHLIGHTS

### Technical configuration

| ✓ Crank system                           | 1 set |
|------------------------------------------|-------|
| ☑ Back plate air spring                  | 1 set |
| ☑ ABS side guardrail                     | 1 set |
| ☑ 6" castors with central locking system | 4 pcs |
| ☑ Directional wheel                      | 1 pc  |
| ☑ Central locking pedal                  | 2 pcs |
| ☑ Directional pedal                      | 2 pcs |
| ☑ IV pole                                | 1 set |
| ✓ IV pole prevision                      | 2 pcs |
| ☑ Oxygen bottle holder                   | 1 pc  |
| ☑ Transfer mattress                      | 1 pc  |
| ☑ Strips                                 | 2 pcs |