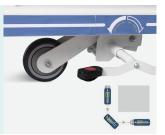

#### Double side castors

Four double side castors of 6 inch diameter, simultaneously lockable by the step pedal at both sides.
TPR tire no worn out after running 30 km, save anti-winding hard shell, united forming without bolts.

#### Directional center wheel

Can be engaged to facilitate direction control, enabling users to navigate the stretcher easily in hectic and dynamic environments.