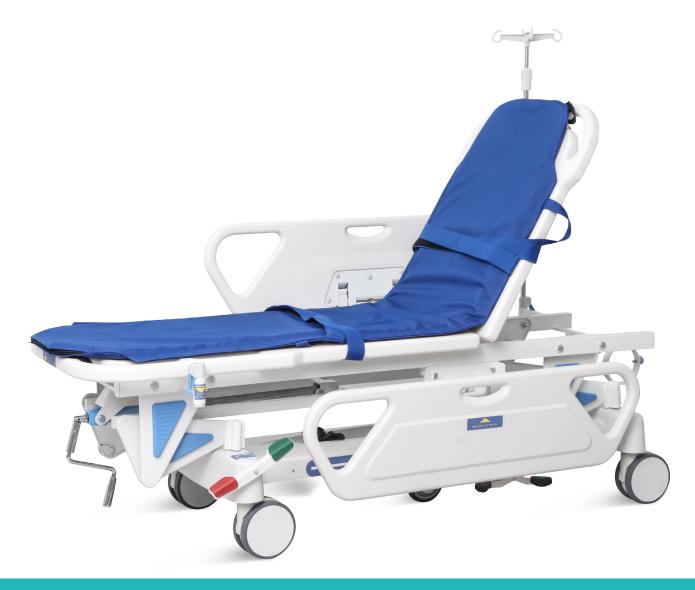

## FEATURES AND HIGHLIGHTS

### Technical parameters

| External size (LxW):     | 1900x640 mm  |
|--------------------------|--------------|
| Table height adjustment: | 550-850 mm   |
| Back plate adjustment:   | 0-70° (±10°) |

### Technical configuration

| ✓ Crank system                           | 1 set |
|------------------------------------------|-------|
| ☑ Back plate air spring                  | 1 set |
| ☑ ABS side guardrail                     | 1 set |
| ☑ 6" castors with central locking system | 4 pcs |
| ☑ Directional wheel                      | 1 pc  |
| ☑ Central locking pedal                  | 2 pcs |
| ☑ Directional pedal                      | 2 pcs |
| ☑ IV pole                                | 1 set |
| ✓ IV pole prevision                      | 2 pcs |
| ☑ Oxygen bottle holder                   | 1 pc  |
| ☑ Transfer mattress                      | 1 pc  |
| ☑ Strips                                 | 2 pcs |