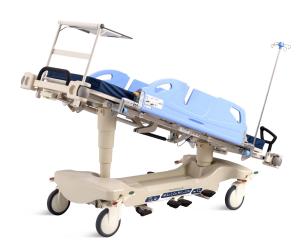

# HWB041-10

## PATIENT TRANSPORTATION TROLLEY



**Healthward** 

Healthier your life

# HWB041-10

## FEATURES AND HIGHLIGHTS

### Technical parameters

| External size (LxW)     | 1880x620 mm |
|-------------------------|-------------|
| Table height adjustment | 560-890 mm  |
| Back plate adjustment   | 0-75°       |
| Knee-rest adjustment    | 0-40°       |
| Revrese trendelenburg   | 0-18°       |
| Trendelenburg           | 0-18°       |

### Technical configuration

| 1 set |
|-------|
| 1 set |
| 1 set |
| 4 pcs |
| 1 pc  |
| 2 pcs |
| 1 set |
| 4 pcs |
| 1 pc  |
| 1 pc  |
|       |



















#### Guardrail

Side-rail can be Fixed at Horizontal Level Fixable at horizontal level, where patient's arm can be placed on for the administration of IV or other treatment.



#### One direction moving

Proper procedure needs to be exercised to safely transfer the patient from the stretcher to the bed. An innovative side-rail design allows medical personnel to carry out this action efficiently and with greater ease. Side-rail can be laid out on a bed positioned next to the stretcher to act as a transfer board, creating zero gap for easy and quick transfer.



#### Degree indicater

Scale on guardrail, shows the backrest degree.



#### T-shaped gap

T-shaped design allows tubes to pass through side-rail for improved fluid drainage.



#### Hydraulic system

American bran