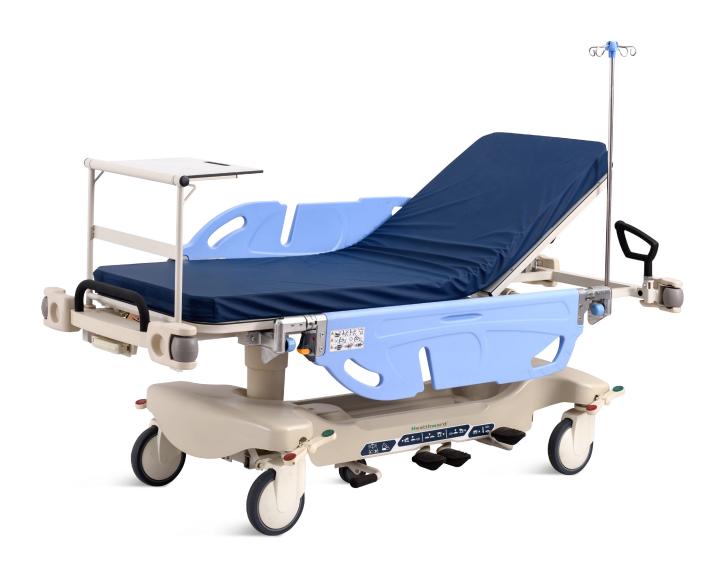

## PATIENT TRANSPORTATION TROLLEY

**Healthward** 

Healthier your life

#### Guardrail

Side-rail can be Fixed at Horizontal Level Fixable at horizontal level, where patient's arm can be placed on for the administration of IV or other treatment.

#### One direction moving

Proper procedure needs to be exercised to safely transfer the patient from the stretcher to the bed. An innovative side-rail design allows medical personnel to carry out this action efficiently and with greater ease. Side-rail can be laid out on a bed positioned next to the stretcher to act as a transfer board, creating zero gap for easy and quick transfer.

#### Degree indicater

Scale on guardrail, shows the backrest degree.

#### T-shaped gap

T-shaped design allows tubes to pass through side-rail for improved fluid drainage.

#### Hydraulic system

American brand hydraulic pump, providing strong support for the functions of height adjustment, trendelenburg/reversed trendelenburg.

#### Bumper

Equipped with bumper at four

#### Foldable handle

Equipped with foldable handle.

#### Center Wheel

Can be engaged to facilitate direction control, enabling users to navigate the stretcher easily in hectic and dynamic environments.

#### Caster

8" centrolled castors.

#### I.V pole

Full SS IV pole, bearing 15kg.

#### Mattress

Wator proof mattress.