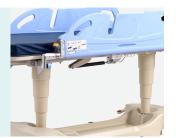

#### Hydraulic system

American brand hydraulic pump, providing strong support for the functions of height adjustment, trendelenburg/reversed trendelenburg.