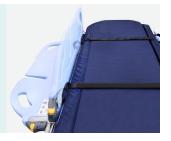

#### Guardrail

Side-rail can be Fixed at Horizontal Level Fixable at horizontal level, where patient's arm can be placed on for the administration of IV or other treatment.

#### Degree indicater

Scale on guardrail, shows the backrest degree.