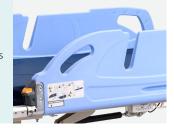

#### Degree indicater

Scale on guardrail, shows the backrest degree.

#### Hydraulic system

American brand hydraulic pump, providing strong support for the functions of height adjustment, trendelenburg/reversed trendelenburg.