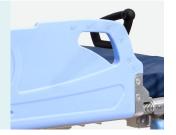

#### T-shaped gap

T-shaped design allows tubes to pass through side-rail for improved fluid drainage.