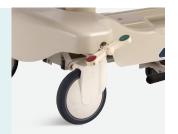

and with greater ease. Side-rail can be laid out on a bed positioned next to the stretcher to act as a transfer board, creating zero gap for easy and quick transfer.



#### Degree indicater

Scale on guardrail, shows the backrest degree.



#### T-shaped gap

T-shaped design allows tubes to pass through side-rail for improved fluid drainage.



#### Hydraulic system

American brand hydraulic pump, providing strong support for the functions of height adjustment, trendelenburg/reversed trendelenburg.



#### Bumper

Equipped with bumper at four



#### Foldable handle

Equipped with foldable handle.



#### Center Wheel

Can be engaged to facilitate direction control, enabling users to navigate the stretcher easily in hectic and dynamic environments.



#### Caster

8" centrolled castors.



#### I.V pole

Full SS IV pole, bearing 15kg.



#### Mattress

Wator proof mattress.



# **Healthward**

As the circumstance of printing, the photos might have minor difference on color, tactile from real products. As the update of design and improvement, parameters and outlook of products might change, thanks for understanding.















export@health-ward.com

www.health-ward.com