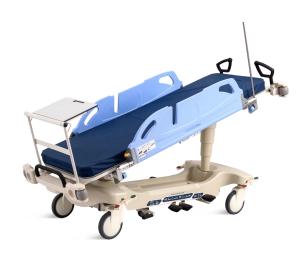

## FEATURES AND HIGHLIGHTS

### Technical parameters

| External size (LxW)     | 1880x620 mm |
|-------------------------|-------------|
| Table height adjustment | 560-890 mm  |
| Back plate adjustment   | 0-75°       |
| Knee-rest adjustment    | 0-40°       |
| Revrese trendelenburg   | 0-18°       |
| Trendelenburg           | 0-18°       |

#### Guardrail

Side-rail can be Fixed at Horizontal Level Fixable at horizontal level, where patient's arm can be placed on for the administration of IV or other treatment.

#### Hydraulic system

American brand hydraulic pump, providing strong support for the functions of height adjustment, trendelenburg/reversed trendelenburg.

#### Foldable handle

Equipped with foldable handle.

#### Caster

8" centrolled castors.

#### I.V pole

Full SS IV pole, bearing 15kg.

#### Mattress

Wator proof mattress.