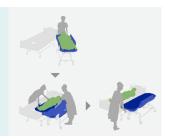

#### One direction moving

Proper procedure needs to be exercised to safely transfer the patient from the stretcher to the bed. An innovative side-rail design allows medical personnel to carry out this action efficiently and with greater ease. Side-rail can be laid out on a bed positioned next to the stretcher to act as a transfer board, creating zero gap for easy and quick transfer.