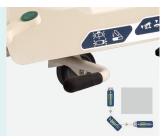

#### Center Wheel

Can be engaged to facilitate direction control, enabling users to navigate the stretcher easily in hectic and dynamic environments.