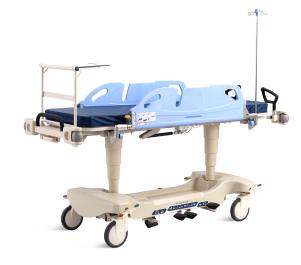

## FEATURES AND HIGHLIGHTS

#### Guardrail

Side-rail can be Fixed at Horizontal Level Fixable at horizontal level, where patient's arm can be placed on for the administration of IV or other treatment.

#### One direction moving

Proper procedure needs to be exercised to safely transfer the patient from the stretcher to the bed. An innovative side-rail design allows medical personnel to carry out this action efficiently and with greater ease. Side-rail can be laid out on a bed positioned next to the stretcher to act as a transfer board, creating zero gap for easy and quick transfer.

#### Degree indicater

Scale on guardrail, shows the backrest degree.

#### T-shaped gap

T-shaped design allows tubes to pass through side-rail for improved fluid drainage.

#### Bumper

Equipped with bumper at four

#### Foldable handle

Equipped with foldable handle.

#### Center Wheel

Can be engaged to facilitate direction control, enabling users to navigate the stretcher easily in hectic and dynamic environments.

#### Caster

8" centrolled castors.

#### I.V pole

Full SS IV pole, bearing 15kg.

#### Mattress

Wator proof mattress.