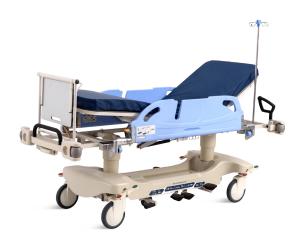

## FEATURES AND HIGHLIGHTS

#### Guardrail

Side-rail can be Fixed at Horizontal Level Fixable at horizontal level, where patient's arm can be placed on for the administration of IV or other treatment.

#### One direction moving

Proper procedure needs to be exercised to safely transfer the patient from the stretcher to the bed. An innovative side-rail design allows medical personnel to carry out this action efficiently and with greater ease. Side-rail can be laid out on a bed positioned next to the stretcher to act as a transfer board, creating zero gap for easy and quick transfer.

#### Degree indicater

Scale on guardrail, shows the backrest degree.

#### T-shaped gap

T-shaped design allows tubes to pass through side-rail for improved fluid drainage.

#### Bumper

Equipped with bumper at four

#### Foldable handle

Equipped with foldable handle.

#### Center Wheel

Can be engaged to facilitate direction control, enabling users to navigate the stretcher easily in hectic and dynamic environments.

#### Caster

8" centrolled castors.

#### I.V pole

Full SS IV pole, bearing 15kg.

#### Mattress

Wator proof mattress.