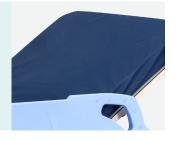

r to act as a transfer board, creating zero gap for easy and quick transfer.



#### Degree indicater

Scale on guardrail, shows the backrest degree.



#### T-shaped gap

T-shaped design allows tubes to pass through side-rail for improved fluid drainage.



#### Hydraulic system

American brand hydraulic pump, providing strong support for the functions of height adjustment, trendelenburg/reversed trendelenburg.



#### Bumper

Equipped with bumper at four



#### Foldable handle

Equipped with foldable handle.



#### Center Wheel

Can be engaged to facilitate direction control, enabling users to navigate the stretcher easily in hectic and dynamic environments.



#### Caster

8" centrolled castors.



#### I.V pole

Full SS IV pole, bearing 15kg.



#### Mattress

Wator proof mattress.



# **Healthward**

As the circumstance of printing, the photos might have minor difference on color, tactile from real products. As the update of design and improvement, parameters and outlook of products might change, thanks for understanding.















export@health-ward.com

www.health-ward.com