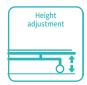

### Technical parameters

| External size (LxW)     | 1880x620 mm |
|-------------------------|-------------|
| Table height adjustment | 560-890 mm  |
| Back plate adjustment   | 0-75°       |
| Knee-rest adjustment    | 0-40°       |
| Revrese trendelenburg   | 0-18°       |
| Trendelenburg           | 0-18°       |

#### Hydraulic system

American brand hydraulic pump, providing strong support for the functions of height adjustment, trendelenburg/reversed trendelenburg.