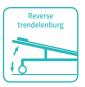

### Technical parameters

| External size (LxW)     | 1880x620 mm |
|-------------------------|-------------|
| Table height adjustment | 560-890 mm  |
| Back plate adjustment   | 0-75°       |
| Knee-rest adjustment    | 0-40°       |
| Revrese trendelenburg   | 0-18°       |
| Trendelenburg           | 0-18°       |

#### Hydraulic system

American brand hydraulic pump, providing strong support for the functions of height adjustment, trendelenburg/reversed trendelenburg.