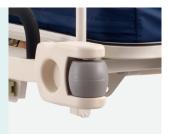

#### Center Wheel

Can be engaged to facilitate direction control, enabling users to navigate the stretcher easily in hectic and dynamic environments.

#### Caster

8" centrolled castors.