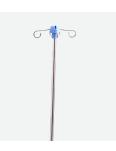

on a bed positioned next to the stretcher to act as a transfer board, creating zero gap for easy and quick transfer.



#### Degree indicater

Scale on guardrail, shows the backrest degree.



#### T-shaped gap

T-shaped design allows tubes to pass through side-rail for improved fluid drainage.



#### Hydraulic system

American brand hydraulic pump, providing strong support for the functions of height adjustment, trendelenburg/reversed trendelenburg.



#### Bumper

Equipped with bumper at four



#### Foldable handle

Equipped with foldable handle.



#### Center Wheel

Can be engaged to facilitate direction control, enabling users to navigate the stretcher easily in hectic and dynamic environments.



#### Caster

8" centrolled castors.



#### I.V pole

Full SS IV pole, bearing 15kg.



#### Mattress

Wator proof mattress.



# **Healthward**

As the circumstance of printing, the photos might have minor difference on color, tactile from real products. As the update of design and improvement, parameters and outlook of products might change, thanks for understanding.















export@health-ward.com

www.health-ward.com