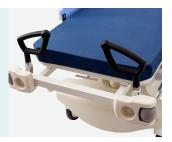

roper procedure needs to be exercised to safely transfer the patient from the stretcher to the bed. An innovative side-rail design allows medical personnel to carry out this action efficiently and with greater ease. Side-rail can be laid out on a bed positioned next to the stretcher to act as a transfer board, creating zero gap for easy and quick transfer.



#### Degree indicater

Scale on guardrail, shows the backrest degree.



#### T-shaped gap

T-shaped design allows tubes to pass through side-rail for improved fluid drainage.



#### Hydraulic system

American brand hydraulic pump, providing strong support for the functions of height adjustment, trendelenburg/reversed trendelenburg.



#### Bumper

Equipped with bumper at four



#### Foldable handle

Equipped with foldable handle.



#### Center Wheel

Can be engaged to facilitate direction control, enabling users to navigate the stretcher easily in hectic and dynamic environments.



#### Caster

8" centrolled castors.



#### I.V pole

Full SS IV pole, bearing 15kg.



#### Mattress

Wator proof mattress.



# **Healthward**

As the circumstance of printing, the photos might have minor difference on color, tactile from real products. As the update of design and improvement, parameters and outlook of products might change, thanks for understanding.















export@health-ward.com

www.health-ward.com