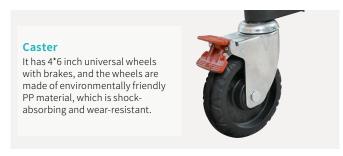

---------|------|
| ☑ Safety belt                              | 2 pc |
| ☑ Telescopic IV pole                       | 1 pc |
| ☑ Stretcher fastening Lock                 | 1 pc |
| ☑ Oxygen cylinder holder                   | 1 pc |

**Product application:** Suitable for hospitals, ambulances, fire departments, sports stadiums, and wilderness emergency transport.

**Steel | Sheet metal | Stamping parts:** It is made of high-quality aluminum alloy material, with small size, light weight, durability, and rust-free.

**Paintwork:** Electrostatic powder coating process, with a thickness of 60 microns.

**Welding | Craftsmanship:**Argon gas shielded welding process, with well-formed weld seams and smooth and clean surfaces.

Load-bearing: The maximum weight capacity is 200kg.





















### **Healthward**

As the circumstance of printing, the photos might have minor difference on color, tactile from real products. As the update of design and improvement, parameters and outlook of products might change, thanks for understanding.















export@health-ward.com

www.health-ward.com