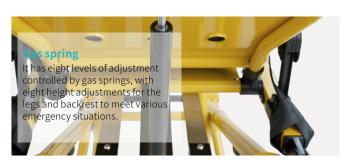

#### Technical parameters

| <ul><li>Dimensions</li></ul>                                                                   | 200×56×100cm |
|------------------------------------------------------------------------------------------------|--------------|
| ■ Folded size                                                                                  | 200×56×38cm  |
| Length adjustment                                                                              | 145cm-200cm  |
| Bed height                                                                                     | 58cm±5       |
| <ul> <li>Height adjustment range<br/>51cm, 60cm, 68cm, 77cm, 84cm, 90cm, 94cm, 99cm</li> </ul> |              |
| Back adjustment                                                                                | 0-75degrees  |
| <ul> <li>Leg adjustment</li> </ul>                                                             | 0-20degrees  |
| Load-bearing                                                                                   | ≤200kg       |
| Net weight                                                                                     | 43kg         |
|                                                                                                |              |