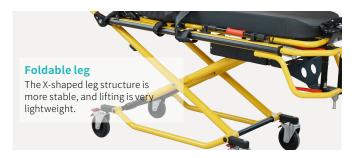

-----------------|------|
| ☑ Safety belt                              | 2 pc |
| ☑ Telescopic IV pole                       | 1 pc |
| ☑ Stretcher fastening Lock                 | 1 pc |
| ☑ Oxygen cylinder holder                   | 1 pc |

**Product application:** Suitable for hospitals, ambulances, fire departments, sports stadiums, and wilderness emergency transport.

**Steel | Sheet metal | Stamping parts:** It is made of high-quality aluminum alloy material, with small size, light weight, durability, and rust-free.

**Paintwork:** Electrostatic powder coating process, with a thickness of 60 microns.

**Welding | Craftsmanship:**Argon gas shielded welding process, with well-formed weld seams and smooth and clean surfaces.

Load-bearing: The maximum weight capacity is 200kg.





















### **Healthward**

As the circumstance of printing, the photos might have minor difference on color, tactile from real products. As the update of design and improvement, parameters and outlook of products might change, thanks for understanding.















export@health-ward.com

www.health-ward.com