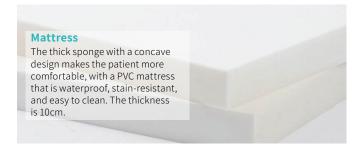

#### Technical configuration

| ☑ Thickened sponge waterproof PVC mattress | 1 pc |
|--------------------------------------------|------|
| ☑ Safety belt                              | 2 pc |
| ☑ Telescopic IV pole                       | 1 pc |
| ☑ Stretcher fastening Lock                 | 1 pc |
| ☑ Oxygen cylinder holder                   | 1 pc |