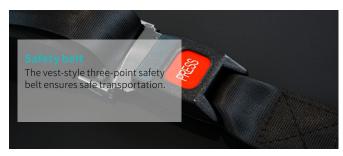

#### Technical configuration

| ☑ Thickened sponge waterproof PVC mattress | 1 pc |
|--------------------------------------------|------|
| ☑ Safety belt                              | 2 pc |
| ☑ Telescopic IV pole                       | 1 pc |
| ☑ Stretcher fastening Lock                 | 1 pc |
| ☑ Oxygen cylinder holder                   | 1 pc |