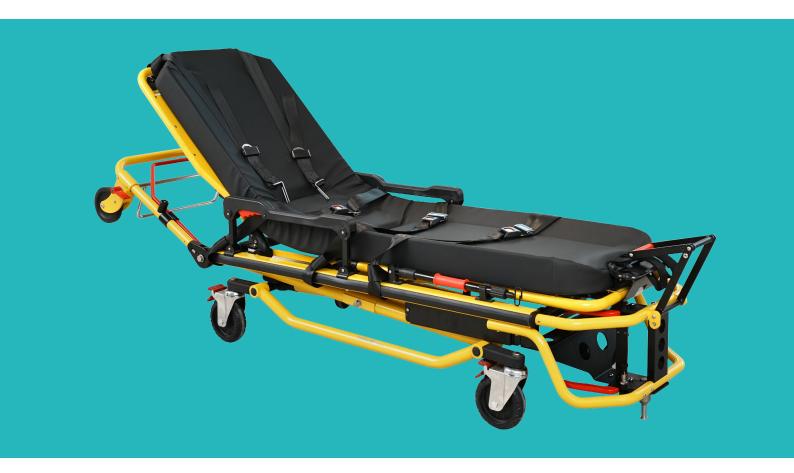

#### FEATURES AND HIGHLIGHTS

#### Technical parameters

| <ul><li>Dimensions</li></ul>                                                                   | 200×56×100cm |
|------------------------------------------------------------------------------------------------|--------------|
| ■ Folded size                                                                                  | 200×56×38cm  |
| Length adjustment                                                                              | 145cm-200cm  |
| Bed height                                                                                     | 58cm±5       |
| <ul> <li>Height adjustment range<br/>51cm, 60cm, 68cm, 77cm, 84cm, 90cm, 94cm, 99cm</li> </ul> |              |
| Back adjustment                                                                                | 0-75degrees  |
| <ul> <li>Leg adjustment</li> </ul>                                                             | 0-20degrees  |
| Load-bearing                                                                                   | ≤200kg       |
| Net weight                                                                                     | 43kg         |
|                                                                                                |              |

#### Technical configuration

| ☑ Thickened sponge waterproof PVC mattress | 1 pc |
|--------------------------------------------|------|
| ☑ Safety belt                              | 2 pc |
| ☑ Telescopic IV pole                       | 1 pc |
| ☑ Stretcher fastening Lock                 | 1 pc |
| ☑ Oxygen cylinder holder                   | 1 pc |