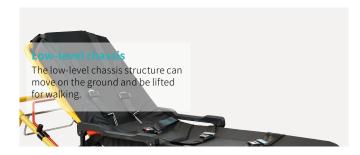

---------------------|------|
| ☑ Safety belt                              | 2 pc |
| ☑ Telescopic IV pole                       | 1 pc |
| ☑ Stretcher fastening Lock                 | 1 pc |
| ☑ Oxygen cylinder holder                   | 1 pc |

**Product application:** Suitable for hospitals, ambulances, fire departments, sports stadiums, and wilderness emergency transport.

**Steel | Sheet metal | Stamping parts:** It is made of high-quality aluminum alloy material, with small size, light weight, durability, and rust-free.

**Paintwork:** Electrostatic powder coating process, with a thickness of 60 microns.

**Welding | Craftsmanship:**Argon gas shielded welding process, with well-formed weld seams and smooth and clean surfaces.

Load-bearing: The maximum weight capacity is 200kg.





















### **Healthward**

As the circumstance of printing, the photos might have minor difference on color, tactile from real products. As the update of design and improvement, parameters and outlook of products might change, thanks for understanding.















export@health-ward.com

www.health-ward.com