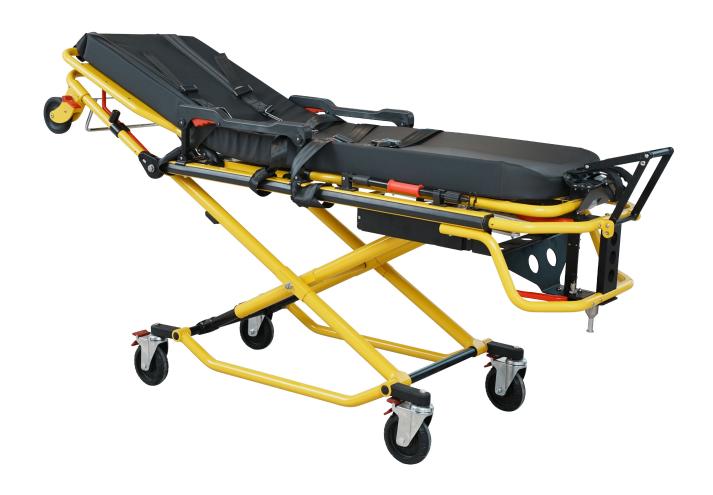

#### FEATURES AND HIGHLIGHTS

#### Technical parameters

| <ul><li>Dimensions</li></ul>                                                                   | 200×56×100cm |
|------------------------------------------------------------------------------------------------|--------------|
| ■ Folded size                                                                                  | 200×56×38cm  |
| Length adjustment                                                                              | 145cm-200cm  |
| Bed height                                                                                     | 58cm±5       |
| <ul> <li>Height adjustment range<br/>51cm, 60cm, 68cm, 77cm, 84cm, 90cm, 94cm, 99cm</li> </ul> |              |
| Back adjustment                                                                                | 0-75degrees  |
| <ul> <li>Leg adjustment</li> </ul>                                                             | 0-20degrees  |
| Load-bearing                                                                                   | ≤200kg       |
| Net weight                                                                                     | 43kg         |
|                                                                                                |              |

#### Technical configuration

| ☑ Thickened sponge waterproof PVC mattress | 1 pc |
|--------------------------------------------|------|
| ☑ Safety belt                              | 2 pc |
| ☑ Telescopic IV pole                       | 1 pc |
| ☑ Stretcher fastening Lock                 | 1 pc |
| ☑ Oxygen cylinder holder                   | 1 pc |