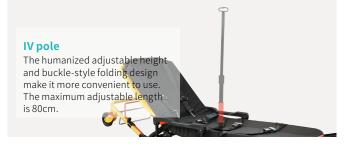

#### Technical configuration

| ☑ Thickened sponge waterproof PVC mattress | 1 pc |
|--------------------------------------------|------|
| ☑ Safety belt                              | 2 pc |
| ☑ Telescopic IV pole                       | 1 pc |
| ☑ Stretcher fastening Lock                 | 1 pc |
| ☑ Oxygen cylinder holder                   | 1 pc |