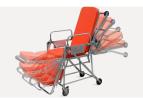

#### Function

Can be folded into a chair, the angle of the chair can be adjusted in five gear.

**Fixing devices** Can be locked by the fixing devices when on the ambulance car.