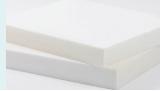

Sponge

Flame retardant, 5 cm thickness, high-density foam, density 30 kg/m<sup>3</sup>.