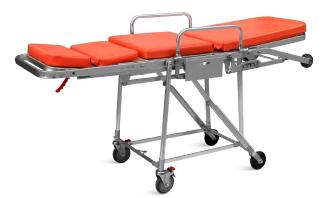

# HWB039(E) AMBULANCE STRETCHER TROLLEY

### Technical parameters

| Full size (LxWxH)                     | 1900x540x800mm |
|---------------------------------------|----------------|
| Lowest size (LxWxH)                   | 1900x540x200mm |
| <ul> <li>Back-rest lifting</li> </ul> | 0-85°          |
| <ul> <li>Net weight</li> </ul>        | 45kg           |
| Load bearing                          | ≤159kg         |

**Side rail** Side rail is foldable.

With safety lock, it must be locked up when transport the patients, and opened out when get on the ambulance.

#### Caster

5' silence caster. Advanced protection universal brake wheel, easy to move, simple to operate, reliable performance.