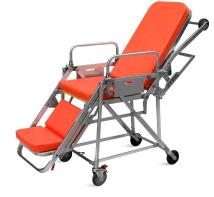

### Technical parameters

| Full size (LxWxH)                     | 1900x540x800mm |
|---------------------------------------|----------------|
| Lowest size (LxWxH)                   | 1900x540x200mm |
| <ul> <li>Back-rest lifting</li> </ul> | 0-85°          |
| <ul> <li>Net weight</li> </ul>        | 45kg           |
| Load bearing                          | ≤159kg         |

**Side rail** Side rail is foldable.

With safety lock, it must be locked up when transport the patients, and opened out when get on the ambulance.

#### Caster

5' silence caster. Advanced protection universal brake wheel, easy to move, simple to operate, reliable performance.

#### Function

Can be folded into a chair, the angle of the chair can be adjusted in five gear.

**Fixing devices** Can be locked by the fixing devices when on the ambulance car.

### Structure

Premium alluminium alloy structure, more stable, but light weight.

Leather / Safety belts Artificial leather, bright appearance, soft texture, abrasion resistance, folding resistance, acid and alkali resistance. With 2 safety belts, make patient safer.