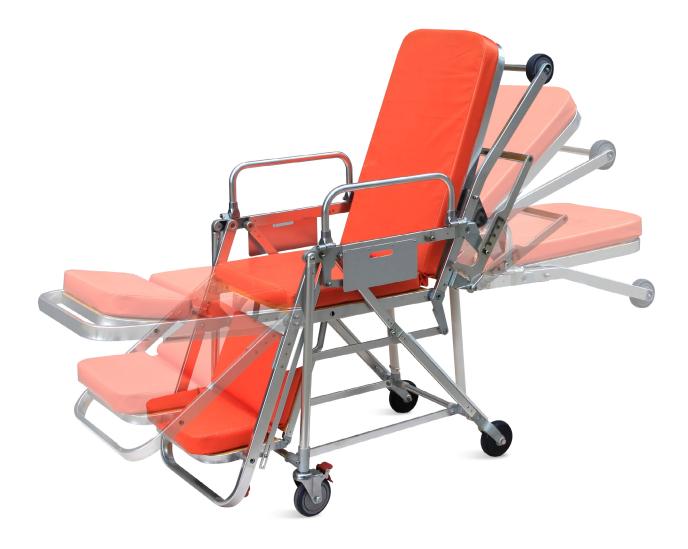

# HWB039(E) AMBULANCE STRETCHER TROLLEY

## FEATURES AND HIGHLIGHTS

### Technical parameters

| Full size (LxWxH)                     | 1900x540x800mm |
|---------------------------------------|----------------|
| Lowest size (LxWxH)                   | 1900x540x200mm |
| <ul> <li>Back-rest lifting</li> </ul> | 0-85°          |
| <ul> <li>Net weight</li> </ul>        | 45kg           |
| Load bearing                          | ≤159kg         |

**Side rail** Side rail is foldable.

With safety lock, it must be locked up when transport the patients, and opened out when get on the ambulance.

#### Caster

5' silence caster. Advanced protection universal brake wheel, easy to move, simple to operate, reliable performance.

#### Function

Can be folded into a chair, the angle of the chair can be adjusted in five gear.

**Fixing devices** Can be locked by the fixing devices when on the ambulance car.

### Structure

Premium alluminium alloy structure, more stable, but light weight.

Leather / Safety belts Artificial leather, bright appearance, soft texture, abrasion resistance, folding resistance, acid and alkali resistance. With 2 safety belts, make patient safer.