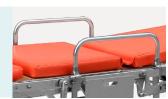

**Side rail** Side rail is foldable.

With safety lock, it must be locked up when transport the patients, and opened out when get on the ambulance.

### Structure

Premium alluminium alloy structure, more stable, but light weight.

Leather / Safety belts Artificial leather, bright appearance, soft texture, abrasion resistance, folding resistance, acid and alkali resistance. With 2 safety belts, make patient safer.