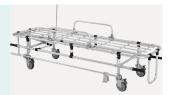

### Technical parameters

| Full size (LxWxH) | 1900x550x500mm |
|-------------------|----------------|
| Back-rest lifting | 0-65°          |
| Net weight        | 25.5kg         |
| Load bearing      | ≤160kg         |

### Four handles

Both ends of the stretcher, there are four handles which can be pulled out.

#### Function

Low position frame structure can not only move on the ground, but also lift and walk.

**Fixing Devices** Can be locked by the fixing devices when on the ambulance car.

Structure/Side rail Premium alluminium alloy structure,more stable,but light weight. Side rail is foldable.