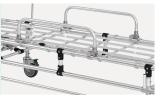

#### Caster

5" silence caster. Advanced protection universal brake wheel, easy to move, simple to operate, reliable performance.

#### Function

Low position frame structure can not only move on the ground, but also lift and walk.

**Fixing Devices** Can be locked by the fixing devices when on the ambulance car.

Structure/Side rail Premium alluminium alloy structure,more stable,but light weight. Side rail is foldable.