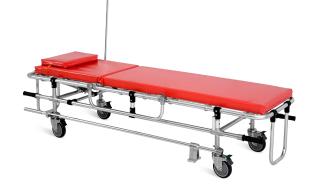

## FEATURES AND HIGHLIGHTS

### Technical parameters

| Full size (LxWxH) | 1900x550x500mm |
|-------------------|----------------|
| Back-rest lifting | 0-65°          |
| Net weight        | 25.5kg         |
| Load bearing      | ≤160kg         |

#### Function

Low position frame structure can not only move on the ground, but also lift and walk.

**Fixing Devices** Can be locked by the fixing devices when on the ambulance car.

Structure/Side rail Premium alluminium alloy structure,more stable,but light weight. Side rail is foldable.

Leather / Safety Belts Flame retardant, yellow resistance, mildew resistance, bending resistance, 100,000 times wear resistance . With 2 safety belts, make patient safer

**Back rest lifting** Back is adjustable which makes the wounded feel comfortable. Back rest lifting 0-65°.