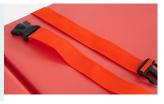

Leather / Safety Belts Flame retardant, yellow resistance, mildew resistance, bending resistance, 100,000 times wear resistance . With 2 safety belts, make patient safer

**Back rest lifting** Back is adjustable which makes the wounded feel comfortable. Back rest lifting 0-65°.