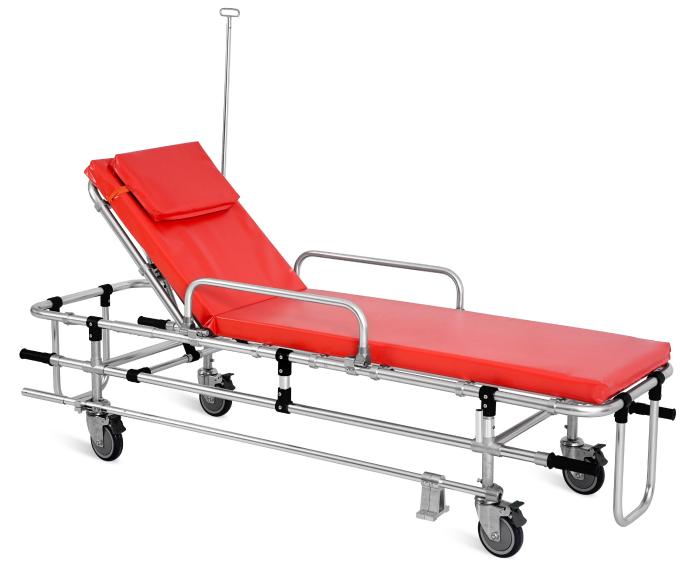

# HWB039(A) AMBULANCE STRETCHER TROLLEY

## FEATURES AND HIGHLIGHTS

### Technical parameters

| Full size (LxWxH) | 1900x550x500mm |
|-------------------|----------------|
| Back-rest lifting | 0-65°          |
| Net weight        | 25.5kg         |
| Load bearing      | ≤160kg         |

### Four handles

Both ends of the stretcher, there are four handles which can be pulled out.

#### Function

Low position frame structure can not only move on the ground, but also lift and walk.

**Fixing Devices** Can be locked by the fixing devices when on the ambulance car.

Structure/Side rail Premium alluminium alloy structure,more stable,but light weight. Side rail is foldable.

Leather / Safety Belts Flame retardant, yellow resistance, mildew resistance, bending resistance, 100,000 times wear resistance . With 2 safety belts, make patient safer

**Back rest lifting** Back is adjustable which makes the wounded feel comfortable. Back rest lifting 0-65°.