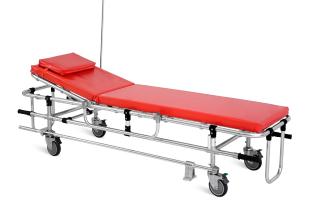

## FEATURES AND HIGHLIGHTS

### Technical parameters

| Full size (LxWxH) | 1900x550x500mm |
|-------------------|----------------|
| Back-rest lifting | 0-65°          |
| Net weight        | 25.5kg         |
| Load bearing      | ≤160kg         |

#### Function

Low position frame structure can not only move on the ground, but also lift and walk.

**Fixing Devices** Can be locked by the fixing devices when on the ambulance car.

Structure/Side rail Premium alluminium alloy structure,more stable,but light weight. Side rail is foldable.

Leather / Safety Belts Flame retardant, yellow resistance, mildew resistance, bending resistance, 100,000 times wear resistance . With 2 safety belts, make patient safer

**Back rest lifting** Back is adjustable which makes the wounded feel comfortable. Back rest lifting 0-65°.