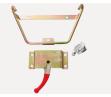

#### Function

Low position frame structure can not only move on the ground, but also lift and walk.

**Fixing Devices** Can be locked by the fixing devices when on the ambulance car.

Structure/Side rail Premium alluminium alloy structure,more stable,but light weight. Side rail is foldable.