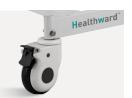

#### Caster

5 inch TPR tire no worn out after running 30KM, save anti-winding hard shell, united forming without bolts. Pass Dynamic test: Bearing 120kg run 30KM and pass obstacles 500time.