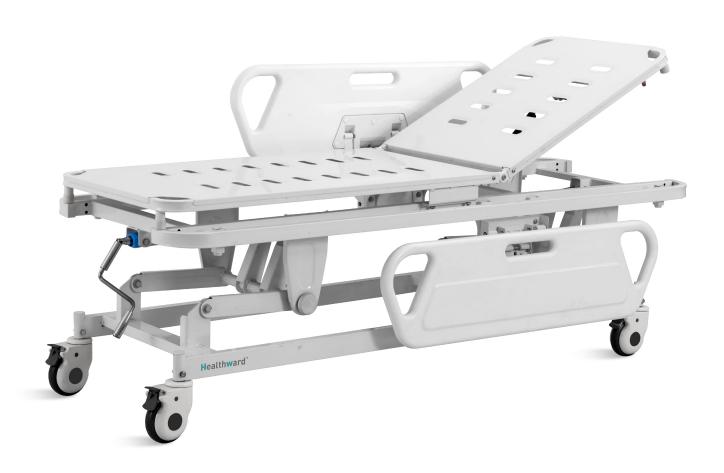

# HWB038-2

PATIENT TROLLEY

**Healthward**`

Healthier your life

## Technical parameters

| External size (LxW)     | 1960x700 mm |
|-------------------------|-------------|
| Table height adjustment | 620-860 mm  |
| Back plate adjustment   | 0-75°       |

#### Bed surface

The trolley surface is made of powder coated steel, smooth surface no welding scar.

#### Bed frame

The trolley base is made of powder coated steel.

#### Gas spring

Back rest lifting 0-75°, controlled by gas spring.