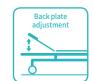

## Technical parameters

| External size (LxW)     | 1960x700 mm |
|-------------------------|-------------|
| Table height adjustment | 620-860 mm  |
| Back plate adjustment   | 0-75°       |

#### Gas spring

Back rest lifting 0-75°, controlled by gas spring.