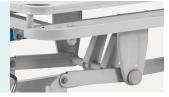

# Technical configuration

| 1 set |
|-------|
| 1 set |
| 1 set |
| 4 pcs |
| 1 set |
| 4 pcs |
| 1 pc  |
|       |

#### Guardrail

Virgin ABS material tuck away side rail with buffer.

The guardrail is shaped on easy structure to hold and it can help the patient stand up easily by holding the rail.



#### Bed surface

The trolley surface is made of powder coated steel, smooth surface no welding scar.



#### Caster

5 inch TPR tire no worn out after running 30KM, save anti-winding hard shell, united forming without bolts. Pass Dynamic test: Bearing 120kg run 30KM and pass obstacles 500time.











#### Handle crank

Steel hanging crank, 100,000 times remaining intact, it can be fold under the bed when not in use.



#### Bed frame

The trolley base is made of powder coated steel.



#### Gas spring

Back rest lifting 0-75°, controlled by gas spring.



## **Healthward**

As the circumstance of printing, the photos might have minor difference on color, tactile from real products. As the update of design and improvement, parameters and outlook of products might change, thanks for understanding.















export@health-ward.com

www.health-ward.com