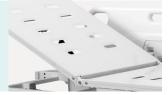

#### Bed surface

The trolley surface is made of powder coated steel, smooth surface no welding scar.

#### Gas spring

Back rest lifting 0-75°, controlled by gas spring.