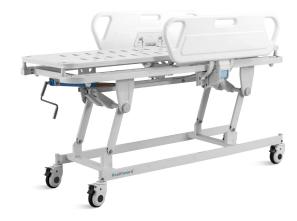

### FEATURES AND HIGHLIGHTS

#### Handle crank

Steel hanging crank, 100,000 times remaining intact, it can be fold under the bed when not in use.

#### Bed frame

The trolley base is made of powder coated steel.