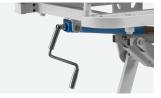

#### Handle crank

Steel hanging crank, 100,000 times remaining intact, it can be fold under the bed when not in use.