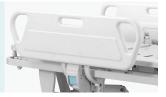

#### Guardrail

Virgin ABS material tuck away side rail with buffer.

The guardrail is shaped on easy structure to hold and it can help the patient stand up easily by holding the rail.