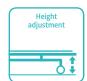

## Technical parameters

| External size (LxW)     | 1960x700 mm |
|-------------------------|-------------|
| Table height adjustment | 620-860 mm  |
| Back plate adjustment   | 0-75°       |