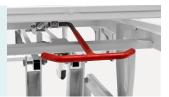

#### Guardrail

Virgin ABS material tuck away side rail with buffer.

The guardrail is shaped on easy structure to hold and it can help the patient stand up easily by holding the rail.