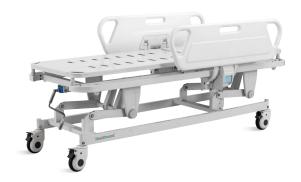

### FEATURES AND HIGHLIGHTS

#### Guardrail

Virgin ABS material tuck away side rail with buffer.

The guardrail is shaped on easy structure to hold and it can help the patient stand up easily by holding the rail.

#### Bed surface

The trolley surface is made of powder coated steel, smooth surface no welding scar.

#### Bed frame

The trolley base is made of powder coated steel.