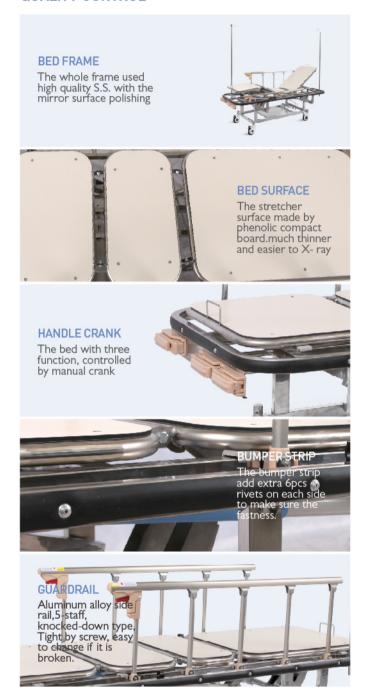

#### **QUALITY CONTROL**

### **RICH PARTS**

#### LEADING BRAND OF CHINA MEDICAL FURNITURE

5' silence caster, advanced protection universal brake wheel, easy to move, simple to operate, reliable performance

Adjustable stainless steel I.V pole, outside diameter  $\Phi$  19\*1, Inside diameter  $\Phi$ 16\*1,Load capacity: 5KG,F、 fixed deviced was added and eusure the I.V pole will be very stable with no shaking.

I pc Debris Plate

Ipc Oxygen Bottle Holder