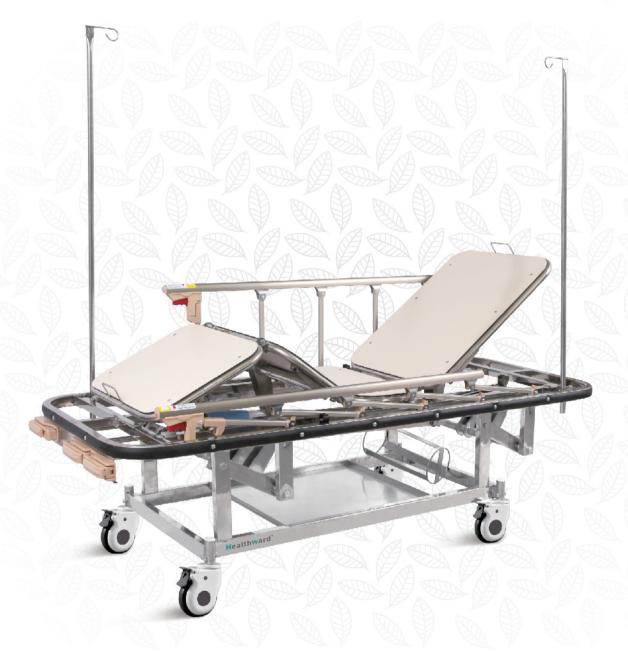

# HWB037(C)

**Patient Trolley** 

**Healthward** 

#### MAIN TECHNICAL PARAMETERS

| Size 1960*700*(620-880) |       |
|-------------------------|-------|
| Back-rest               | 0-75° |
| Knee-rest               | 0-35° |
| Leg Plate Flating       | 0-5°  |

#### **TECHNICAL CONFIGURATION**

| Aluminum alloy side rail Side Rail | Грс  |
|------------------------------------|------|
| 5"Covered Castors                  | 4pcs |
| IV Pole                            | Iset |
| Handle Crank                       | 3pcs |
| Debris Plate                       | Ірс  |
| Oxygen Bottle Holder               | Ірс  |