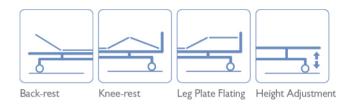

#### MAIN TECHNICAL PARAMETERS

| Size 1960*700*(620-880) |       |
|-------------------------|-------|
| Back-rest               | 0-75° |
| Knee-rest               | 0-35° |
| Leg Plate Flating       | 0-5°  |