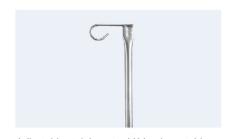

#### LEADING BRAND OF CHINA MEDICAL FURNITURE

5' silence caster, advanced protection universal brake wheel, easy to move, simple to operate, reliable performance

Adjustable stainless steel I.V pole, outside diameter  $\Phi$  19\*1, Inside diameter  $\Phi$ 16\*1,Load capacity: 5KG,F、 fixed deviced was added and eusure the I.V pole will be very stable with no shaking.