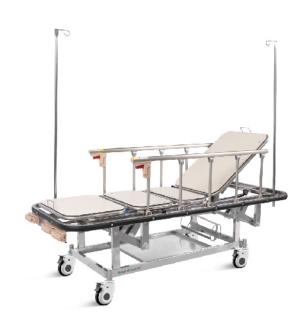

# HWB037(C)

**Patient Trolley** 

**Healthward** 

#### MAIN TECHNICAL PARAMETERS

| Size 1960*700*(620-880) |       |
|-------------------------|-------|
| Back-rest               | 0-75° |
| Knee-rest               | 0-35° |
| Leg Plate Flating       | 0-5°  |

#### **TECHNICAL CONFIGURATION**

| Aluminum alloy side rail Side Rail | Грс  |
|------------------------------------|------|
| 5"Covered Castors                  | 4pcs |
| IV Pole                            | Iset |
| Handle Crank                       | 3pcs |
| Debris Plate                       | Ірс  |
| Oxygen Bottle Holder               | Ірс  |