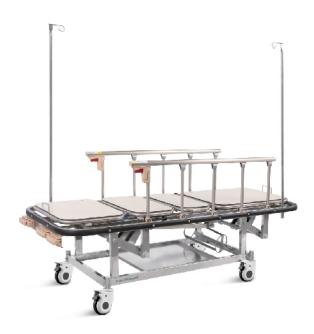

# HWB037(C)

**Patient Trolley** 

**Healthward** 

#### MAIN TECHNICAL PARAMETERS

| Size 1960*700*(620-880) |       |
|-------------------------|-------|
| Back-rest               | 0-75° |
| Knee-rest               | 0-35° |
| Leg Plate Flating       | 0-5°  |

#### **TECHNICAL CONFIGURATION**

| Aluminum alloy side rail Side Rail | Грс  |
|------------------------------------|------|
| 5"Covered Castors                  | 4pcs |
| IV Pole                            | Iset |
| Handle Crank                       | 3pcs |
| Debris Plate                       | Ірс  |
| Oxygen Bottle Holder               | Ірс  |