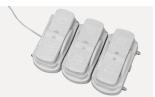

#### **Pedal Remote Controller**

Famous brand motor, Various actions are controlled by remote controller.