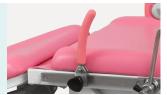

#### **Function**

Double using leg support, can be used as boatstretcher.

#### **Knee Curtch**