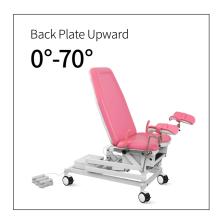

### Technical parameters

| <ul> <li>External Size (LxWxH)</li> </ul> | 1450x600x580-1000 mm |
|-------------------------------------------|----------------------|
| ■ Back Plate Up/Down                      | 70°/20°              |
| <ul> <li>Seat board upward</li> </ul>     | 40°                  |
| <ul> <li>Main Voltage AC</li> </ul>       | 220V±22V,50Hz±1Hz    |
| Patient Weight Capacity                   | 185kg                |