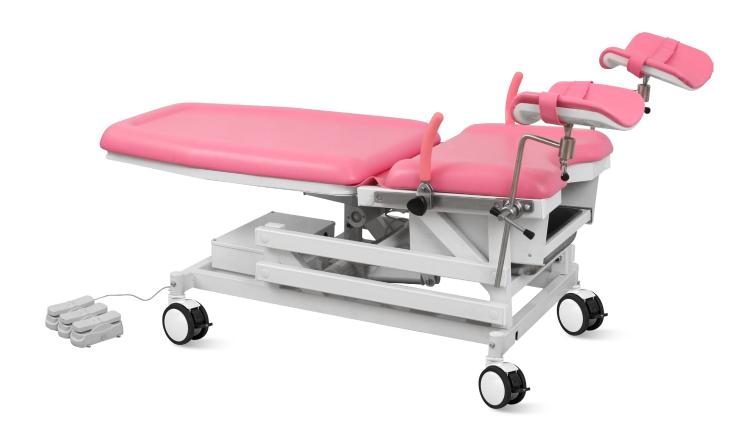

## GYNECOLOGICAL EXAM COUCH

**Healthward** 

Healthier your life

# HWA99-8

### Technical parameters

| <ul> <li>External Size (LxWxH)</li> </ul> | 1450x600x580-1000 mm |
|-------------------------------------------|----------------------|
| ■ Back Plate Up/Down                      | 70°/20°              |
| <ul> <li>Seat board upward</li> </ul>     | 40°                  |
| <ul> <li>Main Voltage AC</li> </ul>       | 220V±22V,50Hz±1Hz    |
| Patient Weight Capacity                   | 185kg                |

### Technical configuration

| $\checkmark$ | Pull Handle             | 2pcs |
|--------------|-------------------------|------|
| <b>V</b>     | Knee Curtch             | 2pcs |
| <b>V</b>     | Pedal Remote Controller | 1рс  |
| _            | Stainless Steel Basin   | 1рс  |
| _            | Instrution Manual       | 1pc  |

#### **Function**

Double using leg support, can be used as boatstretcher.

#### **Pedal Remote Controller**

Famous brand motor, Various actions are controlled by remote controller.

#### **Pull Handle**

The hand bar can be dismounted and movable.

#### Stainless Steel Basin

Equipped with stainless steel sewage basin and other various accessories.

#### Mattress

The mattress adopts high density memory sponge and is once formed, with no seam.

#### Wheel

Each wheel equipped with single brake which is easy for moving obstetric table.

#### **Knee Curtch**