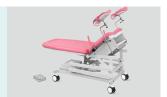

#### **Function**

Double using leg support, can be used as boatstretcher.

#### Mattress

The mattress adopts high density memory sponge and is once formed, with no seam.