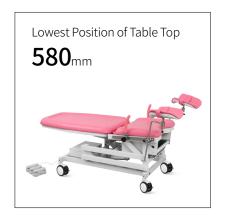

### Technical parameters

| <ul> <li>External Size (LxWxH)</li> </ul> | 1450x600x580-1000 mm |
|-------------------------------------------|----------------------|
| ■ Back Plate Up/Down                      | 70°/20°              |
| <ul> <li>Seat board upward</li> </ul>     | 40°                  |
| <ul> <li>Main Voltage AC</li> </ul>       | 220V±22V,50Hz±1Hz    |
| Patient Weight Capacity                   | 185kg                |