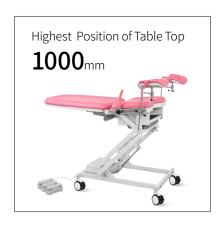

### Technical parameters

| <ul> <li>External Size (LxWxH)</li> </ul> | 1450x600x580-1000 mm |
|-------------------------------------------|----------------------|
| ■ Back Plate Up/Down                      | 70°/20°              |
| <ul> <li>Seat board upward</li> </ul>     | 40°                  |
| <ul> <li>Main Voltage AC</li> </ul>       | 220V±22V,50Hz±1Hz    |
| Patient Weight Capacity                   | 185kg                |