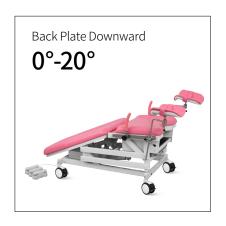

### Technical parameters

| <ul> <li>External Size (LxWxH)</li> </ul> | 1450x600x580-1000 mm |
|-------------------------------------------|----------------------|
| ■ Back Plate Up/Down                      | 70°/20°              |
| <ul> <li>Seat board upward</li> </ul>     | 40°                  |
| <ul> <li>Main Voltage AC</li> </ul>       | 220V±22V,50Hz±1Hz    |
| Patient Weight Capacity                   | 185kg                |