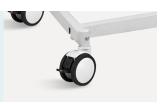

#### Wheel

Each wheel equipped with single brake which is easy for moving obstetric table.