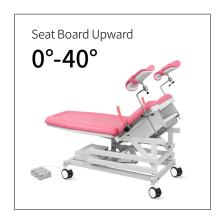

### Technical parameters

| <ul> <li>External Size (LxWxH)</li> </ul> | 1450x600x580-1000 mm |
|-------------------------------------------|----------------------|
| ■ Back Plate Up/Down                      | 70°/20°              |
| <ul> <li>Seat board upward</li> </ul>     | 40°                  |
| <ul> <li>Main Voltage AC</li> </ul>       | 220V±22V,50Hz±1Hz    |
| Patient Weight Capacity                   | 185kg                |

#### **Knee Curtch**