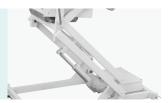

#### Material

The base seat and height adjustment system are made of powder coated steel, high gloss, anti corrosion, easy to clean.

#### Wheel

Each wheel equipped with single brake which is easy for moving obstetric table.