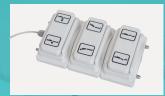

### Technical configuration

| ☑ Bed Frame                    | 1 pc  |
|--------------------------------|-------|
| ✓ Foot Pedal                   | 1 pc  |
| ✓ Hand controller              | 1 pc  |
| ✓ Anesthesia Screen            | 1 pc  |
| ☑ Hand Bar                     | 2 pcs |
| Leg Support with Cushion       | 2 pcs |
| Arm Support with Cushion       | 2 pcs |
| ☑ Stainless Steel Sewage Basin | 1 pc  |
| <b>☑</b> Caster                | 1 pc  |
|                                |       |

**Pull Handle** 

Armres

**Knee Curtch** 

Pedal Remote Controller

Stainless Steel Basin

Anesthesia Frame

Height adjustment

630-880<sub>mm</sub>