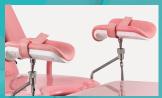

**Pull Handle** 

Armres

**Knee Curtch** 

Pedal Remote Controller

Stainless Steel Basin

Anesthesia Frame

Height adjustment

630-880<sub>mm</sub>

Back-rest up

55°

Back-rest down

18°

Seat plate up/down

0-35°/0-5°

Reverse trendelenburg

 $0-90^{\circ}$ 