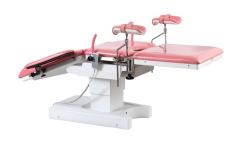

#### Technical parameters

| <ul><li>External (LxW):</li></ul>       | 1980x720mm  |
|-----------------------------------------|-------------|
| Table height:                           | 630-880mm   |
| Back plate up/down:                     | 0-55°/0-18° |
| Seat plate up/down:                     | 0-35°/0-5°  |
| <ul> <li>Leg board outwards:</li> </ul> | 0-90°       |

### Technical configuration

| ☑ Bed Frame                    | 1 pc  |
|--------------------------------|-------|
| ✓ Foot Pedal                   | 1 pc  |
| ✓ Hand controller              | 1 pc  |
| ✓ Anesthesia Screen            | 1 pc  |
| ☑ Hand Bar                     | 2 pcs |
| Leg Support with Cushion       | 2 pcs |
| Arm Support with Cushion       | 2 pcs |
| ☑ Stainless Steel Sewage Basin | 1 pc  |
| <b>☑</b> Caster                | 1 pc  |
|                                |       |

**Pull Handle** 

Armres

**Knee Curtch** 

Pedal Remote Controller

Stainless Steel Basin

Anesthesia Frame

Height adjustment

630-880<sub>mm</sub>

Back-rest up

55°

Back-rest down

18°

Seat plate up/down

0-35°/0-5°

Reverse trendelenburg

 $0-90^{\circ}$ 