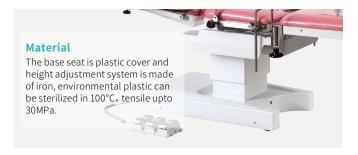

**Pull Handle** 

Armres

**Knee Curtch** 

Pedal Remote Controller

Stainless Steel Basin

Anesthesia Frame

Height adjustment

630-880<sub>mm</sub>