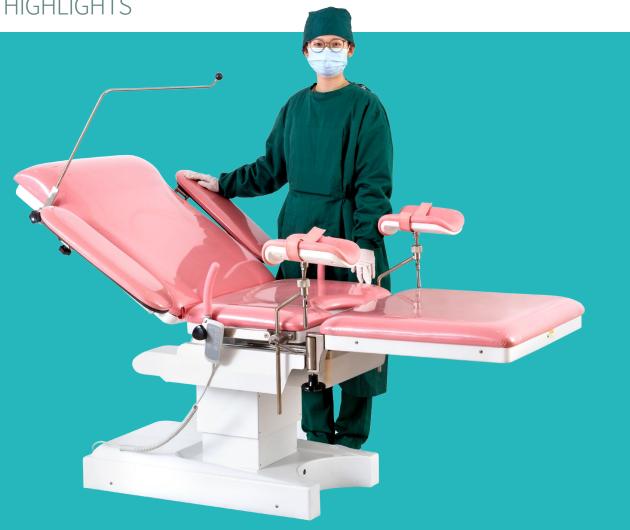

#### Technical parameters

| <ul><li>External (LxW):</li></ul>       | 1980x720mm  |
|-----------------------------------------|-------------|
| Table height:                           | 630-880mm   |
| Back plate up/down:                     | 0-55°/0-18° |
| Seat plate up/down:                     | 0-35°/0-5°  |
| <ul> <li>Leg board outwards:</li> </ul> | 0-90°       |

### Technical configuration

| ☑ Bed Frame                    | 1 pc  |
|--------------------------------|-------|
| ✓ Foot Pedal                   | 1 pc  |
| ✓ Hand controller              | 1 pc  |
| ✓ Anesthesia Screen            | 1 pc  |
| ☑ Hand Bar                     | 2 pcs |
| Leg Support with Cushion       | 2 pcs |
| Arm Support with Cushion       | 2 pcs |
| ☑ Stainless Steel Sewage Basin | 1 pc  |
| <b>☑</b> Caster                | 1 pc  |
|                                |       |

**Pull Handle** 

Armres

**Knee Curtch** 

Pedal Remote Controller

Stainless Steel Basin

Anesthesia Frame

Height adjustment

630-880<sub>mm</sub>

Back-rest up

55°

Back-rest down

18°

Seat plate up/down

0-35°/0-5°

Reverse trendelenburg

 $0-90^{\circ}$ 