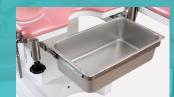

### Technical configuration

| ☑ Bed Frame                    | 1 pc  |
|--------------------------------|-------|
| ✓ Foot Pedal                   | 1 pc  |
| ✓ Hand controller              | 1 pc  |
| ✓ Anesthesia Screen            | 1 pc  |
| ☑ Hand Bar                     | 2 pcs |
| Leg Support with Cushion       | 2 pcs |
| Arm Support with Cushion       | 2 pcs |
| ☑ Stainless Steel Sewage Basin | 1 pc  |
| <b>☑</b> Caster                | 1 pc  |
|                                |       |

**Pull Handle** 

Armres

**Knee Curtch** 

Pedal Remote Controller

Stainless Steel Basin

Anesthesia Frame

Height adjustment

630-880<sub>mm</sub>