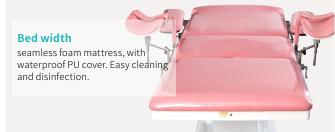

#### Technical parameters

| <ul><li>External (LxW):</li></ul>       | 1980x720mm  |
|-----------------------------------------|-------------|
| Table height:                           | 630-880mm   |
| Back plate up/down:                     | 0-55°/0-18° |
| Seat plate up/down:                     | 0-35°/0-5°  |
| <ul> <li>Leg board outwards:</li> </ul> | 0-90°       |