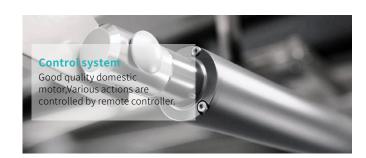

### Technical configuration

| ☑ Bed Frame                    | 1 pc  |
|--------------------------------|-------|
| ✓ Foot Pedal                   | 1 pc  |
| ✓ Hand controller              | 1 pc  |
| ✓ Anesthesia Screen            | 1 pc  |
| ☑ Hand Bar                     | 2 pcs |
| Leg Support with Cushion       | 2 pcs |
| Arm Support with Cushion       | 2 pcs |
| ☑ Stainless Steel Sewage Basin | 1 pc  |
| <b>☑</b> Caster                | 1 pc  |
|                                |       |