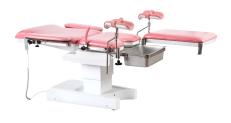

#### Technical parameters

| <ul><li>External (LxW):</li></ul>       | 1980x720mm  |
|-----------------------------------------|-------------|
| Table height:                           | 630-880mm   |
| Back plate up/down:                     | 0-55°/0-18° |
| Seat plate up/down:                     | 0-35°/0-5°  |
| <ul> <li>Leg board outwards:</li> </ul> | 0-90°       |

### Technical configuration

| ☑ Bed Frame                    | 1 pc  |
|--------------------------------|-------|
| ✓ Foot Pedal                   | 1 pc  |
| ✓ Hand controller              | 1 pc  |
| ✓ Anesthesia Screen            | 1 pc  |
| ☑ Hand Bar                     | 2 pcs |
| Leg Support with Cushion       | 2 pcs |
| Arm Support with Cushion       | 2 pcs |
| ☑ Stainless Steel Sewage Basin | 1 pc  |
| <b>☑</b> Caster                | 1 pc  |
|                                |       |

**Pull Handle** 

Armres

**Knee Curtch** 

Pedal Remote Controller

Stainless Steel Basin

Anesthesia Frame

Height adjustment

630-880<sub>mm</sub>

Back-rest up

55°

Back-rest down

18°

Seat plate up/down

0-35°/0-5°

Reverse trendelenburg

 $0-90^{\circ}$ 