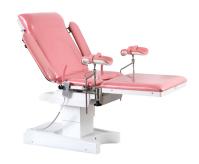

#### Technical parameters

| <ul><li>External (LxW):</li></ul>       | 1980x720mm  |
|-----------------------------------------|-------------|
| Table height:                           | 630-880mm   |
| Back plate up/down:                     | 0-55°/0-18° |
| Seat plate up/down:                     | 0-35°/0-5°  |
| <ul> <li>Leg board outwards:</li> </ul> | 0-90°       |

### Technical configuration

| ☑ Bed Frame                    | 1 pc  |
|--------------------------------|-------|
| ✓ Foot Pedal                   | 1 pc  |
| ✓ Hand controller              | 1 pc  |
| ✓ Anesthesia Screen            | 1 pc  |
| ☑ Hand Bar                     | 2 pcs |
| Leg Support with Cushion       | 2 pcs |
| Arm Support with Cushion       | 2 pcs |
| ☑ Stainless Steel Sewage Basin | 1 pc  |
| <b>☑</b> Caster                | 1 pc  |
|                                |       |

**Pull Handle** 

Armres

**Knee Curtch** 

Pedal Remote Controller

Stainless Steel Basin

Anesthesia Frame

Height adjustment

630-880<sub>mm</sub>

Back-rest up

55°

Back-rest down

18°

Seat plate up/down

0-35°/0-5°

Reverse trendelenburg

 $0-90^{\circ}$ 