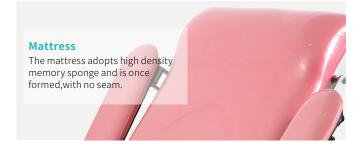

**Pull Handle** 

Armres

**Knee Curtch** 

Pedal Remote Controller

Stainless Steel Basin

Anesthesia Frame

Height adjustment

630-880<sub>mm</sub>