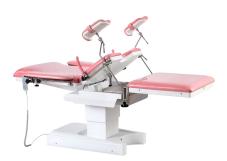

#### Technical parameters

| <ul><li>External (LxW):</li></ul>       | 1980x720mm  |
|-----------------------------------------|-------------|
| Table height:                           | 630-880mm   |
| Back plate up/down:                     | 0-55°/0-18° |
| Seat plate up/down:                     | 0-35°/0-5°  |
| <ul> <li>Leg board outwards:</li> </ul> | 0-90°       |

### Technical configuration

| ☑ Bed Frame                    | 1 pc  |
|--------------------------------|-------|
| ✓ Foot Pedal                   | 1 pc  |
| ✓ Hand controller              | 1 pc  |
| ✓ Anesthesia Screen            | 1 pc  |
| ☑ Hand Bar                     | 2 pcs |
| Leg Support with Cushion       | 2 pcs |
| Arm Support with Cushion       | 2 pcs |
| ☑ Stainless Steel Sewage Basin | 1 pc  |
| <b>☑</b> Caster                | 1 pc  |
|                                |       |

**Pull Handle** 

Armres

**Knee Curtch** 

Pedal Remote Controller

Stainless Steel Basin

Anesthesia Frame

Height adjustment

630-880<sub>mm</sub>

Back-rest up

55°

Back-rest down

18°

Seat plate up/down

0-35°/0-5°

Reverse trendelenburg

 $0-90^{\circ}$ 