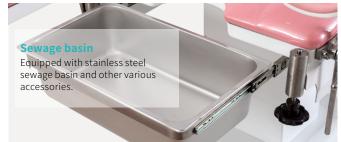

### Technical configuration

| ☑ Bed Frame                    | 1 pc  |
|--------------------------------|-------|
| ✓ Foot Pedal                   | 1 pc  |
| ✓ Hand controller              | 1 pc  |
| ✓ Anesthesia Screen            | 1 pc  |
| ☑ Hand Bar                     | 2 pcs |
| Leg Support with Cushion       | 2 pcs |
| Arm Support with Cushion       | 2 pcs |
| ☑ Stainless Steel Sewage Basin | 1 pc  |
| <b>☑</b> Caster                | 1 pc  |
|                                |       |