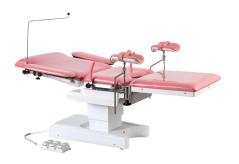

#### Technical parameters

| <ul><li>External (LxW):</li></ul>       | 1980x720mm  |
|-----------------------------------------|-------------|
| Table height:                           | 630-880mm   |
| Back plate up/down:                     | 0-55°/0-18° |
| Seat plate up/down:                     | 0-35°/0-5°  |
| <ul> <li>Leg board outwards:</li> </ul> | 0-90°       |

### Technical configuration

| ☑ Bed Frame                    | 1 pc  |
|--------------------------------|-------|
| ✓ Foot Pedal                   | 1 pc  |
| ✓ Hand controller              | 1 pc  |
| ✓ Anesthesia Screen            | 1 pc  |
| ☑ Hand Bar                     | 2 pcs |
| Leg Support with Cushion       | 2 pcs |
| Arm Support with Cushion       | 2 pcs |
| ☑ Stainless Steel Sewage Basin | 1 pc  |
| <b>☑</b> Caster                | 1 pc  |
|                                |       |

**Pull Handle** 

Armres

**Knee Curtch** 

Pedal Remote Controller

Stainless Steel Basin

Anesthesia Frame

Height adjustment

630-880<sub>mm</sub>

Back-rest up

55°

Back-rest down

18°

Seat plate up/down

0-35°/0-5°

Reverse trendelenburg

 $0-90^{\circ}$ 