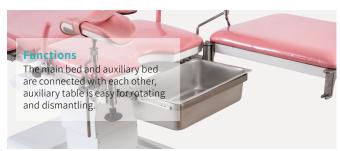

### Technical configuration

| ☑ Bed Frame                    | 1 pc  |
|--------------------------------|-------|
| ✓ Foot Pedal                   | 1 pc  |
| ✓ Hand controller              | 1 pc  |
| ✓ Anesthesia Screen            | 1 pc  |
| ☑ Hand Bar                     | 2 pcs |
| Leg Support with Cushion       | 2 pcs |
| Arm Support with Cushion       | 2 pcs |
| ☑ Stainless Steel Sewage Basin | 1 pc  |
| <b>☑</b> Caster                | 1 pc  |
|                                |       |