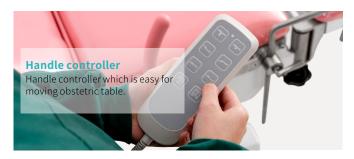

### Technical configuration

| ☑ Bed Frame                    | 1 pc  |
|--------------------------------|-------|
| ✓ Foot Pedal                   | 1 pc  |
| ✓ Hand controller              | 1 pc  |
| ✓ Anesthesia Screen            | 1 pc  |
| ☑ Hand Bar                     | 2 pcs |
| Leg Support with Cushion       | 2 pcs |
| Arm Support with Cushion       | 2 pcs |
| ☑ Stainless Steel Sewage Basin | 1 pc  |
| <b>☑</b> Caster                | 1 pc  |
|                                |       |

**Pull Handle** 

Armres

**Knee Curtch** 

Pedal Remote Controller

Stainless Steel Basin

Anesthesia Frame

Height adjustment

630-880<sub>mm</sub>