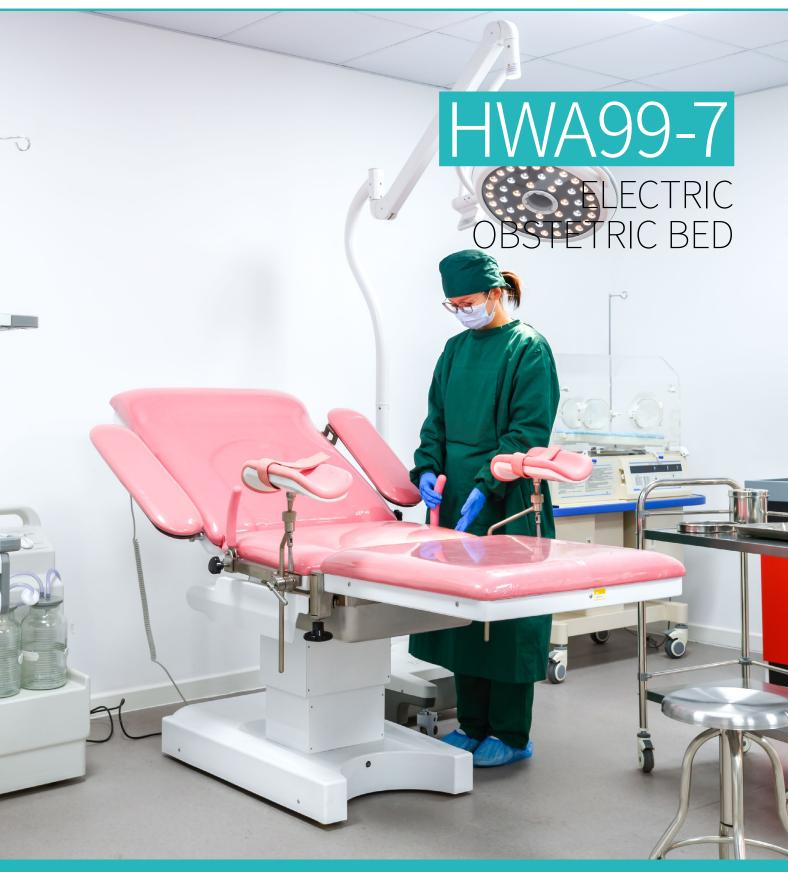

# HWA99-7

FEATURES AND HIGHLIGHTS

#### Technical parameters

| <ul><li>External (LxW):</li></ul>       | 1980x720mm  |
|-----------------------------------------|-------------|
| Table height:                           | 630-880mm   |
| Back plate up/down:                     | 0-55°/0-18° |
| Seat plate up/down:                     | 0-35°/0-5°  |
| <ul> <li>Leg board outwards:</li> </ul> | 0-90°       |

### Technical configuration

| ☑ Bed Frame                    | 1 pc  |
|--------------------------------|-------|
| ✓ Foot Pedal                   | 1 pc  |
| ✓ Hand controller              | 1 pc  |
| ✓ Anesthesia Screen            | 1 pc  |
| ☑ Hand Bar                     | 2 pcs |
| Leg Support with Cushion       | 2 pcs |
| Arm Support with Cushion       | 2 pcs |
| ☑ Stainless Steel Sewage Basin | 1 pc  |
| <b>☑</b> Caster                | 1 pc  |
|                                |       |