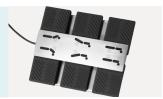

#### Foot pedal controller

All the functions are controlled by hand controller and foot switch.