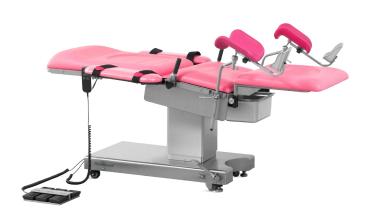

## FEATURES AND HIGHLIGHTS

#### **Arm Support**

The arm support could be adjusted into multiple angles with the straps, it can be used to comfortably fix the puerpera's arm at various angles.

#### Leg supports

The leg support is integrated with stirrup function, and the delivery bed is equipped with a pair of stirrups.

#### **Auxiliary Table**

The auxiliary table can be folded 90° outwards, used as a instrument table, detachable, and adapt to a variety of surgical environments.

#### **Pull handles**

Pull handles can be folded to horizontal position. Easy patient mobilisation.

#### Sewage basin

Equipped with stainless steel sewage basin and other various accessories.