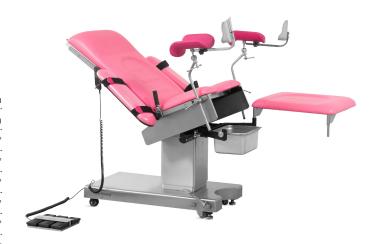

## FEATURES AND HIGHLIGHTS

#### **Arm Support**

The arm support could be adjusted into multiple angles with the straps, it can be used to comfortably fix the puerpera's arm at various angles.

#### Leg supports

The leg support is integrated with stirrup function, and the delivery bed is equipped with a pair of stirrups.

#### **Auxiliary Table**

The auxiliary table can be folded 90° outwards, used as a instrument table, detachable, and adapt to a variety of surgical environments.

#### **Pull handles**

Pull handles can be folded to horizontal position. Easy patient mobilisation.

#### Sewage basin

Equipped with stainless steel sewage basin and other various accessories.