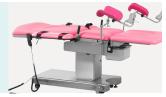

# HWA99-5

ELECTRIC OBSTETRIC BED

**Healthward** 

Healthier your life

## FEATURES AND HIGHLIGHTS

### Technical parameters

| External (LxW):                          | 1950x660mm     |
|------------------------------------------|----------------|
| Table height:                            | 680-940mm      |
| Seat plate up folding:                   | 0-20°          |
| Seat plate down folding:                 | 0-9°           |
| Back plate up folding:                   | 0-45°          |
| Back plate down folding:                 | 0-10°          |
| <ul> <li>Leg plate abduction:</li> </ul> | 0-90°          |
| Load bearing:                            | <b>≤</b> 300kg |
|                                          |                |

### Technical configuration

| ✓ Arm support           | 2 pcs |
|-------------------------|-------|
| ✓ Handle                | 2 pcs |
| ✓ Leg support           | 2 pcs |
| ☑ Stirrup               | 2 pcs |
| ☑ Slider                | 4 pcs |
| ☑ Tightener             | 2 pcs |
| ☑ Hand controller       | 1 pc  |
| ✓ Foot switch           | 1 pc  |
| ✓ Stainless steel basin | 1 pc  |