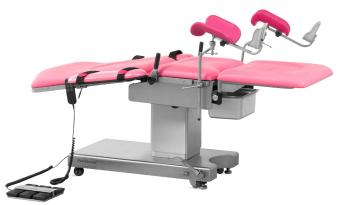

# HWA99-5

ELECTRIC OBSTETRIC BED

**Healthward** 

Healthier your life

### Technical parameters

| External (LxW):                          | 1950x660mm     |
|------------------------------------------|----------------|
| Table height:                            | 680-940mm      |
| Seat plate up folding:                   | 0-20°          |
| Seat plate down folding:                 | 0-9°           |
| Back plate up folding:                   | 0-45°          |
| Back plate down folding:                 | 0-10°          |
| <ul> <li>Leg plate abduction:</li> </ul> | 0-90°          |
| Load bearing:                            | <b>≤</b> 300kg |
|                                          |                |

### Technical configuration

| ✓ Arm support           | 2 pcs |
|-------------------------|-------|
| ✓ Handle                | 2 pcs |
| ✓ Leg support           | 2 pcs |
| ☑ Stirrup               | 2 pcs |
| ☑ Slider                | 4 pcs |
| ☑ Tightener             | 2 pcs |
| ☑ Hand controller       | 1 pc  |
| ✓ Foot switch           | 1 pc  |
| ✓ Stainless steel basin | 1 pc  |

#### **Arm Support**

The arm support could be adjusted into multiple angles with the straps, it can be used to comfortably fix the puerpera's arm at various angles.

#### Leg supports

The leg support is integrated with stirrup function, and the delivery bed is equipped with a pair of stirrups.

#### **Pull handles**

Pull handles can be folded to horizontal position. Easy patient mobilisation.