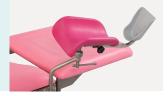

#### **Arm Support**

The arm support could be adjusted into multiple angles with the straps, it can be used to comfortably fix the puerpera's arm at various angles.