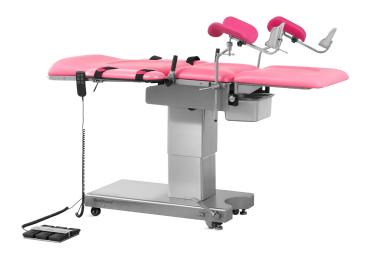

## FEATURES AND HIGHLIGHTS

#### **Arm Support**

The arm support could be adjusted into multiple angles with the straps, it can be used to comfortably fix the puerpera's arm at various angles.

#### Leg supports

The leg support is integrated with stirrup function, and the delivery bed is equipped with a pair of stirrups.

#### **Auxiliary Table**

The auxiliary table can be folded 90° outwards, used as a instrument table, detachable, and adapt to a variety of surgical environments.

#### **Pull handles**

Pull handles can be folded to horizontal position. Easy patient mobilisation.

#### Sewage basin

Equipped with stainless steel sewage basin and other various accessories.