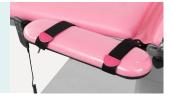

#### **Pull handles**

Pull handles can be folded to horizontal position. Easy patient mobilisation.