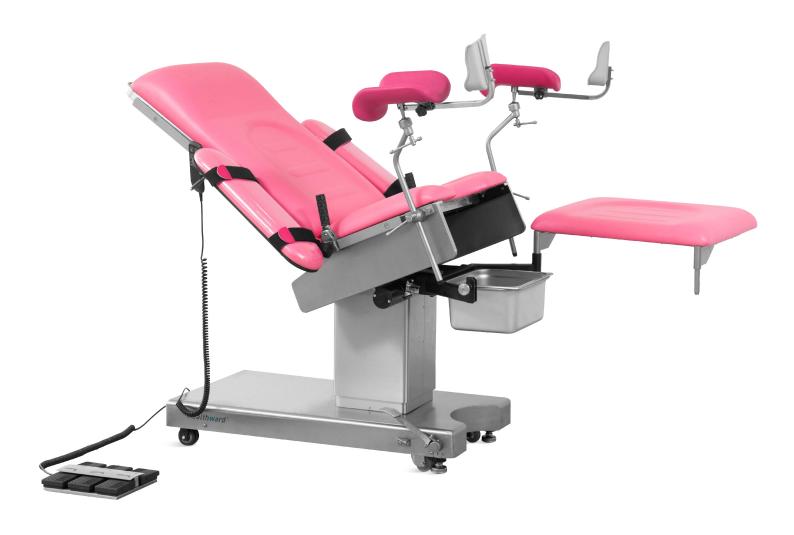

# HWA99-5

ELECTRIC OBSTETRIC BED

**Healthward** 

Healthier your life

### Technical configuration

| ✓ Arm support           | 2 pcs |
|-------------------------|-------|
| ✓ Handle                | 2 pcs |
| ✓ Leg support           | 2 pcs |
| ☑ Stirrup               | 2 pcs |
| ☑ Slider                | 4 pcs |
| ☑ Tightener             | 2 pcs |
| ☑ Hand controller       | 1 pc  |
| ✓ Foot switch           | 1 pc  |
| ✓ Stainless steel basin | 1 pc  |

#### Material

The chassis cover is made of high quality 304 stainless steel, which is welded by the robot seamlessly. The shape is beautiful and stable.

#### Mattress

Polyurethane foam mattress, waterproof and seamless, easy cleaning and disinfection.

#### **Arm Support**

The arm support could be adjusted into multiple angles with the straps, it can be used to comfortably fix the puerpera's arm at various angles.

#### Leg supports

The leg support is integrated with stirrup function, and the delivery bed is equipped with a pair of stirrups.

#### **Auxiliary Table**

The auxiliary table can be folded 90° outwards, used as a instrument table, detachable, and adapt to a variety of surgical environments.

#### **Pull handles**

Pull handles can be folded to horizontal position. Easy patient mobilisation.

#### Sewage basin

Equipped with stainless steel sewage basin and other various accessories.