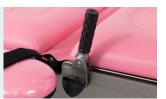

#### **Pull handles**

Pull handles can be folded to horizontal position. Easy patient mobilisation.