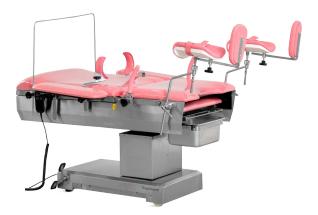

### Technical parameters

| External (LxW):                            | 1800x600mm |
|--------------------------------------------|------------|
| Table height:                              | 700-950mm  |
| <ul> <li>Back plate up folding:</li> </ul> | 0-60°      |
| Reverse Trendelenburg:                     | 0-25°      |
| <ul> <li>Trendelenburg:</li> </ul>         | 0-16°      |
| Load bearing:                              | ≤150kg     |

### Technical configuration

| 🗹 Arm support           | 2 pcs |
|-------------------------|-------|
| ☑ Handle                | 2 pcs |
| ☑ Leg support           | 2 pcs |
| ☑ Stirrup               | 2 pcs |
| ☑ Slider                | 4 pcs |
| ☑ Tightener             | 2 pcs |
| ☑ Hand controller       | 1 pc  |
| ☑ Foot switch           | 1 pc  |
| ☑ Stainless steel basin | 1 pc  |

### Leg supports

Sewage basin

The leg support is integrated with stirrup function, and the delivery bed is equipped with a pair of stirrups.

#### **Arm Support**

The arm support could be adjusted into multiple angles, it can be used to comfortably fix the puerpera's arm at various angles.