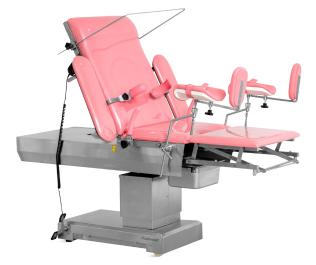

#### **Control System**

Electric control the height lifting, trendelenburg and reverse trendelenburg, back plate folding up, easy and convenient operation.

#### **Pull handles**

Both sides of the delivery bed are equipped with collapsible handle, which is convenient for the puerpera to get on and off the bed, with antislip lines, to prevent slipping when the force is applied.

#### **Arm Support**

The arm support could be adjusted into multiple angles, it can be used to comfortably fix the puerpera's arm at various angles.