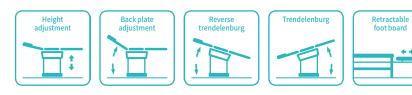

### Technical parameters

| External (LxW):                            | 1800x600mm |
|--------------------------------------------|------------|
| Table height:                              | 700-950mm  |
| <ul> <li>Back plate up folding:</li> </ul> | 0-60°      |
| Reverse Trendelenburg:                     | 0-25°      |
| <ul> <li>Trendelenburg:</li> </ul>         | 0-16°      |
| Load bearing:                              | ≤150kg     |

#### **Control System**

Electric control the height lifting, trendelenburg and reverse trendelenburg, back plate folding up, easy and convenient operation.