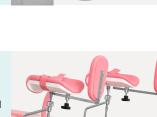

#### **Arm Support**

The arm support could be adjusted into multiple angles, it can be used to comfortably fix the puerpera's arm at various angles.