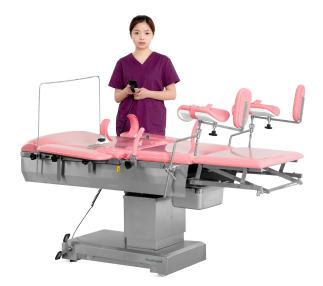

### Technical configuration

| 🗹 Arm support           | 2 pcs |
|-------------------------|-------|
| ☑ Handle                | 2 pcs |
| ☑ Leg support           | 2 pcs |
| ☑ Stirrup               | 2 pcs |
| ☑ Slider                | 4 pcs |
| ☑ Tightener             | 2 pcs |
| ☑ Hand controller       | 1 pc  |
| ☑ Foot switch           | 1 pc  |
| ☑ Stainless steel basin | 1 pc  |

### Leg supports

Sewage basin

The leg support is integrated with stirrup function, and the delivery bed is equipped with a pair of stirrups.

#### **Arm Support**

The arm support could be adjusted into multiple angles, it can be used to comfortably fix the puerpera's arm at various angles.