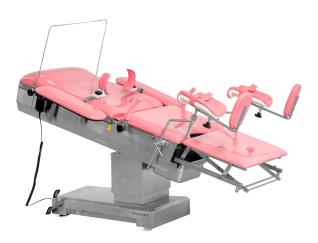

#### **Auxiliary Table**

The auxiliary table can be retractable and stored under the bed body, easy to use.

### Leg supports

Sewage basin

The leg support is integrated with stirrup function, and the delivery bed is equipped with a pair of stirrups.