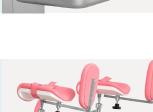

### Leg supports

Sewage basin

The leg support is integrated with stirrup function, and the delivery bed is equipped with a pair of stirrups.

#### **Arm Support**

The arm support could be adjusted into multiple angles, it can be used to comfortably fix the puerpera's arm at various angles.