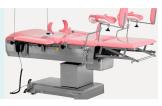

### Technical parameters

| External (LxW):                            | 1800x600mm |
|--------------------------------------------|------------|
| Table height:                              | 700-950mm  |
| <ul> <li>Back plate up folding:</li> </ul> | 0-60°      |
| Reverse Trendelenburg:                     | 0-25°      |
| <ul> <li>Trendelenburg:</li> </ul>         | 0-16°      |
| Load bearing:                              | ≤150kg     |

### Technical configuration

| 🗹 Arm support           | 2 pcs |
|-------------------------|-------|
| ☑ Handle                | 2 pcs |
| ☑ Leg support           | 2 pcs |
| ☑ Stirrup               | 2 pcs |
| ☑ Slider                | 4 pcs |
| ☑ Tightener             | 2 pcs |
| ☑ Hand controller       | 1 pc  |
| ☑ Foot switch           | 1 pc  |
| ☑ Stainless steel basin | 1 pc  |