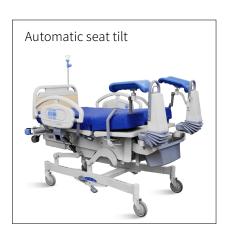

#### Automatic seat tilt

Automatic seat tilt function assists pregnant women in quickly adjusting their sitting position for easy delivery.