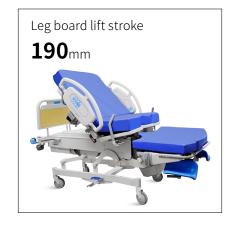

#### Technical parameters

| <ul> <li>External size (L×W):</li> </ul>   | 1950±20×860±15mm                    |
|--------------------------------------------|-------------------------------------|
| Bed height:                                | 485-900±20mm(Mattress not included) |
| Back adjustment:                           | ≥63°                                |
| ■ Seat up:                                 | ≥15°                                |
| Trendelenburg:                             | ≥8°                                 |
| <ul> <li>Leg board lift stroke:</li> </ul> | 190mm±20mm                          |
| • Swing angle of foot board:               | ≥90°                                |
| ■ Leg board up:                            | ≥90°                                |
| Guardrail lifting:                         | 400±20mm                            |
| Power supply:                              | AC220V                              |
| Input power:                               | 250VA                               |
| Net weight:                                | 230kg                               |

#### Leg adjustment

The adjustable leg board can assist pregnant women in giving birth naturally by allowing for flexible adjustments to different positions, such as sitting, kneeling, lying on the stomach, and squatting.