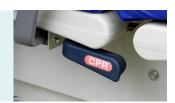

tic headboard, which is conform to the homey and warm concept of a delivery room.



#### Assist handle

Hidden assisted handle, snap-locking mechanism, user-friendly design for increasing safety and convenience.



#### Leg support

Manual multi-angle adjustment, more convenient to use.



#### Back& leg rest

The backrest and leg rest can be independently raised and lowered.



Auxiliary table
When the bed is in the "chair position", the
"auxiliary table" needs to be removed from
the slot and the "leg board" opened for
medical procedures such as childbirth.
When the bed is in the "lying position", the
"auxiliary table" needs to be aligned with
the slot for installation and can be used as a supplement to daily care of the bed.



#### CPR

In emergency rescue, increase the rescue speed.



#### Centrol locking system

Side central brake system provides better stability for the delivery bed.



#### Caster

High-quality and high-precision medical casters with a diameter of 15cm, featuring stable and reliable brakes.



#### Night light

The induction night light provides automatic lighting for the area around the bed and the floor.



#### Audio system

Equipped with a sound playback system, gentle music provides a warm and comfortable feeling for the expectant mother.



#### Colors

Choosing a blue and white natural color scheme can reduce the tension of the expectant mother and create a warm and comfortable home atmosphere.



#### Mattress

The high-density sponge mattress is detachable and features heat-sealing technology with no gaps, making it resistant to dirt and b