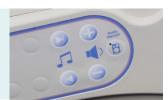

#### Audio system

Equipped with a sound playback system, gentle music provides a warm and comfortable feeling for the expectant mother.