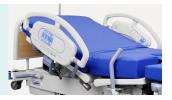

#### Design

The overall design is user-friendly, meeting the dual requirements of patients for product functionality and user experience.

#### Guardrail

High-strength plastic molding in one step, with beautiful appearance and easy to disassemble. The split lifting design makes the parturient safer. The double-sided embedded nurse and parturient control buttons facilitate both parties to adjust the comfort and safety of the parturient.

#### Colors

Choosing a blue and white natural color scheme can reduce the tension of the expectant mother and create a warm and comfortable home atmosphere.