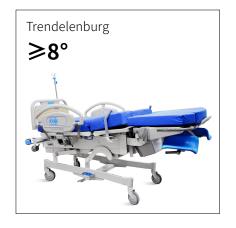

#### Trendelenburg

Manual operation.

#### Technical parameters

| <ul> <li>External size (L×W):</li> </ul>   | 1950±20×860±15mm                    |
|--------------------------------------------|-------------------------------------|
| Bed height:                                | 485-900±20mm(Mattress not included) |
| Back adjustment:                           | ≥63°                                |
| ■ Seat up:                                 | ≥15°                                |
| Trendelenburg:                             | ≥8°                                 |
| <ul> <li>Leg board lift stroke:</li> </ul> | 190mm±20mm                          |
| • Swing angle of foot board:               | ≥90°                                |
| ■ Leg board up:                            | ≥90°                                |
| Guardrail lifting:                         | 400±20mm                            |
| Power supply:                              | AC220V                              |
| Input power:                               | 250VA                               |
| Net weight:                                | 230kg                               |