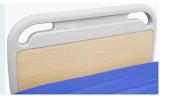

#### **Head board**

Detachable PE plastic headboard, which is conform to the homey and warm concept of a delivery room.

#### Colors

Choosing a blue and white natural color scheme can reduce the tension of the expectant mother and create a warm and comfortable home atmosphere.

#### Mattress

The high-density sponge mattress is detachable and features heat-sealing technology with no gaps, making it resistant to dirt and bacteria. The V-shaped incision design at the hip position makes it easier for doctors to operate.