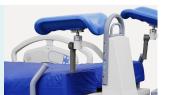

#### Guardrail

High-strength plastic molding in one step, with beautiful appearance and easy to disassemble. The split lifting design makes the parturient safer. The double-sided embedded nurse and parturient control buttons facilitate both parties to adjust the comfort and safety of the parturient.

#### Assist handle

Hidden assisted handle, snap-locking mechanism, user-friendly design for increasing safety and convenience.

#### Back& leg rest

The backrest and leg rest can be independently raised and lowered.

Auxiliary table
When the bed is in the "chair position", the
"auxiliary table" needs to be removed from
the slot and the "leg board" opened for
medical procedures such as childbirth.
When the bed is in the "lying position", the
"auxiliary table" needs to be aligned with
the slot for installation and can be used as a supplement to daily care of the bed.