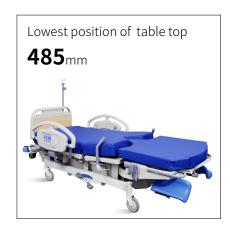

#### Technical parameters

| <ul> <li>External size (L×W):</li> </ul>   | 1950±20×860±15mm                    |
|--------------------------------------------|-------------------------------------|
| Bed height:                                | 485-900±20mm(Mattress not included) |
| Back adjustment:                           | ≥63°                                |
| ■ Seat up:                                 | ≥15°                                |
| Trendelenburg:                             | ≥8°                                 |
| <ul> <li>Leg board lift stroke:</li> </ul> | 190mm±20mm                          |
| • Swing angle of foot board:               | ≥90°                                |
| ■ Leg board up:                            | ≥90°                                |
| Guardrail lifting:                         | 400±20mm                            |
| Power supply:                              | AC220V                              |
| Input power:                               | 250VA                               |
| Net weight:                                | 230kg                               |