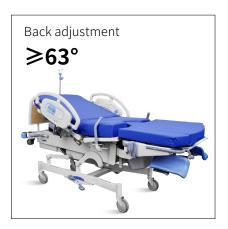

#### Technical parameters

| <ul> <li>External size (L×W):</li> </ul>   | 1950±20×860±15mm                    |
|--------------------------------------------|-------------------------------------|
| Bed height:                                | 485-900±20mm(Mattress not included) |
| Back adjustment:                           | ≥63°                                |
| ■ Seat up:                                 | ≥15°                                |
| Trendelenburg:                             | ≥8°                                 |
| <ul> <li>Leg board lift stroke:</li> </ul> | 190mm±20mm                          |
| • Swing angle of foot board:               | ≥90°                                |
| ■ Leg board up:                            | ≥90°                                |
| Guardrail lifting:                         | 400±20mm                            |
| Power supply:                              | AC220V                              |
| Input power:                               | 250VA                               |
| Net weight:                                | 230kg                               |

#### **Back adjustment**

The backboard can be lifted up and down to assist pregnant women in sitting up and relieving the pressure during childbirth.