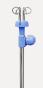

#### IV pole

The main material of the infusion stand is stainless steel, and the height of the infusion stand is adjustable to ensure the safety and reliability of the patient during infusion.