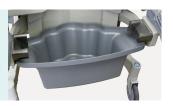

#### Dirt basin

The standard high-strength plastic basin is lightweight, durable, and easy to install and remove. The basin has a high capacity elevated structure and can be connected to the bed rail to increase the capacity of the waste pool and prevent blood overflow.