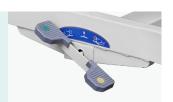

#### Centrol locking system

Side central brake system provides better stability for the delivery bed.