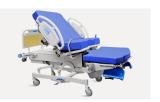

#### **Back adjustment**

The backboard can be lifted up and down to assist pregnant women in sitting up and relieving the pressure during childbirth.

#### Leg adjustment

The adjustable leg board can assist pregnant women in giving birth naturally by allowing for flexible adjustments to different positions, such as sitting, kneeling, lying on the stomach, and squatting.

#### Automatic seat tilt

Automatic seat tilt function assists pregnant women in quickly adjusting their sitting position for easy delivery.