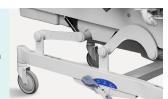

#### Centrol locking system

Side central brake system provides better stability for the delivery bed.

#### Caster

High-quality and high-precision medical casters with a diameter of 15cm, featuring stable and reliable brakes.