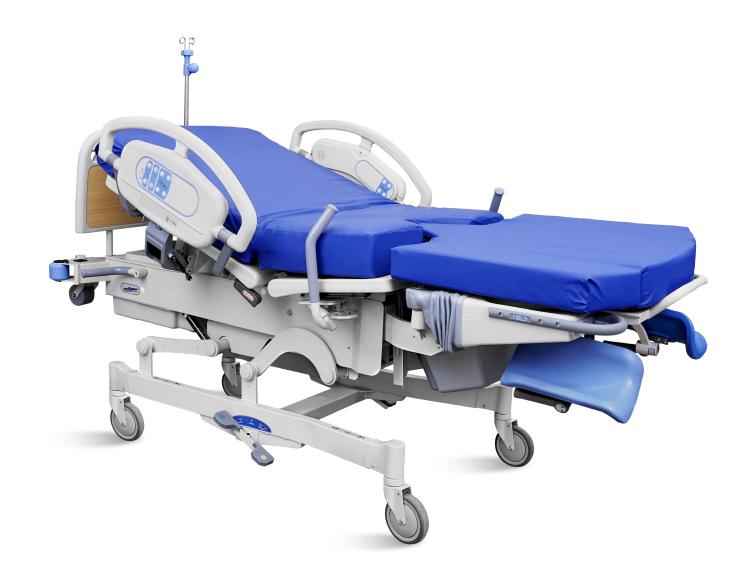

#### Design

The overall design is user-friendly, meeting the dual requirements of patients for product functionality and user experience.

#### Bed material

The bed frame is welded with highquality steel, with a thickness of 2mm and strong bearing capacity. It can bear up to 135kg.

#### Guardrail

High-strength plastic molding in one step, with beautiful appearance and easy to disassemble. The split lifting design makes the parturient safer. The double-sided embedded nurse and parturient control buttons facilitate both parties to adjust the comfort and safety of the parturient.

#### **Head board**

Detachable PE plastic headboard, which is conform to the homey and warm concept of a delivery room.

#### Assist handle

Hidden assisted handle, snap-locking mechanism, user-friendly design for increasing safety and convenience.

#### Back& leg rest

The backrest and leg rest can be independently raised and lowered.

Auxiliary table
When the bed is in the "chair position", the
"auxiliary table" needs to be removed from
the slot and the "leg board" opened for
medical procedures such as childbirth.
When the bed is in the "lying position", the
"auxiliary table" needs to be aligned with
the slot for installation and can be used as a supplement to daily care of the bed.

#### Mattress

The high-density sponge mattress is detachable and features heat-sealing technology with no gaps, making it resistant to dirt and bacteria. The V-shaped incision design at the hip position makes it easier for doctors to operate.

#### Dirt basin

The standard high-strength plastic basin is lightweight, durable, and easy to install and remove. The basin has a high capacity elevated structure and can be connected to the bed rail to increase the capacity of the waste pool and prevent blood overflow.

#### IV pole

The main material of the infusion stand is stainless steel, and the height of the infusion stand is adjustable to ensure the safety and reliability of the patient during infusion.