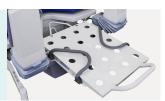

#### Back& leg rest

The backrest and leg rest can be independently raised and lowered.

Auxiliary table
When the bed is in the "chair position", the
"auxiliary table" needs to be removed from
the slot and the "leg board" opened for
medical procedures such as childbirth.
When the bed is in the "lying position", the
"auxiliary table" needs to be aligned with
the slot for installation and can be used as a supplement to daily care of the bed.