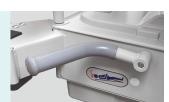

#### Assist handle

Hidden assisted handle, snap-locking mechanism, user-friendly design for increasing safety and convenience.