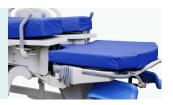

#### Back& leg rest

The backrest and leg rest can be independently raised and lowered.

Auxiliary table
When the bed is in the "chair position", the
"auxiliary table" needs to be removed from
the slot and the "leg board" opened for
medical procedures such as childbirth.
When the bed is in the "lying position", the
"auxiliary table" needs to be aligned with
the slot for installation and can be used as a supplement to daily care of the bed.

#### Mattress

The high-density sponge mattress is detachable and features heat-sealing technology with no gaps, making it resistant to dirt and bacteria. The V-shaped incision design at the hip position makes it easier for doctors to operate.