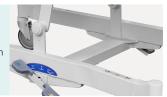

#### Centrol locking system

Side central brake system provides better stability for the delivery bed.