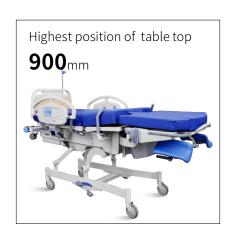

#### Technical parameters

| <ul> <li>External size (L×W):</li> </ul>   | 1950±20×860±15mm                    |
|--------------------------------------------|-------------------------------------|
| Bed height:                                | 485-900±20mm(Mattress not included) |
| Back adjustment:                           | ≥63°                                |
| ■ Seat up:                                 | ≥15°                                |
| Trendelenburg:                             | ≥8°                                 |
| <ul> <li>Leg board lift stroke:</li> </ul> | 190mm±20mm                          |
| • Swing angle of foot board:               | ≥90°                                |
| ■ Leg board up:                            | ≥90°                                |
| Guardrail lifting:                         | 400±20mm                            |
| Power supply:                              | AC220V                              |
| Input power:                               | 250VA                               |
| Net weight:                                | 230kg                               |