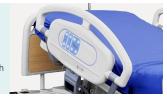

#### Guardrail

High-strength plastic molding in one step, with beautiful appearance and easy to disassemble. The split lifting design makes the parturient safer. The double-sided embedded nurse and parturient control buttons facilitate both parties to adjust the comfort and safety of the parturient.

#### Night light

The induction night light provides automatic lighting for the area around the bed and the floor.

#### Audio system

Equipped with a sound playback system, gentle music provides a warm and comfortable feeling for the expectant mother.