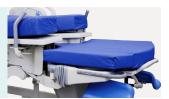

#### Mattress

The high-density sponge mattress is detachable and features heat-sealing technology with no gaps, making it resistant to dirt and bacteria. The V-shaped incision design at the hip position makes it easier for doctors to operate.