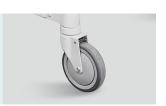

#### Caster

High-quality and high-precision medical casters with a diameter of 15cm, featuring stable and reliable brakes.