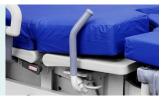

#### Assist handle

Hidden assisted handle, snap-locking mechanism, user-friendly design for increasing safety and convenience.

#### Leg support

Manual multi-angle adjustment, more convenient to use.