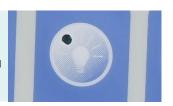

#### Night light

The induction night light provides automatic lighting for the area around the bed and the floor.