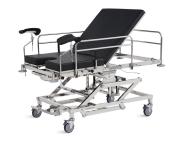

#### Technical parameters

| Overall dimensions                | 2020×800mm     |
|-----------------------------------|----------------|
| <ul> <li>Table height</li> </ul>  | 600×880mm      |
| Backrest lifting                  | 0-45° (±2°)    |
| <ul> <li>Trendelenburg</li> </ul> | 0-7° (±2°)     |
| Reversed trendelenburg            | 0-7° (±2°)     |
| Gross weight                      | 118kg          |
| ■ Net weight                      | 113kg          |
| Packing size                      | 4655×915×740mm |

#### Technical configuration

| ✓ Mattress      | 1 set |
|-----------------|-------|
| ☑ Guardrail     | 4 pcs |
| ✓ Air spring    | 3 pcs |
| ✓ Assist handle | 2 pcs |
| ✓ Legrest       | 2 pcs |
| ✓ Bumper        | 4 pcs |
| ✓ Waste basin   | 1 pc  |
| ☑ Castor        | 4 pcs |

Safe working load

 $200_{\mathsf{kg}}$ 

Back-rest adjustment

45°

Retractable leg board

Height adjustment

 $600\text{--}880_{\mathsf{mm}}$ 

Reverse trendelenburg

 $7^{\circ}$ 

Trendelenburg

 $7^{\circ}$ 