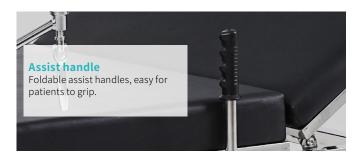

#### Technical configuration

| ✓ Mattress      | 1 set |
|-----------------|-------|
| ☑ Guardrail     | 4 pcs |
| ✓ Air spring    | 3 pcs |
| ✓ Assist handle | 2 pcs |
| ✓ Legrest       | 2 pcs |
| ✓ Bumper        | 4 pcs |
| ✓ Waste basin   | 1 pc  |
| ☑ Castor        | 4 pcs |