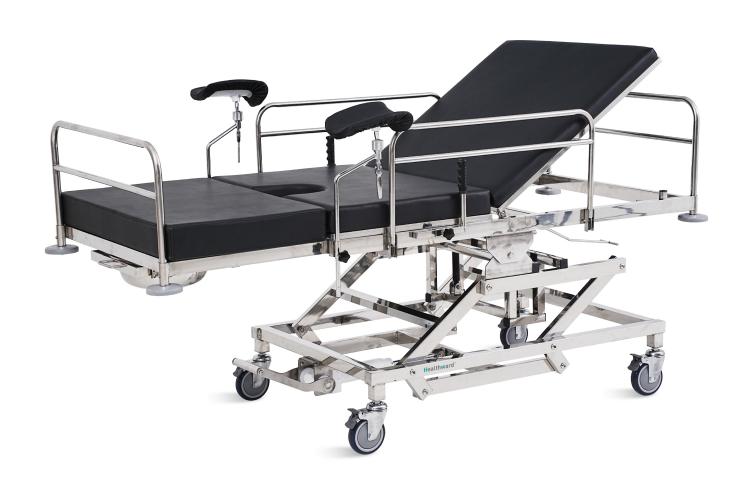

# HWA98-6

MULTI-FUNCTIONAL OBSTETRIC BED

**Healthward**`

Healthier your life

#### Technical parameters

| Overall dimensions                | 2020×800mm     |
|-----------------------------------|----------------|
| <ul> <li>Table height</li> </ul>  | 600×880mm      |
| Backrest lifting                  | 0-45° (±2°)    |
| <ul> <li>Trendelenburg</li> </ul> | 0-7° (±2°)     |
| Reversed trendelenburg            | 0-7° (±2°)     |
| Gross weight                      | 118kg          |
| ■ Net weight                      | 113kg          |
| Packing size                      | 4655×915×740mm |

#### Technical configuration

| ✓ Mattress      | 1 set |
|-----------------|-------|
| ☑ Guardrail     | 4 pcs |
| ✓ Air spring    | 3 pcs |
| ✓ Assist handle | 2 pcs |
| ✓ Legrest       | 2 pcs |
| ✓ Bumper        | 4 pcs |
| ✓ Waste basin   | 1 pc  |
| ☑ Castor        | 4 pcs |