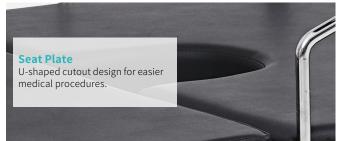

arameters

| Overall dimensions                | 2020×800mm     |
|-----------------------------------|----------------|
| <ul> <li>Table height</li> </ul>  | 600×880mm      |
| Backrest lifting                  | 0-45° (±2°)    |
| <ul> <li>Trendelenburg</li> </ul> | 0-7° (±2°)     |
| Reversed trendelenburg            | 0-7° (±2°)     |
| Gross weight                      | 118kg          |
| ■ Net weight                      | 113kg          |
| Packing size                      | 4655×915×740mm |

#### Technical configuration

| ✓ Mattress      | 1 set |
|-----------------|-------|
| ☑ Guardrail     | 4 pcs |
| ✓ Air spring    | 3 pcs |
| ✓ Assist handle | 2 pcs |
| ✓ Legrest       | 2 pcs |
| ✓ Bumper        | 4 pcs |
| ✓ Waste basin   | 1 pc  |
| ☑ Castor        | 4 pcs |































Safe working load

 $200_{\mathsf{kg}}$ 



Back-rest adjustment

45°



Retractable leg board



Height adjustment

 $600\text{--}880_{\mathsf{mm}}$ 



Reverse trendelenburg

 $7^{\circ}$ 



Trendelenburg

 $7^{\circ}$ 

### **Healthward**

As the circumstance of printing, the photos might have minor difference on color, tactile from real products. As the update of design and improvement, parameters and outlook of products might change, thanks for understanding.















export@health-ward.com

www.health-ward.com