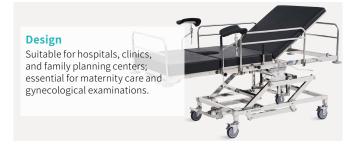

echnical parameters

| Overall dimensions                | 2020×800mm     |
|-----------------------------------|----------------|
| <ul> <li>Table height</li> </ul>  | 600×880mm      |
| Backrest lifting                  | 0-45° (±2°)    |
| <ul> <li>Trendelenburg</li> </ul> | 0-7° (±2°)     |
| Reversed trendelenburg            | 0-7° (±2°)     |
| Gross weight                      | 118kg          |
| ■ Net weight                      | 113kg          |
| Packing size                      | 4655×915×740mm |

#### Technical configuration

| ✓ Mattress      | 1 set |
|-----------------|-------|
| ☑ Guardrail     | 4 pcs |
| ✓ Air spring    | 3 pcs |
| ✓ Assist handle | 2 pcs |
| ✓ Legrest       | 2 pcs |
| ✓ Bumper        | 4 pcs |
| ✓ Waste basin   | 1 pc  |
| ☑ Castor        | 4 pcs |































Safe working load

 $200_{\mathsf{kg}}$ 



Back-rest adjustment

45°



Retractable leg board



Height adjustment

 $600\text{--}880_{\mathsf{mm}}$ 



Reverse trendelenburg

 $7^{\circ}$ 



Trendelenburg

 $7^{\circ}$ 

### **Healthward**

As the circumstance of printing, the photos might have minor difference on color, tactile from real products. As the update of design and improvement, parameters and outlook of products might change, thanks for understanding.















export@health-ward.com

www.health-ward.com