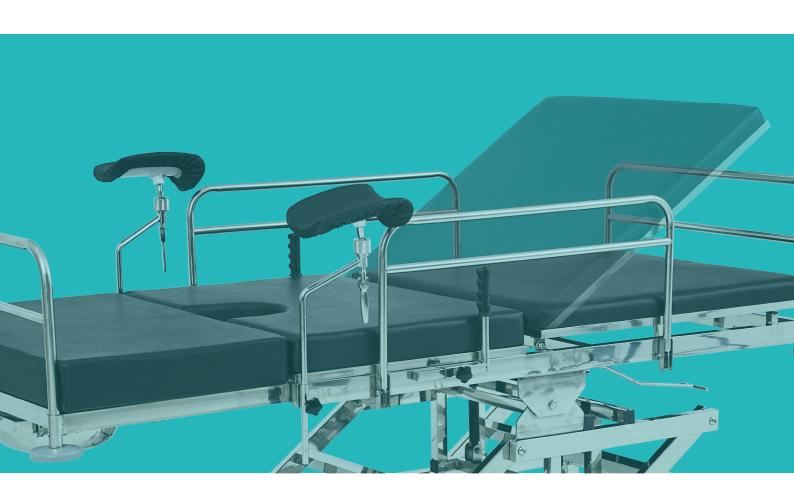

### FEATURES AND HIGHLIGHTS

#### Technical parameters

| Overall dimensions                | 2020×800mm     |
|-----------------------------------|----------------|
| <ul> <li>Table height</li> </ul>  | 600×880mm      |
| Backrest lifting                  | 0-45° (±2°)    |
| <ul> <li>Trendelenburg</li> </ul> | 0-7° (±2°)     |
| Reversed trendelenburg            | 0-7° (±2°)     |
| Gross weight                      | 118kg          |
| ■ Net weight                      | 113kg          |
| Packing size                      | 4655×915×740mm |

#### Technical configuration

| ✓ Mattress      | 1 set |
|-----------------|-------|
| ☑ Guardrail     | 4 pcs |
| ✓ Air spring    | 3 pcs |
| ✓ Assist handle | 2 pcs |
| ✓ Legrest       | 2 pcs |
| ✓ Bumper        | 4 pcs |
| ✓ Waste basin   | 1 pc  |
| ☑ Castor        | 4 pcs |

Safe working load

 $200_{\mathsf{kg}}$ 

Back-rest adjustment

45°

Retractable leg board

Height adjustment

 $600\text{--}880_{\mathsf{mm}}$ 

Reverse trendelenburg

 $7^{\circ}$ 

Trendelenburg

 $7^{\circ}$ 