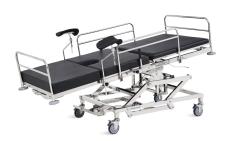

#### Technical parameters

| Overall dimensions                | 2020×800mm     |
|-----------------------------------|----------------|
| <ul> <li>Table height</li> </ul>  | 600×880mm      |
| Backrest lifting                  | 0-45° (±2°)    |
| <ul> <li>Trendelenburg</li> </ul> | 0-7° (±2°)     |
| Reversed trendelenburg            | 0-7° (±2°)     |
| Gross weight                      | 118kg          |
| ■ Net weight                      | 113kg          |
| Packing size                      | 4655×915×740mm |

#### Technical configuration

| ✓ Mattress      | 1 set |
|-----------------|-------|
| ☑ Guardrail     | 4 pcs |
| ✓ Air spring    | 3 pcs |
| ✓ Assist handle | 2 pcs |
| ✓ Legrest       | 2 pcs |
| ✓ Bumper        | 4 pcs |
| ✓ Waste basin   | 1 pc  |
| ☑ Castor        | 4 pcs |

Safe working load

 $200_{\mathsf{kg}}$ 

Back-rest adjustment

45°

Retractable leg board

Height adjustment

 $600\text{--}880_{\mathsf{mm}}$ 

Reverse trendelenburg

 $7^{\circ}$ 

Trendelenburg

 $7^{\circ}$ 