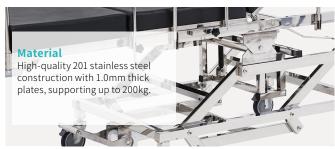

#### Technical parameters

| Overall dimensions                | 2020×800mm     |
|-----------------------------------|----------------|
| <ul> <li>Table height</li> </ul>  | 600×880mm      |
| Backrest lifting                  | 0-45° (±2°)    |
| <ul> <li>Trendelenburg</li> </ul> | 0-7° (±2°)     |
| Reversed trendelenburg            | 0-7° (±2°)     |
| Gross weight                      | 118kg          |
| ■ Net weight                      | 113kg          |
| Packing size                      | 4655×915×740mm |