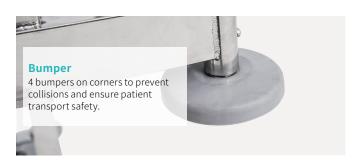

#### Technical configuration

| ✓ Mattress      | 1 set |
|-----------------|-------|
| ☑ Guardrail     | 4 pcs |
| ✓ Air spring    | 3 pcs |
| ✓ Assist handle | 2 pcs |
| ✓ Legrest       | 2 pcs |
| ✓ Bumper        | 4 pcs |
| ✓ Waste basin   | 1 pc  |
| ☑ Castor        | 4 pcs |