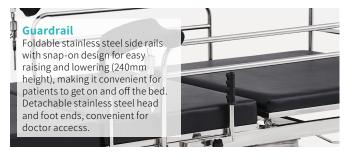

al parameters

| Overall dimensions                | 2020×800mm     |
|-----------------------------------|----------------|
| <ul> <li>Table height</li> </ul>  | 600×880mm      |
| Backrest lifting                  | 0-45° (±2°)    |
| <ul> <li>Trendelenburg</li> </ul> | 0-7° (±2°)     |
| Reversed trendelenburg            | 0-7° (±2°)     |
| Gross weight                      | 118kg          |
| ■ Net weight                      | 113kg          |
| Packing size                      | 4655×915×740mm |

#### Technical configuration

| ✓ Mattress      | 1 set |
|-----------------|-------|
| ☑ Guardrail     | 4 pcs |
| ✓ Air spring    | 3 pcs |
| ✓ Assist handle | 2 pcs |
| ✓ Legrest       | 2 pcs |
| ✓ Bumper        | 4 pcs |
| ✓ Waste basin   | 1 pc  |
| ☑ Castor        | 4 pcs |































Safe working load

 $200_{\mathsf{kg}}$ 



Back-rest adjustment

45°



Retractable leg board



Height adjustment

 $600\text{--}880_{\mathsf{mm}}$ 



Reverse trendelenburg

 $7^{\circ}$ 



Trendelenburg

 $7^{\circ}$ 

### **Healthward**

As the circumstance of printing, the photos might have minor difference on color, tactile from real products. As the update of design and improvement, parameters and outlook of products might change, thanks for understanding.















export@health-ward.com

www.health-ward.com