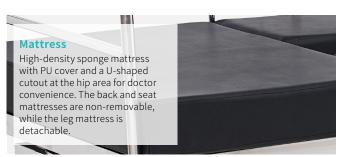

#### Technical configuration

| ✓ Mattress      | 1 set |
|-----------------|-------|
| ☑ Guardrail     | 4 pcs |
| ✓ Air spring    | 3 pcs |
| ✓ Assist handle | 2 pcs |
| ✓ Legrest       | 2 pcs |
| ✓ Bumper        | 4 pcs |
| ✓ Waste basin   | 1 pc  |
| ☑ Castor        | 4 pcs |