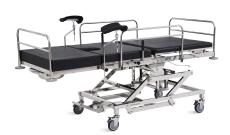

#### Technical parameters

| Overall dimensions                | 2020×800mm     |
|-----------------------------------|----------------|
| <ul> <li>Table height</li> </ul>  | 600×880mm      |
| Backrest lifting                  | 0-45° (±2°)    |
| <ul> <li>Trendelenburg</li> </ul> | 0-7° (±2°)     |
| Reversed trendelenburg            | 0-7° (±2°)     |
| Gross weight                      | 118kg          |
| ■ Net weight                      | 113kg          |
| Packing size                      | 4655×915×740mm |

#### Technical configuration

| ✓ Mattress      | 1 set |
|-----------------|-------|
| ☑ Guardrail     | 4 pcs |
| ✓ Air spring    | 3 pcs |
| ✓ Assist handle | 2 pcs |
| ✓ Legrest       | 2 pcs |
| ✓ Bumper        | 4 pcs |
| ✓ Waste basin   | 1 pc  |
| ☑ Castor        | 4 pcs |

Safe working load

 $200_{\mathsf{kg}}$ 

Back-rest adjustment

45°

Retractable leg board

Height adjustment

 $600\text{--}880_{\mathsf{mm}}$ 

Reverse trendelenburg

 $7^{\circ}$ 

Trendelenburg

 $7^{\circ}$ 