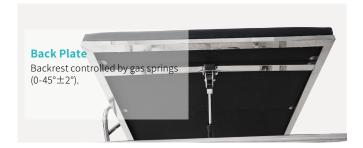

#### Technical parameters

| Overall dimensions                | 2020×800mm     |
|-----------------------------------|----------------|
| <ul> <li>Table height</li> </ul>  | 600×880mm      |
| Backrest lifting                  | 0-45° (±2°)    |
| <ul> <li>Trendelenburg</li> </ul> | 0-7° (±2°)     |
| Reversed trendelenburg            | 0-7° (±2°)     |
| Gross weight                      | 118kg          |
| ■ Net weight                      | 113kg          |
| Packing size                      | 4655×915×740mm |