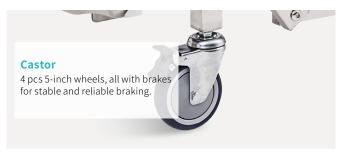

#### Technical configuration

| ✓ Mattress      | 1 set |
|-----------------|-------|
| ☑ Guardrail     | 4 pcs |
| ✓ Air spring    | 3 pcs |
| ✓ Assist handle | 2 pcs |
| ✓ Legrest       | 2 pcs |
| ✓ Bumper        | 4 pcs |
| ✓ Waste basin   | 1 pc  |
| ☑ Castor        | 4 pcs |