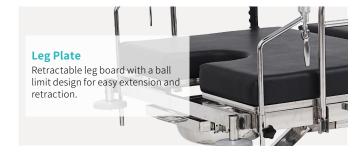

Safe working load

 $200_{\mathsf{kg}}$ 

Back-rest adjustment

45°

Retractable leg board

Height adjustment

 $600\text{--}880_{\mathsf{mm}}$ 

Reverse trendelenburg