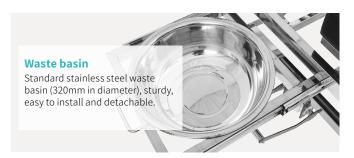

#### Technical configuration

| ✓ Mattress      | 1 set |
|-----------------|-------|
| ☑ Guardrail     | 4 pcs |
| ✓ Air spring    | 3 pcs |
| ✓ Assist handle | 2 pcs |
| ✓ Legrest       | 2 pcs |
| ✓ Bumper        | 4 pcs |
| ✓ Waste basin   | 1 pc  |
| ☑ Castor        | 4 pcs |