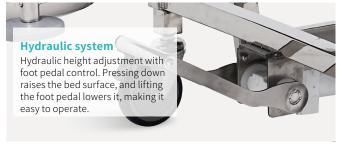

#### Technical configuration

| ✓ Mattress      | 1 set |
|-----------------|-------|
| ☑ Guardrail     | 4 pcs |
| ✓ Air spring    | 3 pcs |
| ✓ Assist handle | 2 pcs |
| ✓ Legrest       | 2 pcs |
| ✓ Bumper        | 4 pcs |
| ✓ Waste basin   | 1 pc  |
| ☑ Castor        | 4 pcs |