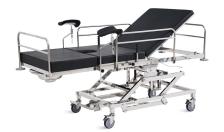

#### Technical parameters

| Overall dimensions                | 2020×800mm     |
|-----------------------------------|----------------|
| <ul> <li>Table height</li> </ul>  | 600×880mm      |
| Backrest lifting                  | 0-45° (±2°)    |
| <ul> <li>Trendelenburg</li> </ul> | 0-7° (±2°)     |
| Reversed trendelenburg            | 0-7° (±2°)     |
| Gross weight                      | 118kg          |
| ■ Net weight                      | 113kg          |
| Packing size                      | 4655×915×740mm |

#### Technical configuration

| ✓ Mattress      | 1 set |
|-----------------|-------|
| ☑ Guardrail     | 4 pcs |
| ✓ Air spring    | 3 pcs |
| ✓ Assist handle | 2 pcs |
| ✓ Legrest       | 2 pcs |
| ✓ Bumper        | 4 pcs |
| ✓ Waste basin   | 1 pc  |
| ☑ Castor        | 4 pcs |

Safe working load

 $200_{\mathsf{kg}}$ 

Back-rest adjustment

45°

Retractable leg board

Height adjustment

 $600\text{--}880_{\mathsf{mm}}$ 

Reverse trendelenburg

 $7^{\circ}$ 

Trendelenburg

 $7^{\circ}$ 