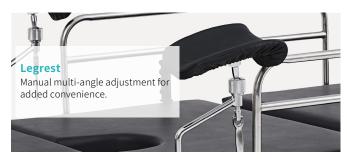

#### Technical configuration

| ✓ Mattress      | 1 set |
|-----------------|-------|
| ☑ Guardrail     | 4 pcs |
| ✓ Air spring    | 3 pcs |
| ✓ Assist handle | 2 pcs |
| ✓ Legrest       | 2 pcs |
| ✓ Bumper        | 4 pcs |
| ✓ Waste basin   | 1 pc  |
| ☑ Castor        | 4 pcs |