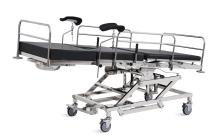

#### Technical parameters

| Overall dimensions                | 2020×800mm     |
|-----------------------------------|----------------|
| <ul> <li>Table height</li> </ul>  | 600×880mm      |
| Backrest lifting                  | 0-45° (±2°)    |
| <ul> <li>Trendelenburg</li> </ul> | 0-7° (±2°)     |
| Reversed trendelenburg            | 0-7° (±2°)     |
| Gross weight                      | 118kg          |
| ■ Net weight                      | 113kg          |
| Packing size                      | 4655×915×740mm |

Safe working load

 $200_{\mathsf{kg}}$ 

Back-rest adjustment

45°

Retractable leg board

Height adjustment

 $600\text{--}880_{\mathsf{mm}}$ 

Reverse trendelenburg

 $7^{\circ}$ 

Trendelenburg

 $7^{\circ}$ 