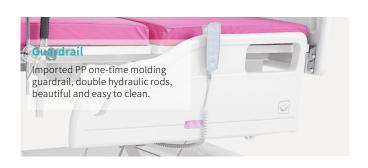

# Head & foot board European-style head and foot board, resistant to fading and aging, high strength, easy to clean, firm and strong; hidden locking switch, stable and reliable, easy to disassemble, more suitable for the concept of a family-oriented and warm delivery room.