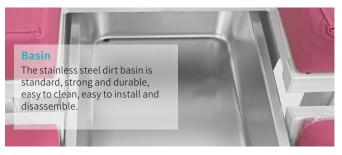

## Technical configuration

| <b>√</b> | ] Mattress            | 1 pc |
|----------|-----------------------|------|
| <b>√</b> | ] Basin               | 1 pc |
| <b>√</b> | ] Hand controller     | 1 pc |
| _        | ] Handle              | 2pcs |
| _        | Leg Support           | 2pcs |
| _        | ] Castors             | 4pcs |
| <b>√</b> | Central Locking Pedal | 2pcs |
|          |                       |      |