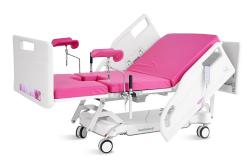

#### Design

The overall design is humanized and modern, and it is an obstetric and disease comprehensive bed integrating obstetric bed, hospital bed, examination bed and operating bed.

#### **Back-rest**

The back section can be raised and lowered to assist pregnant women to sit and stand, and relieve the pressure of pregnant women during labor.

#### Leg-rest

The leg section can be lifted and lowered to assist pregnant women to give birth smoothly, and the posture can be adjusted arbitrarily, such as sitting, kneeling, lying down, and squatting.