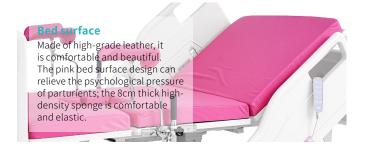

#### **Bed material**

The bed frame is welded by 30\*60mm, ≥1.5mm high-quality rectangular steel, beautiful and burr-free, with strong bearing capacity. It can bear up to 200kg.