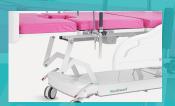

#### Design

The overall design is humanized and modern, and it is an obstetric and disease comprehensive bed integrating obstetric bed, hospital bed, examination bed and operating bed.

#### **Back-rest**

The back section can be raised and lowered to assist pregnant women to sit and stand, and relieve the pressure of pregnant women during labor.

#### Leg-rest

The leg section can be lifted and lowered to assist pregnant women to give birth smoothly, and the posture can be adjusted arbitrarily, such as sitting, kneeling, lying down, and squatting.