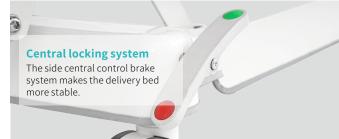

leg section can be lifted and lowered to assist pregnant women to give birth smoothly, and the posture can be adjusted arbitrarily, such as sitting, kneeling, lying down, and squatting.



#### Trendelenburg&Reverse Trendelenburg

Electric control is used for trendelenburg and reverse trendelenburg.



#### **Height Adjustment**

The overall height of the bed body can be adjusted to facilitate the adjustment of the height of the bed, which is more suitable for nursing staff to take care of pregnant women.





# Head & foot board European-style head and foot board, resistant to fading and aging, high strength, easy to clean, firm and strong; hidden locking switch, stable and reliable, easy to disassemble, more suitable for the concept of a family-oriented and warm delivery room.















## **Healthward**

As the circumstance of printing, the photos might have minor difference on color, tactile from real products. As the update of design and improvement, parameters and outlook of products might change, thanks for understanding.















export@health-ward.com

www.health-ward.com