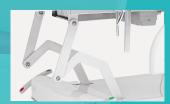

#### Welding | Craftsmanship

The overall welding is adopted by the robot, and the appearance is smooth, stable and reliable.

#### Trendelenburg&Reverse Trendelenburg

Electric control is used for trendelenburg and reverse trendelenburg.

#### **Height Adjustment**

The overall height of the bed body can be adjusted to facilitate the adjustment of the height of the bed, which is more suitable for nursing staff to take care of pregnant women.