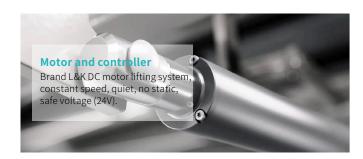

#### Trendelenburg&Reverse Trendelenburg

Electric control is used for trendelenburg and reverse trendelenburg.