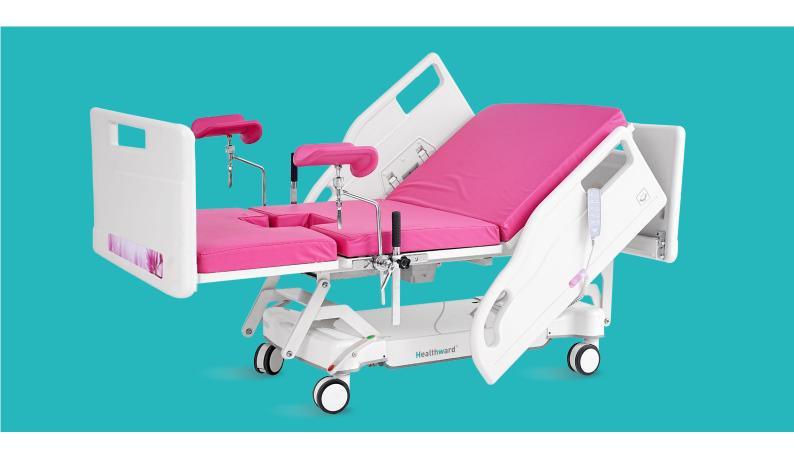

# HWA98-5

ELECTRIC OBSTETRIC BED

**Healthward** 

Healthier your life

#### Design

The overall design is humanized and modern, and it is an obstetric and disease comprehensive bed integrating obstetric bed, hospital bed, examination bed and operating bed.

#### **Back-rest**

The back section can be raised and lowered to assist pregnant women to sit and stand, and relieve the pressure of pregnant women during labor.

#### Leg-rest

The leg section can be lifted and lowered to assist pregnant women to give birth smoothly, and the posture can be adjusted arbitrarily, such as sitting, kneeling, lying down, and squatting.