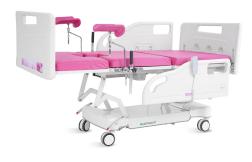

#### Design

The overall design is humanized and modern, and it is an obstetric and disease comprehensive bed integrating obstetric bed, hospital bed, examination bed and operating bed.

#### **Back-rest**

The back section can be raised and lowered to assist pregnant women to sit and stand, and relieve the pressure of pregnant women during labor.

#### Leg-rest

The leg section can be lifted and lowered to assist pregnant women to give birth smoothly, and the posture can be adjusted arbitrarily, such as sitting, kneeling, lying down, and squatting.