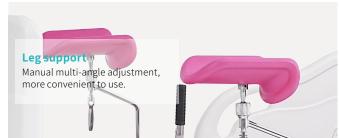

#### Leg-rest

The leg section can be lifted and lowered to assist pregnant women to give birth smoothly, and the posture can be adjusted arbitrarily, such as sitting, kneeling, lying down, and squatting.