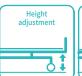

#### **Height Adjustment**

The overall height of the bed body can be adjusted to facilitate the adjustment of the height of the bed, which is more suitable for nursing staff to take care of pregnant women.