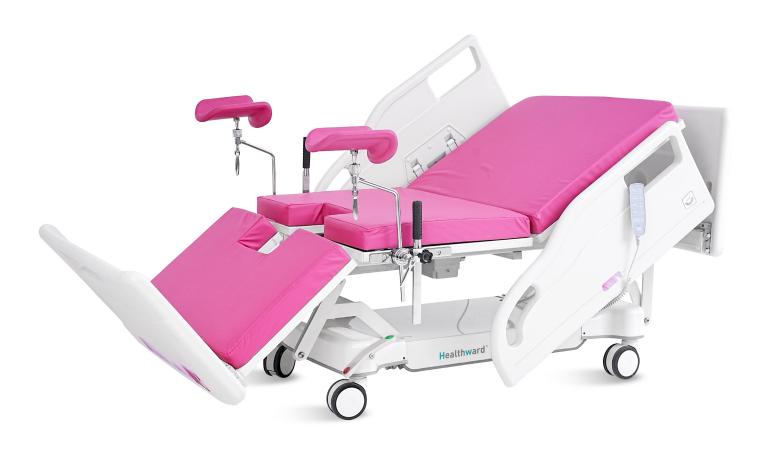

# HWA98-5

ELECTRIC OBSTETRIC BED

**Healthward** 

Healthier your life

#### Design

The overall design is humanized and modern, and it is an obstetric and disease comprehensive bed integrating obstetric bed, hospital bed, examination bed and operating bed.

#### **Back-rest**

The back section can be raised and lowered to assist pregnant women to sit and stand, and relieve the pressure of pregnant women during labor.

#### Leg-rest

The leg section can be lifted and lowered to assist pregnant women to give birth smoothly, and the posture can be adjusted arbitrarily, such as sitting, kneeling, lying down, and squatting.

# Head & foot board European-style head and foot board, resistant to fading and aging, high strength, easy to clean, firm and strong; hidden locking switch, stable and reliable, easy to disassemble, more suitable for the concept of a family-oriented and warm delivery room.