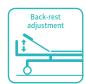

#### **Back-rest**

The back section can be raised and lowered to assist pregnant women to sit and stand, and relieve the pressure of pregnant women during labor.