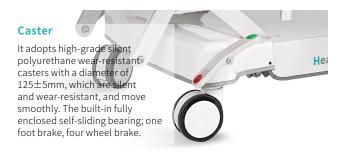

he leg section can be lifted and lowered to assist pregnant women to give birth smoothly, and the posture can be adjusted arbitrarily, such as sitting, kneeling, lying down, and squatting.



#### Trendelenburg&Reverse Trendelenburg

Electric control is used for trendelenburg and reverse trendelenburg.



#### **Height Adjustment**

The overall height of the bed body can be adjusted to facilitate the adjustment of the height of the bed, which is more suitable for nursing staff to take care of pregnant women.





# Head & foot board European-style head and foot board, resistant to fading and aging, high strength, easy to clean, firm and strong; hidden locking switch, stable and reliable, easy to disassemble, more suitable for the concept of a family-oriented and warm delivery room.















## **Healthward**

As the circumstance of printing, the photos might have minor difference on color, tactile from real products. As the update of design and improvement, parameters and outlook of products might change, thanks for understanding.















export@health-ward.com

www.health-ward.com