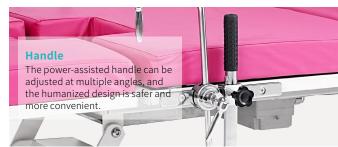

#### **Back-rest**

The back section can be raised and lowered to assist pregnant women to sit and stand, and relieve the pressure of pregnant women during labor.