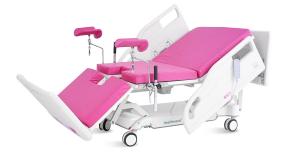

#### Design

The overall design is humanized and modern, and it is an obstetric and disease comprehensive bed integrating obstetric bed, hospital bed, examination bed and operating bed.

#### **Back-rest**

The back section can be raised and lowered to assist pregnant women to sit and stand, and relieve the pressure of pregnant women during labor.

#### Leg-rest

The leg section can be lifted and lowered to assist pregnant women to give birth smoothly, and the posture can be adjusted arbitrarily, such as sitting, kneeling, lying down, and squatting.