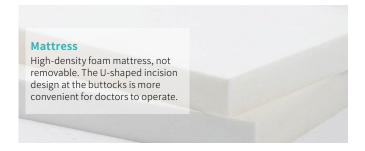

## Technical configuration

| <b>√</b> | ] Mattress            | 1 pc |
|----------|-----------------------|------|
| <b>√</b> | ] Basin               | 1 pc |
| <b>√</b> | ] Hand controller     | 1 pc |
| _        | ] Handle              | 2pcs |
| _        | Leg Support           | 2pcs |
| _        | ] Castors             | 4pcs |
| <b>√</b> | Central Locking Pedal | 2pcs |
|          |                       |      |