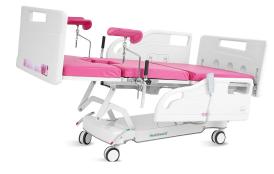

#### Design

The overall design is humanized and modern, and it is an obstetric and disease comprehensive bed integrating obstetric bed, hospital bed, examination bed and operating bed.

#### **Back-rest**

The back section can be raised and lowered to assist pregnant women to sit and stand, and relieve the pressure of pregnant women during labor.

#### Leg-rest

The leg section can be lifted and lowered to assist pregnant women to give birth smoothly, and the posture can be adjusted arbitrarily, such as sitting, kneeling, lying down, and squatting.