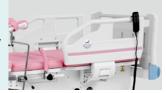

#### Head Board and Guardrail

The Head board and side rail made by virgin ABS material. The head board is movable.

#### Handle

The hand bar can be dismounted and movable.

#### Lithotomy rod

The leg support can be dismounted and movable.