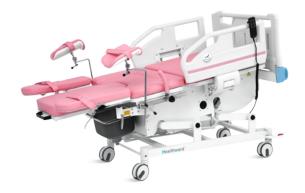

# HWA98-4

## ELECTRIC OBSTETRIC BED

**Healthward**`

Healthier your life

### Technical parameters

| <ul> <li>External Size (LxW)</li> </ul> | 1980x960mm(±30mm)                 |
|-----------------------------------------|-----------------------------------|
| ■ Height                                | 650-940mm(±20mm)                  |
| Back-rest Adjustment                    | 0-60°                             |
| Reverse Trendelenburg                   | 0-7°                              |
| <ul> <li>Leg-rest Adjustment</li> </ul> | -9°-35°, leg section is removable |
| Weight capacity                         | 200KG                             |

### Technical configuration

| ✓ Linear motor                            | 3pcs   |
|-------------------------------------------|--------|
| ☑ 5" Double side castors, central locking | 4pcs   |
| ☑ Central locking pedal                   | 2pcs   |
| ✓ ABS head board with safe lock           | 1pc    |
| ✓ ABS side rail with angle indicator      | 1set   |
| ✓ Hand grip                               | 1pair  |
| ✓ Leg holder                              | 1pair  |
| ✓ Basin                                   | 1pc    |
| ✓ Hand controller                         | 1рс    |
| ✓ Power line                              | 1рс    |
| ✓ Leg strip                               | 1 pair |
| ✓ IV pole prevision                       | 2pcs   |