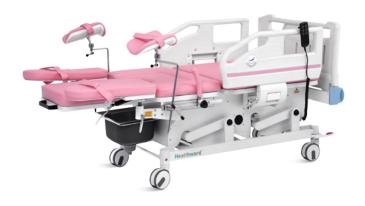

# HWA98-4

## ELECTRIC OBSTETRIC BED

**Healthward**`

Healthier your life

### Technical parameters

| <ul> <li>External Size (LxW)</li> </ul> | 1980x960mm(±30mm)                 |
|-----------------------------------------|-----------------------------------|
| ■ Height                                | 650-940mm(±20mm)                  |
| Back-rest Adjustment                    | 0-60°                             |
| Reverse Trendelenburg                   | 0-7°                              |
| <ul> <li>Leg-rest Adjustment</li> </ul> | -9°-35°, leg section is removable |
| Weight capacity                         | 200KG                             |

### Technical configuration

| ✓ Linear motor                            | 3pcs   |
|-------------------------------------------|--------|
| ☑ 5" Double side castors, central locking | 4pcs   |
| ☑ Central locking pedal                   | 2pcs   |
| ✓ ABS head board with safe lock           | 1pc    |
| ✓ ABS side rail with angle indicator      | 1set   |
| ✓ Hand grip                               | 1pair  |
| ✓ Leg holder                              | 1pair  |
| ✓ Basin                                   | 1pc    |
| ✓ Hand controller                         | 1рс    |
| ✓ Power line                              | 1рс    |
| ✓ Leg strip                               | 1 pair |
| ✓ IV pole prevision                       | 2pcs   |