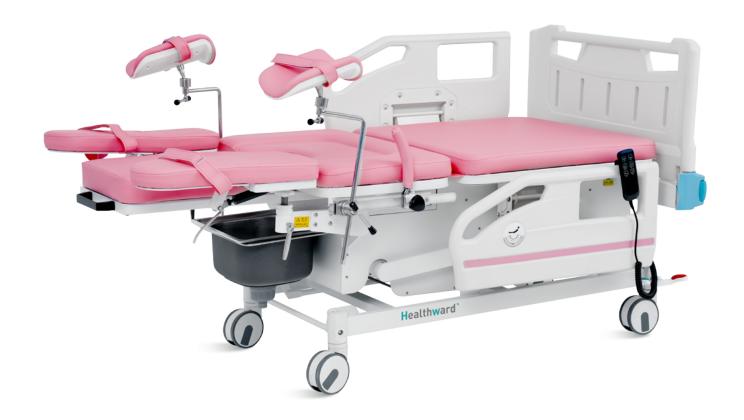

# HWA98-4

## ELECTRIC OBSTETRIC BED

**Healthward**`

Healthier your life

## FEATURES AND HIGHLIGHTS

### Technical parameters

| <ul> <li>External Size (LxW)</li> </ul> | 1980x960mm(±30mm)                 |
|-----------------------------------------|-----------------------------------|
| ■ Height                                | 650-940mm(±20mm)                  |
| Back-rest Adjustment                    | 0-60°                             |
| Reverse Trendelenburg                   | 0-7°                              |
| <ul> <li>Leg-rest Adjustment</li> </ul> | -9°-35°, leg section is removable |
| Weight capacity                         | 200KG                             |

### Technical configuration

| ✓ Linear motor                            | 3pcs   |
|-------------------------------------------|--------|
| ☑ 5" Double side castors, central locking | 4pcs   |
| ☑ Central locking pedal                   | 2pcs   |
| ✓ ABS head board with safe lock           | 1pc    |
| ✓ ABS side rail with angle indicator      | 1set   |
| ✓ Hand grip                               | 1pair  |
| ✓ Leg holder                              | 1pair  |
| ✓ Basin                                   | 1pc    |
| ✓ Hand controller                         | 1рс    |
| ✓ Power line                              | 1рс    |
| ✓ Leg strip                               | 1 pair |
| ✓ IV pole prevision                       | 2pcs   |

#### Material

The base seat and height adjustment system are made of powder coated steel, high gloss, anti corrosion, easy to clean.

#### Bed surface

Bed surface by plastic steel, made by virgin material. The cover is detachable, and easy to clean.

#### Head Board and Guardrail

The Head board and side rail made by virgin ABS material. The head board is movable.

#### Hand controller

Equipped with one hand controller.

#### Handle

The hand bar can be dismounted and movable.

#### Lithotomy rod

The leg support can be dismounted and movable.

#### Caster

5 inch central controlled caster for moving obstetric table.

TPR tire, quiet and wear-resistant, can be washed and sterilized by high temperature, save anti-winding hard shell, united forming without bolts.

#### Accessory

Equipped with stainless steel sewage basin and other various accessories.

#### Mattress

The mattress adopts high density memory sponge and is once formed. Mattress is movable.

#### **Foot section**

Foot section can be retracted, convenient for gynecological and delivery surgical.