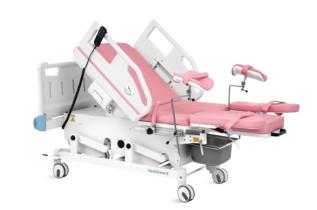

# HWA98-4

## ELECTRIC OBSTETRIC BED

**Healthward**`

Healthier your life

### Technical parameters

| <ul> <li>External Size (LxW)</li> </ul> | 1980x960mm(±30mm)                 |
|-----------------------------------------|-----------------------------------|
| ■ Height                                | 650-940mm(±20mm)                  |
| Back-rest Adjustment                    | 0-60°                             |
| Reverse Trendelenburg                   | 0-7°                              |
| <ul> <li>Leg-rest Adjustment</li> </ul> | -9°-35°, leg section is removable |
| Weight capacity                         | 200KG                             |

### Technical configuration

| ✓ Linear motor                            | 3pcs   |
|-------------------------------------------|--------|
| ☑ 5" Double side castors, central locking | 4pcs   |
| ☑ Central locking pedal                   | 2pcs   |
| ✓ ABS head board with safe lock           | 1pc    |
| ✓ ABS side rail with angle indicator      | 1set   |
| ✓ Hand grip                               | 1pair  |
| ✓ Leg holder                              | 1pair  |
| ✓ Basin                                   | 1pc    |
| ✓ Hand controller                         | 1рс    |
| ✓ Power line                              | 1рс    |
| ✓ Leg strip                               | 1 pair |
| ✓ IV pole prevision                       | 2pcs   |