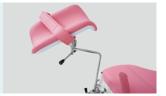

#### Head Board and Guardrail

The Head board and side rail made by virgin ABS material. The head board is movable.

#### **Foot section**

Foot section can be retracted, convenient for gynecological and delivery surgical.