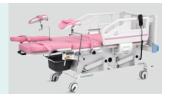

# HWA98-4

## ELECTRIC OBSTETRIC BED

**Healthward**`

Healthier your life

### Technical parameters

| <ul> <li>External Size (LxW)</li> </ul> | 1980x960mm(±30mm)                 |
|-----------------------------------------|-----------------------------------|
| ■ Height                                | 650-940mm(±20mm)                  |
| Back-rest Adjustment                    | 0-60°                             |
| Reverse Trendelenburg                   | 0-7°                              |
| <ul> <li>Leg-rest Adjustment</li> </ul> | -9°-35°, leg section is removable |
| Weight capacity                         | 200KG                             |