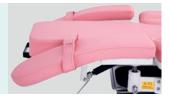

#### Head Board and Guardrail

The Head board and side rail made by virgin ABS material. The head board is movable.

#### Handle

The hand bar can be dismounted and movable.

#### Lithotomy rod

The leg support can be dismounted and movable.