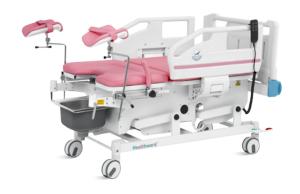

# HWA98-4

## ELECTRIC OBSTETRIC BED

**Healthward**`

Healthier your life

### Technical parameters

| <ul> <li>External Size (LxW)</li> </ul> | 1980x960mm(±30mm)                 |
|-----------------------------------------|-----------------------------------|
| ■ Height                                | 650-940mm(±20mm)                  |
| Back-rest Adjustment                    | 0-60°                             |
| Reverse Trendelenburg                   | 0-7°                              |
| <ul> <li>Leg-rest Adjustment</li> </ul> | -9°-35°, leg section is removable |
| Weight capacity                         | 200KG                             |

### Technical configuration

| ✓ Linear motor                            | 3pcs   |
|-------------------------------------------|--------|
| ☑ 5" Double side castors, central locking | 4pcs   |
| ☑ Central locking pedal                   | 2pcs   |
| ✓ ABS head board with safe lock           | 1pc    |
| ✓ ABS side rail with angle indicator      | 1set   |
| ✓ Hand grip                               | 1pair  |
| ✓ Leg holder                              | 1pair  |
| ✓ Basin                                   | 1pc    |
| ✓ Hand controller                         | 1рс    |
| ✓ Power line                              | 1рс    |
| ✓ Leg strip                               | 1 pair |
| ✓ IV pole prevision                       | 2pcs   |