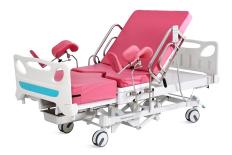

## HWA98-3

#### FEATURES AND HIGHLIGHTS

#### Technical parameters

| <ul> <li>External size (LXWXH)</li> </ul> | 2140 x 1120 x (595-905) ±10mm |
|-------------------------------------------|-------------------------------|
| <ul> <li>PP back section</li> </ul>       | 775x875mm                     |
| <ul> <li>PP seat section</li> </ul>       | 430x880mm                     |
| <ul> <li>PP leg section</li> </ul>        | 650x794mm                     |
| <ul> <li>Back-rest adjustment</li> </ul>  | 0-70°                         |
| <ul> <li>Trendelenburg</li> </ul>         | 0-10°                         |
|                                           |                               |

#### Technical configuration

| ☑ Leg Holder (PU material)  | 1pair |
|-----------------------------|-------|
| ☑ Grab Handle               | 1pair |
| <b>☑</b> Basin              | 1pc   |
| ☑ IV Pole                   | 1pc   |
| ☑ IV Pole Prevision         | 2pcs  |
| ☑ Controller                | 1pc   |
| ☑ Satinless Steel Guardrail | 1pair |
| ☑ 6" Castor                 | 4pcs  |
| ☑ 80mm Mattress             | 1set  |