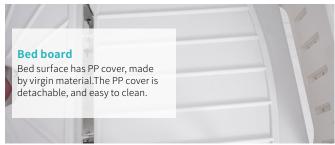

on</li> </ul>       | 430x880mm                     |
| <ul> <li>PP leg section</li> </ul>        | 650x794mm                     |
| <ul> <li>Back-rest adjustment</li> </ul>  | 0-70°                         |
| <ul> <li>Trendelenburg</li> </ul>         | 0-10°                         |
|                                           |                               |

#### Technical configuration

| ☑ Leg Holder (PU material)  | 1pair |
|-----------------------------|-------|
| ☑ Grab Handle               | 1pair |
| <b>☑</b> Basin              | 1pc   |
| ☑ IV Pole                   | 1pc   |
| ☑ IV Pole Prevision         | 2pcs  |
| ☑ Controller                | 1pc   |
| ☑ Satinless Steel Guardrail | 1pair |
| ☑ 6" Castor                 | 4pcs  |
| ☑ 80mm Mattress             | 1set  |



























External Size (LxW)

2140x1120<sub>mm</sub>



Back-rest adjustment

70°



Height adjustment

595-905<sub>mm</sub>



Trendelenburg

10°



Foot section into the bed

## **Healthward**

As the circumstance of printing, the photos might have minor difference on color, tactile from real products. As the update of design and improvement, parameters and outlook of products might change, thanks for understanding.















export@health-ward.com

www.health-ward.com