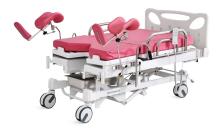

## HWA98-3

#### FEATURES AND HIGHLIGHTS

#### Technical parameters

| <ul> <li>External size (LXWXH)</li> </ul> | 2140 x 1120 x (595-905) ±10mm |
|-------------------------------------------|-------------------------------|
| <ul> <li>PP back section</li> </ul>       | 775x875mm                     |
| <ul> <li>PP seat section</li> </ul>       | 430x880mm                     |
| <ul> <li>PP leg section</li> </ul>        | 650x794mm                     |
| <ul> <li>Back-rest adjustment</li> </ul>  | 0-70°                         |
| <ul> <li>Trendelenburg</li> </ul>         | 0-10°                         |
|                                           |                               |

#### Technical configuration

| ☑ Leg Holder (PU material)  | 1pair |
|-----------------------------|-------|
| ☑ Grab Handle               | 1pair |
| <b>☑</b> Basin              | 1pc   |
| ☑ IV Pole                   | 1pc   |
| ☑ IV Pole Prevision         | 2pcs  |
| ☑ Controller                | 1pc   |
| ☑ Satinless Steel Guardrail | 1pair |
| ☑ 6" Castor                 | 4pcs  |
| ☑ 80mm Mattress             | 1set  |

Foot section into the bed