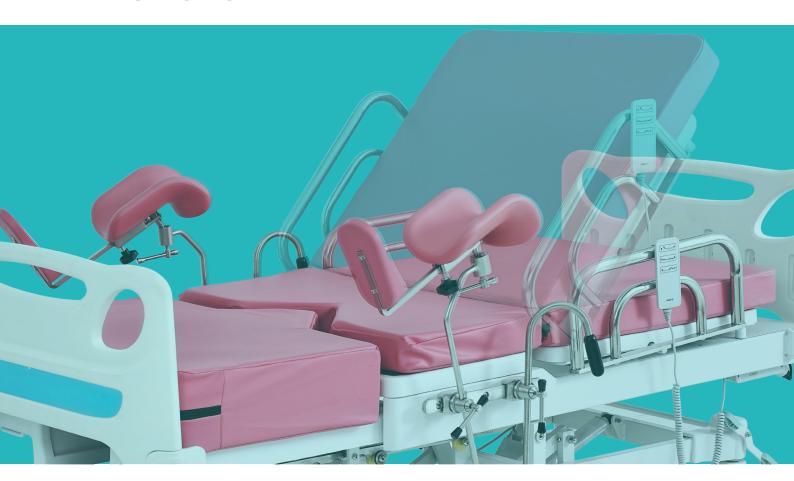

# HWA98-3

## ELECTRIC OBSTETRIC BED



**Healthward**`

Healthier your life

## HWA98-3

#### FEATURES AND HIGHLIGHTS





#### Technical parameters

| <ul> <li>External size (LXWXH)</li> </ul> | 2140 x 1120 x (595-905) ±10mm |
|-------------------------------------------|-------------------------------|
| <ul> <li>PP back section</li> </ul>       | 775x875mm                     |
| <ul> <li>PP seat section</li> </ul>       | 430x880mm                     |
| <ul> <li>PP leg section</li> </ul>        | 650x794mm                     |
| <ul> <li>Back-rest adjustment</li> </ul>  | 0-70°                         |
| <ul> <li>Trendelenburg</li> </ul>         | 0-10°                         |
|                                           |                               |

#### Technical configuration

| ☑ Leg Holder (PU material)  | 1pair |
|-----------------------------|-------|
| ☑ Grab Handle               | 1pai