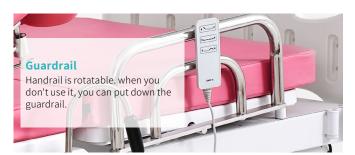

#### Technical configuration

| ☑ Leg Holder (PU material)  | 1pair |
|-----------------------------|-------|
| ☑ Grab Handle               | 1pair |
| <b>☑</b> Basin              | 1pc   |
| ☑ IV Pole                   | 1pc   |
| ☑ IV Pole Prevision         | 2pcs  |
| ☑ Controller                | 1pc   |
| ☑ Satinless Steel Guardrail | 1pair |
| ☑ 6" Castor                 | 4pcs  |
| ☑ 80mm Mattress             | 1set  |