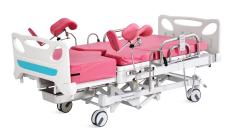

#### FEATURES AND HIGHLIGHTS

External Size (LxW)

2140x1120<sub>mm</sub>

Back-rest adjustment

70°

Height adjustment

595-905<sub>mm</sub>

Trendelenburg

10°