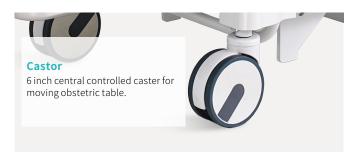

#### Technical configuration

| ☑ Leg Holder (PU material)  | 1pair |
|-----------------------------|-------|
| ☑ Grab Handle               | 1pair |
| <b>☑</b> Basin              | 1pc   |
| ☑ IV Pole                   | 1pc   |
| ☑ IV Pole Prevision         | 2pcs  |
| ☑ Controller                | 1pc   |
| ☑ Satinless Steel Guardrail | 1pair |
| ☑ 6" Castor                 | 4pcs  |
| ☑ 80mm Mattress             | 1set  |