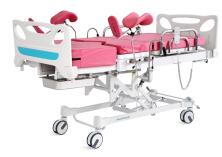

## HWA98-3

#### FEATURES AND HIGHLIGHTS

#### Technical parameters

| <ul> <li>External size (LXWXH)</li> </ul> | 2140 x 1120 x (595-905) ±10mm |
|-------------------------------------------|-------------------------------|
| <ul> <li>PP back section</li> </ul>       | 775x875mm                     |
| <ul> <li>PP seat section</li> </ul>       | 430x880mm                     |
| <ul> <li>PP leg section</li> </ul>        | 650x794mm                     |
| <ul> <li>Back-rest adjustment</li> </ul>  | 0-70°                         |
| <ul> <li>Trendelenburg</li> </ul>         | 0-10°                         |
|                                           |                               |

#### Technical configuration

| ☑ Leg Holder (PU material)  | 1pair |
|-----------------------------|-------|
| ☑ Grab Handle               | 1pair |
| <b>☑</b> Basin              | 1pc   |
| ☑ IV Pole                   | 1pc   |
| ☑ IV Pole Prevision         | 2pcs  |
| ☑ Controller                | 1pc   |
| ☑ Satinless Steel Guardrail | 1pair |
| ☑ 6" Castor                 | 4pcs  |
| ☑ 80mm Mattress             | 1set  |