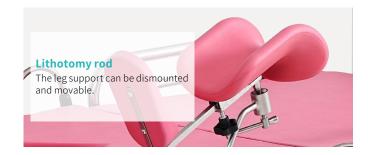

#### Technical configuration

| ☑ Leg Holder (PU material)  | 1pair |
|-----------------------------|-------|
| ☑ Grab Handle               | 1pair |
| <b>☑</b> Basin              | 1pc   |
| ☑ IV Pole                   | 1pc   |
| ☑ IV Pole Prevision         | 2pcs  |
| ☑ Controller                | 1pc   |
| ☑ Satinless Steel Guardrail | 1pair |
| ☑ 6" Castor                 | 4pcs  |
| ☑ 80mm Mattress             | 1set  |