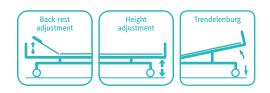

#### FEATURES AND HIGHLIGHTS

#### Technical parameters

| <ul> <li>External size (LXWXH)</li> </ul> | 2140 x 1120 x (595-905) ±10mm |
|-------------------------------------------|-------------------------------|
| <ul> <li>PP back section</li> </ul>       | 775x875mm                     |
| <ul> <li>PP seat section</li> </ul>       | 430x880mm                     |
| <ul> <li>PP leg section</li> </ul>        | 650x794mm                     |
| <ul> <li>Back-rest adjustment</li> </ul>  | 0-70°                         |
| <ul> <li>Trendelenburg</li> </ul>         | 0-10°                         |
|                                           |                               |

External Size (LxW)

2140x1120<sub>mm</sub>

Back-rest adjustment

70°

Height adjustment

595-905<sub>mm</sub>

Trendelenburg

10°