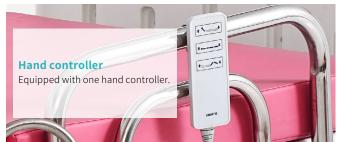

#### Technical configuration

| ☑ Leg Holder (PU material)  | 1pair |
|-----------------------------|-------|
| ☑ Grab Handle               | 1pair |
| <b>☑</b> Basin              | 1pc   |
| ☑ IV Pole                   | 1pc   |
| ☑ IV Pole Prevision         | 2pcs  |
| ☑ Controller                | 1pc   |
| ☑ Satinless Steel Guardrail | 1pair |
| ☑ 6" Castor                 | 4pcs  |
| ☑ 80mm Mattress             | 1set  |