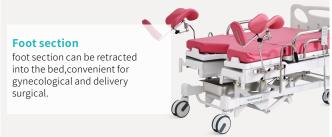

| 430x880mm                     |
| <ul> <li>PP leg section</li> </ul>        | 650x794mm                     |
| <ul> <li>Back-rest adjustment</li> </ul>  | 0-70°                         |
| <ul> <li>Trendelenburg</li> </ul>         | 0-10°                         |
|                                           |                               |

#### Technical configuration

| ☑ Leg Holder (PU material)  | 1pair |
|-----------------------------|-------|
| ☑ Grab Handle               | 1pair |
| <b>☑</b> Basin              | 1pc   |
| ☑ IV Pole                   | 1pc   |
| ☑ IV Pole Prevision         | 2pcs  |
| ☑ Controller                | 1pc   |
| ☑ Satinless Steel Guardrail | 1pair |
| ☑ 6" Castor                 | 4pcs  |
| ☑ 80mm Mattress             | 1set  |



























External Size (LxW)

2140x1120<sub>mm</sub>



Back-rest adjustment

70°



Height adjustment

595-905<sub>mm</sub>



Trendelenburg

10°



Foot section into the bed

## **Healthward**

As the circumstance of printing, the photos might have minor difference on color, tactile from real products. As the update of design and improvement, parameters and outlook of products might change, thanks for understanding.















export@health-ward.com

www.health-ward.com