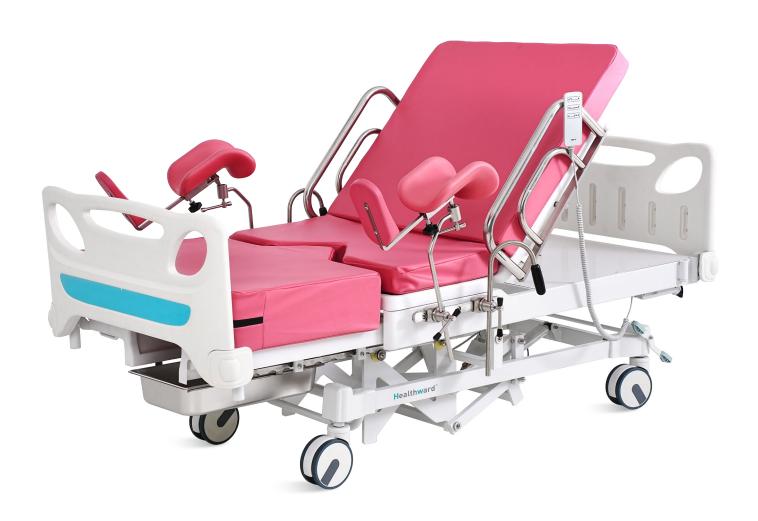

## HWA98-3

#### Technical parameters

| <ul> <li>External size (LXWXH)</li> </ul> | 2140 x 1120 x (595-905) ±10mm |
|-------------------------------------------|-------------------------------|
| <ul> <li>PP back section</li> </ul>       | 775x875mm                     |
| <ul> <li>PP seat section</li> </ul>       | 430x880mm                     |
| <ul> <li>PP leg section</li> </ul>        | 650x794mm                     |
| <ul> <li>Back-rest adjustment</li> </ul>  | 0-70°                         |
| <ul> <li>Trendelenburg</li> </ul>         | 0-10°                         |
|                                           |                               |

#### Technical configuration

| ☑ Leg Holder (PU material)  | 1pair |
|-----------------------------|-------|
| ☑ Grab Handle               | 1pair |
| <b>☑</b> Basin              | 1pc   |
| ☑ IV Pole                   | 1pc   |
| ☑ IV Pole Prevision         | 2pcs  |
| ☑ Controller                | 1pc   |
| ☑ Satinless Steel Guardrail | 1pair |
| ☑ 6" Castor                 | 4pcs  |
| ☑ 80mm Mattress             | 1set  |