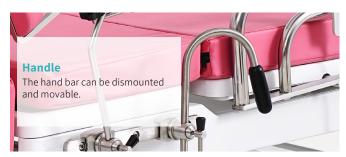

#### Technical configuration

| ☑ Leg Holder (PU material)  | 1pair |
|-----------------------------|-------|
| ☑ Grab Handle               | 1pair |
| <b>☑</b> Basin              | 1pc   |
| ☑ IV Pole                   | 1pc   |
| ☑ IV Pole Prevision         | 2pcs  |
| ☑ Controller                | 1pc   |
| ☑ Satinless Steel Guardrail | 1pair |
| ☑ 6" Castor                 | 4pcs  |
| ☑ 80mm Mattress             | 1set  |