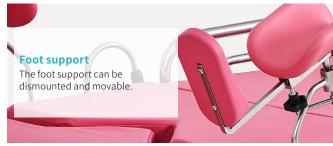

>       | 430x880mm                     |
| <ul> <li>PP leg section</li> </ul>        | 650x794mm                     |
| <ul> <li>Back-rest adjustment</li> </ul>  | 0-70°                         |
| <ul> <li>Trendelenburg</li> </ul>         | 0-10°                         |
|                                           |                               |

#### Technical configuration

| ☑ Leg Holder (PU material)  | 1pair |
|-----------------------------|-------|
| ☑ Grab Handle               | 1pair |
| <b>☑</b> Basin              | 1pc   |
| ☑ IV Pole                   | 1pc   |
| ☑ IV Pole Prevision         | 2pcs  |
| ☑ Controller                | 1pc   |
| ☑ Satinless Steel Guardrail | 1pair |
| ☑ 6" Castor                 | 4pcs  |
| ☑ 80mm Mattress             | 1set  |



























External Size (LxW)

2140x1120<sub>mm</sub>



Back-rest adjustment

70°



Height adjustment

595-905<sub>mm</sub>



Trendelenburg

10°



Foot section into the bed

## **Healthward**

As the circumstance of printing, the photos might have minor difference on color, tactile from real products. As the update of design and improvement, parameters and outlook of products might change, thanks for understanding.















export@health-ward.com

www.health-ward.com