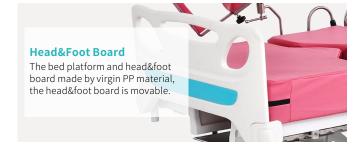

</li> </ul>       | 430x880mm                     |
| <ul> <li>PP leg section</li> </ul>        | 650x794mm                     |
| <ul> <li>Back-rest adjustment</li> </ul>  | 0-70°                         |
| <ul> <li>Trendelenburg</li> </ul>         | 0-10°                         |
|                                           |                               |

#### Technical configuration

| ☑ Leg Holder (PU material)  | 1pair |
|-----------------------------|-------|
| ☑ Grab Handle               | 1pair |
| <b>☑</b> Basin              | 1pc   |
| ☑ IV Pole                   | 1pc   |
| ☑ IV Pole Prevision         | 2pcs  |
| ☑ Controller                | 1pc   |
| ☑ Satinless Steel Guardrail | 1pair |
| ☑ 6" Castor                 | 4pcs  |
| ☑ 80mm Mattress             | 1set  |



























External Size (LxW)

2140x1120<sub>mm</sub>



Back-rest adjustment

70°



Height adjustment

595-905<sub>mm</sub>



Trendelenburg

10°



Foot section into the bed

## **Healthward**

As the circumstance of printing, the photos might have minor difference on color, tactile from real products. As the update of design and improvement, parameters and outlook of products might change, thanks for understanding.















export@health-ward.com

www.health-ward.com