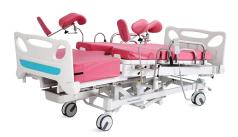

## HWA98-3

#### FEATURES AND HIGHLIGHTS

#### Technical parameters

| <ul> <li>External size (LXWXH)</li> </ul> | 2140 x 1120 x (595-905) ±10mm |
|-------------------------------------------|-------------------------------|
| <ul> <li>PP back section</li> </ul>       | 775x875mm                     |
| <ul> <li>PP seat section</li> </ul>       | 430x880mm                     |
| <ul> <li>PP leg section</li> </ul>        | 650x794mm                     |
| <ul> <li>Back-rest adjustment</li> </ul>  | 0-70°                         |
| <ul> <li>Trendelenburg</li> </ul>         | 0-10°                         |
|                                           |                               |

#### Technical configuration

| ☑ Leg Holder (PU material)  | 1pair |
|-----------------------------|-------|
| ☑ Grab Handle               | 1pair |
| <b>☑</b> Basin              | 1pc   |
| ☑ IV Pole                   | 1pc   |
| ☑ IV Pole Prevision         | 2pcs  |
| ☑ Controller                | 1pc   |
| ☑ Satinless Steel Guardrail | 1pair |
| ☑ 6" Castor                 | 4pcs  |
| ☑ 80mm Mattress             | 1set  |