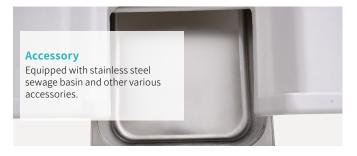

#### Technical configuration

| ☑ Leg Holder (PU material)  | 1pair |
|-----------------------------|-------|
| ☑ Grab Handle               | 1pair |
| <b>☑</b> Basin              | 1pc   |
| ☑ IV Pole                   | 1pc   |
| ☑ IV Pole Prevision         | 2pcs  |
| ☑ Controller                | 1pc   |
| ☑ Satinless Steel Guardrail | 1pair |
| ☑ 6" Castor                 | 4pcs  |
| ☑ 80mm Mattress             | 1set  |