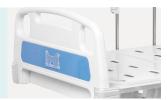

#### **Bumper Cover**

Reduce the impact of the collision, safe and slinky.

#### Design

Mordern design. Use new and strong inserted ABS fire-proof panel avoid off.

Easy to be cleaned and installed. Net weight over 3.6kg.