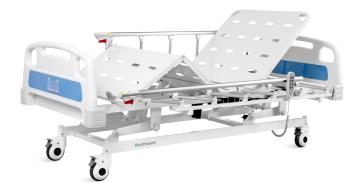

# THREE FUNCTIONS ELECTRIC BED

**Healthward**`

Healthier your life

# HWA6k

### Technical parameters

| External size (LxWxH)                                 | 2110x960x400-710 mm |
|-------------------------------------------------------|---------------------|
| <ul> <li>Mattress platform</li> </ul>                 | 1925x820 mm         |
| Safe working load                                     | 200 kg              |
| <ul> <li>Back-rest adjustment</li> </ul>              | 0-75° (±10°)        |
| <ul> <li>Knee-rest adjustment</li> </ul>              | 0-35° (±10°)        |
| <ul> <li>Voltage</li> </ul>                           | 100-240 V           |
| <ul> <li>Frequency</li> </ul>                         | 50/60 Hz            |
| <ul> <li>Plug as required (hospital grade)</li> </ul> |                     |

## Technical configuration

| ✓ Linear Motor                | 3pcs |
|-------------------------------|------|
| ✓ 5" Covered Castors          | 4pcs |
| ☑ Foldable Side Rail          | 1set |
| ☑ ABS Bed Ends with Safe Lock | 1set |
| ✓ IV Pole                     | 1set |
| ✓ IV Pole Prevision           | 4pcs |
| ☑ Drainage Hook               | 4pcs |
| ☑ Mattress Holder             | 2pcs |
|                               |      |