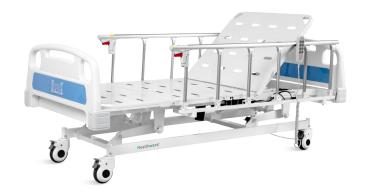

# THREE FUNCTIONS ELECTRIC BED

**Healthward**`

Healthier your life

# HWA6k

### Technical parameters

| External size (LxWxH)                                 | 2110x960x400-710 mm |
|-------------------------------------------------------|---------------------|
| <ul> <li>Mattress platform</li> </ul>                 | 1925x820 mm         |
| Safe working load                                     | 200 kg              |
| <ul> <li>Back-rest adjustment</li> </ul>              | 0-75° (±10°)        |
| <ul> <li>Knee-rest adjustment</li> </ul>              | 0-35° (±10°)        |
| <ul> <li>Voltage</li> </ul>                           | 100-240 V           |
| <ul> <li>Frequency</li> </ul>                         | 50/60 Hz            |
| <ul> <li>Plug as required (hospital grade)</li> </ul> |                     |

## Technical configuration

| ✓ Linear Motor                | 3pcs |
|-------------------------------|------|
| ✓ 5" Covered Castors          | 4pcs |
| ☑ Foldable Side Rail          | 1set |
| ☑ ABS Bed Ends with Safe Lock | 1set |
| ✓ IV Pole                     | 1set |
| ✓ IV Pole Prevision           | 4pcs |
| ☑ Drainage Hook               | 4pcs |
| ☑ Mattress Holder             | 2pcs |
|                               |      |