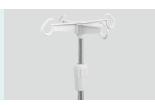

motor, with UL/ROHS/EN standard. Noise under 50 dB, with lifetime 20,000 times movement.



#### Design

Mordern design. Use new and strong inserted ABS fire-proof panel avoid off.

Easy to be cleaned and installed. Net weight over 3.6kg.



#### Platform

Stamping forming platform, smooth surface no welding scar, bearing 200KG load. Option resin X-ray translucent platform.



#### Siderail

Aluminum alloy side rail, 6-staff, collapsed type with safe lock.



#### Castors

5" covered casters.
TPR tire no worn out after running
30KM, save anti-winding hard shell,
united forming without bolts.
Pass Dynamic test: Bearing 120kg run
30KM and pass obstacles 500 time.



#### **Drainage Hooks**

Laser cutting drainage hook, both sides.



#### IV pole

Stainless Steel Column with plastic hook.



# **Healthward**

As the circumstance of printing, the photos might have minor difference on color, tactile from real products. As the update of design and improvement, parameters and outlook of products might change, thanks for understanding.















export@health-ward.com

www.health-ward.com