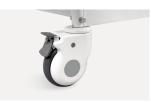

#### Castors

5" covered casters.
TPR tire no worn out after running
30KM, save anti-winding hard shell,
united forming without bolts.
Pass Dynamic test: Bearing 120kg run
30KM and pass obstacles 500 time.