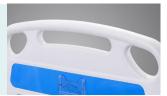

#### **Bumper Cover**

Reduce the impact of the collision, safe and slinky.

#### Design

Mordern design. Use new and strong inserted ABS fire-proof panel avoid off.

Easy to be cleaned and installed. Net weight over 3.6kg.