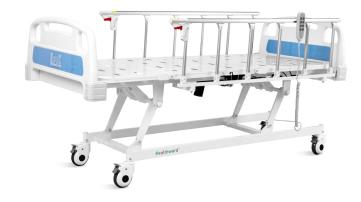

# THREE FUNCTIONS ELECTRIC BED

**Healthward**`

Healthier your life

# HWA6k

### Technical parameters

| External size (LxWxH)                                 | 2110x960x400-710 mm |
|-------------------------------------------------------|---------------------|
| <ul> <li>Mattress platform</li> </ul>                 | 1925x820 mm         |
| Safe working load                                     | 200 kg              |
| <ul> <li>Back-rest adjustment</li> </ul>              | 0-75° (±10°)        |
| <ul> <li>Knee-rest adjustment</li> </ul>              | 0-35° (±10°)        |
| <ul> <li>Voltage</li> </ul>                           | 100-240 V           |
| <ul> <li>Frequency</li> </ul>                         | 50/60 Hz            |
| <ul> <li>Plug as required (hospital grade)</li> </ul> |                     |

## Technical configuration

| ✓ Linear Motor                | 3pcs |
|-------------------------------|------|
| ✓ 5" Covered Castors          | 4pcs |
| ☑ Foldable Side Rail          | 1set |
| ☑ ABS Bed Ends with Safe Lock | 1set |
| ✓ IV Pole                     | 1set |
| ✓ IV Pole Prevision           | 4pcs |
| ☑ Drainage Hook               | 4pcs |
| ☑ Mattress Holder             | 2pcs |
|                               |      |