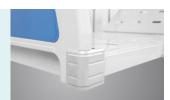

#### Siderail

Aluminum alloy side rail, 6-staff, collapsed type with safe lock.

#### Castors

5" covered casters.
TPR tire no worn out after running
30KM, save anti-winding hard shell,
united forming without bolts.
Pass Dynamic test: Bearing 120kg run
30KM and pass obstacles 500 time.