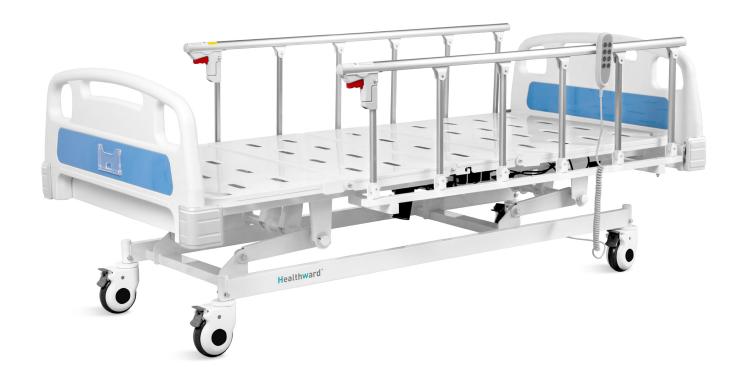

# THREE FUNCTIONS ELECTRIC BED

**Healthward**`

Healthier your life

# HWA6k

### Technical parameters

| External size (LxWxH)                                 | 2110x960x400-710 mm |
|-------------------------------------------------------|---------------------|
| <ul> <li>Mattress platform</li> </ul>                 | 1925x820 mm         |
| Safe working load                                     | 200 kg              |
| <ul> <li>Back-rest adjustment</li> </ul>              | 0-75° (±10°)        |
| <ul> <li>Knee-rest adjustment</li> </ul>              | 0-35° (±10°)        |
| <ul> <li>Voltage</li> </ul>                           | 100-240 V           |
| <ul> <li>Frequency</li> </ul>                         | 50/60 Hz            |
| <ul> <li>Plug as required (hospital grade)</li> </ul> |                     |

## Technical configuration

| ✓ Linear Motor                | 3pcs |
|-------------------------------|------|
| ✓ 5" Covered Castors          | 4pcs |
| ☑ Foldable Side Rail          | 1set |
| ☑ ABS Bed Ends with Safe Lock | 1set |
| ✓ IV Pole                     | 1set |
| ✓ IV Pole Prevision           | 4pcs |
| ☑ Drainage Hook               | 4pcs |
| ☑ Mattress Holder             | 2pcs |
|                               |      |