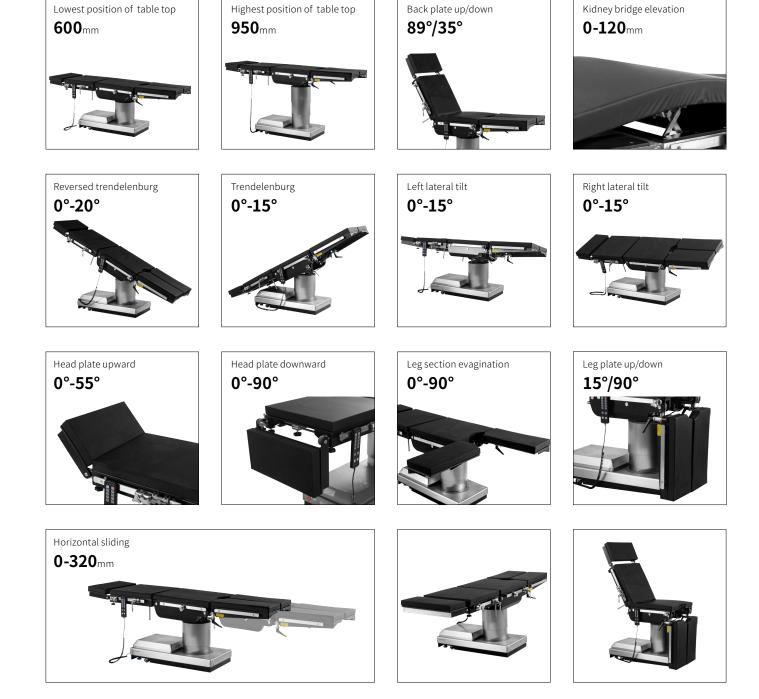

#### Technical parameters

| • External size (LxWxH):               | 2125x550x(600-950)mm |
|----------------------------------------|----------------------|
| Reverse trendelenburg:                 | 0-20°                |
| Trendelenburg:                         | 0-15°                |
| Lateral tilt left/right:               | 0-15°                |
| Head plate up/down:                    | 55°/90°              |
| Back plate up/down:                    | 89°/35°              |
| <ul> <li>Leg plate up/down:</li> </ul> | 15°/90°              |
| Leg plate outwards:                    | 90°                  |
| Kidney bridge elevation:               | 0-120mm              |
| Horizontal sliding:                    | 0-320mm              |
| Horizontal rotation:                   | 180°                 |

#### Professional functions