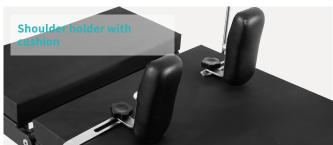

#### Technical configuration

| $\checkmark$ | Bed frame                    | 1pc  |
|--------------|------------------------------|------|
| $\checkmark$ | Mattress                     | 1set |
| $\checkmark$ | Anesthesia screen frame      | 1pc  |
| $\checkmark$ | Shoulder holder with cushion | 2pcs |
| $\checkmark$ | Arm holder with cushion      | 2pcs |
| $\checkmark$ | Leg support with cushion     | 2pcs |
| $\checkmark$ | Foot support with cushion    | 2pcs |
| $\checkmark$ | Hand controller              | 1pc  |
| $\checkmark$ | Kidney bridge handle         | 1pc  |
|              | Battery back-up              | 1pc  |