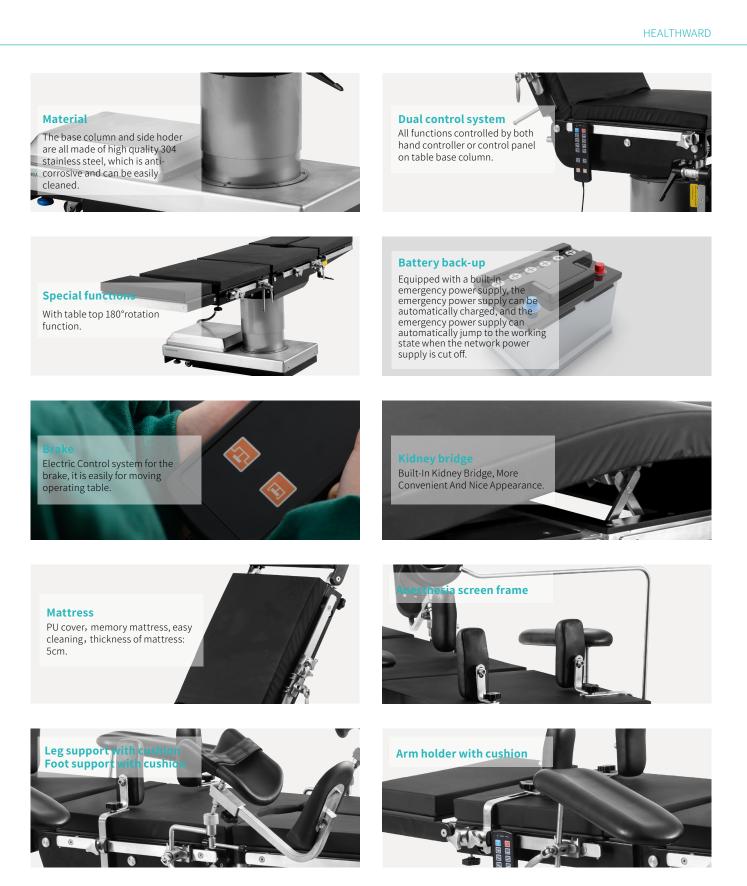

| 0-120mm              |
| Horizontal sliding:                    | 0-320mm              |
| Horizontal rotation:                   | 180°                 |

#### Technical configuration

| $\checkmark$ | Bed frame                    | 1pc  |
|--------------|------------------------------|------|
| $\checkmark$ | Mattress                     | 1set |
| $\checkmark$ | Anesthesia screen frame      | 1pc  |
| $\checkmark$ | Shoulder holder with cushion | 2pcs |
| $\checkmark$ | Arm holder with cushion      | 2pcs |
| $\checkmark$ | Leg support with cushion     | 2pcs |
| $\checkmark$ | Foot support with cushion    | 2pcs |
| $\checkmark$ | Hand controller              | 1pc  |
| $\checkmark$ | Kidney bridge handle         | 1pc  |
|              | Battery back-up              | 1pc  |









#### Professional functions

### Healthward `

As the circumstance of printing, the photos might have minor difference on color, tactile from real products. As the update of design and improvement, parameters and outlook of products might change, thanks for understanding.



- 17800 CASTLETON ST STE 180.CITY OF INDUSTRY CA 91748
- 🕕 +1 (603) 416-3063 · 🕓 24/7
- export@health-ward.com
- () www.health-ward.com