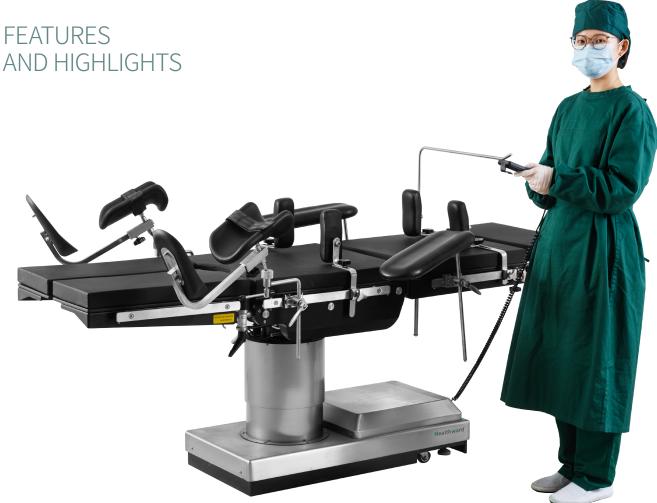

## HWA501 ELECTRIC-HYDRAULIC OPERATING TABLE

ma

### Healthier your life

10 10 10

11

# HWA501

AND HIGHLIGHTS



#### Technical parameters

| • External size (LxWxH):               | 2125x550x(600-950)mm |
|----------------------------------------|----------------------|
| Reverse trendelenburg:                 | 0-20°                |
| Trendelenburg:                         | 0-15°                |
| Lateral tilt left/right:               | 0-15°                |
| Head plate up/down:                    | 55°/90°              |
| Back plate up/down:                    | 89°/35°              |
| <ul> <li>Leg plate up/down:</li> </ul> | 15°/90°              |
| Leg plate outwards:                    | 90°                  |
| Kidney bridge elevation:               | 0-120mm              |
| Horizontal sliding:                    | 0-320mm              |
| Horizontal rotation:                   | 18