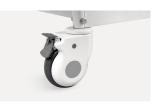

#### Castors

5" covered casters.
TPR tire no worn out after running
30KM, save anti-winding hard shell,
united forming without bolts.
Pass Dynamic test: Bearing 120kg run
30KM and pass obstacles 500 time.