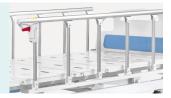

#### Siderail

Aluminum alloy side rail, 6-staff, collapsed type with safe lock.