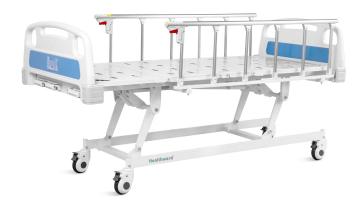

xternal size (LxWxH)</li> </ul> | 2110x960x400-710 mm |
|-------------------------------------------|---------------------|
| <ul> <li>Mattress platform</li> </ul>     | 1925x820 mm         |
| <ul> <li>Safe working load</li> </ul>     | 200 kg              |
| <ul> <li>Back-rest adjustment</li> </ul>  | 0-75° (±10°)        |
| <ul> <li>Knee-rest adjustment</li> </ul>  | 0-35° (±10°)        |



### Technical configuration

| ✓ Manual Cranks               | 3pcs |
|-------------------------------|------|
| ☑ 5" Covered Castors          | 4pcs |
| ☑ Foldable Side Rail          | 1set |
| ✓ ABS Bed Ends with Safe Lock | 1set |
| ✓ IV Pole                     | 1set |
| ✓ IV Pole Prevision           | 4pcs |
| ☑ Drainage Hook               | 4pcs |
| ☑ Mattress Holder             | 2pcs |





#### Steels | Painting

Baosteel from Fortune Global 500. 11 Process epoxy painting, ASTM testing anti-baterial, paint thickness 0.12 mm, brightness 60°, paint can resist 50kg impact.



#### Plastic

Environmental plastic can be sterilized in 100°C, tensile upto 30MPa Virgin ABS material



#### **Bumper Cover**

Reduce the impact of the collision, safe and slinky.



#### **Hand Control**

Retractable hand crank, 100,000 times remaining intact.
Extreme protection device, sounds when tipped to the max position, Strong pallets to increase the bed height adjustment (400-710mm)



#### Design

Mordern design. Use new and strong inserted ABS fire-proof panel avoid off.

Easy to be cleaned and installed. Net weight over 3.6kg.



#### Platform

Stamping forming platform, smooth surface no we