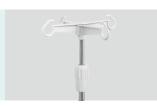

pped to the max position, Strong pallets to increase the bed height adjustment (400-710mm)



#### Design

Mordern design. Use new and strong inserted ABS fire-proof panel avoid off.

Easy to be cleaned and installed. Net weight over 3.6kg.



#### Platform

Stamping forming platform, smooth surface no welding scar, bearing 200KG load. Option resin X-ray translucent platform.



#### Siderail

Aluminum alloy side rail, 6-staff, collapsed type with safe lock.



#### Castors

5" covered casters.
TPR tire no worn out after running
30KM, save anti-winding hard shell,
united forming without bolts.
Pass Dynamic test: Bearing 120kg run
30KM and pass obstacles 500 time.



#### **Drainage Hooks**

Laser cutting drainage hook, both sides.



#### Jog VI

Stainless Steel Column with plastic hook.



## **Healthward**

As the circumstance of printing, the photos might have minor difference on color, tactile from real products. As the update of design and improvement, parameters and outlook of products might change, thanks for understanding.















export@health-ward.com

www.health-ward.com