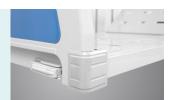

| 0-35° (±10°)        |



### Technical configuration

| ✓ Manual Cranks               | 3pcs |
|-------------------------------|------|
| ☑ 5" Covered Castors          | 4pcs |
| ☑ Foldable Side Rail          | 1set |
| ✓ ABS Bed Ends with Safe Lock | 1set |
| ✓ IV Pole                     | 1set |
| ✓ IV Pole Prevision           | 4pcs |
| ☑ Drainage Hook               | 4pcs |
| ☑ Mattress Holder             | 2pcs |





#### Steels | Painting

Baosteel from Fortune Global 500. 11 Process epoxy painting, ASTM testing anti-baterial, paint thickness 0.12 mm, brightness 60°, paint can resist 50kg impact.



#### Plastic

Environmental plastic can be sterilized in 100°C, tensile upto 30MPa Virgin ABS material



#### **Bumper Cover**

Reduce the impact of the collision, safe and slinky.



#### **Hand Control**

Retractable hand crank, 100,000 times remaining intact.
Extreme protection device, sounds when tipped to the max position, Strong pallets to increase the bed height adjustment (400-710mm)



#### Design

Mordern design. Use new and strong inserted ABS fire-proof panel avoid off.

Easy to be cleaned and installed. Net weight over 3.6kg.



#### Platform

Stamping forming platform, smooth surface no welding scar, bearing 200KG load. Option resin X-ray translucent platform.



#### Siderail

Aluminum alloy side rail, 6-staff, collapsed type with safe lock.



#### Castors

5" covered casters.
TPR tire no worn out after running
30KM, save anti-winding hard shell,
united forming without bolts.
Pass Dynamic test: Bearing 120kg run
30KM and pass obstacles 500 time.



###