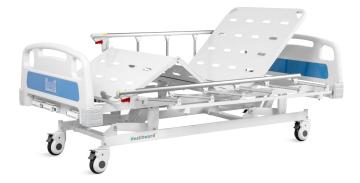

>External size (LxWxH)</li> </ul> | 2110x960x400-710 mm |
|-------------------------------------------|---------------------|
| <ul> <li>Mattress platform</li> </ul>     | 1925x820 mm         |
| <ul> <li>Safe working load</li> </ul>     | 200 kg              |
| <ul> <li>Back-rest adjustment</li> </ul>  | 0-75° (±10°)        |
| <ul> <li>Knee-rest adjustment</li> </ul>  | 0-35° (±10°)        |



### Technical configuration

| ✓ Manual Cranks               | 3pcs |
|-------------------------------|------|
| ☑ 5" Covered Castors          | 4pcs |
| ☑ Foldable Side Rail          | 1set |
| ✓ ABS Bed Ends with Safe Lock | 1set |
| ✓ IV Pole                     | 1set |
| ✓ IV Pole Prevision           | 4pcs |
| ☑ Drainage Hook               | 4pcs |
| ☑ Mattress Holder             | 2pcs |





#### Steels | Painting

Baosteel from Fortune Global 500. 11 Process epoxy painting, ASTM testing anti-baterial, paint thickness 0.12 mm, brightness 60°, paint can resist 50kg impact.



#### Plastic

Environmental plastic can be sterilized in 100°C, tensile upto 30MPa Virgin ABS material



#### **Bumper Cover**

Reduce the impact of the collision, safe and slinky.



#### **Hand Control**

Retractable hand crank, 100,000 times remaining intact.
Extreme protection device, sounds when tipped to the max position, Strong pallets to increase the bed height adjustment (400-710mm)



#### Design

Mordern design. Use new and strong inserted ABS fire-proof panel avoid off.

Easy to be cleaned and installed. Net weight over 3.6kg.



#### Platform

Stamping forming platform, smooth surface no