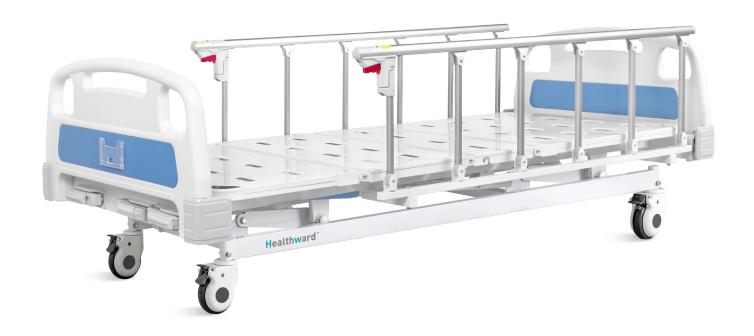

# THREE FUNCTIONS MANUAL BED

\_

Healthier your life

**Healthward**`

### Technical parameters

| <ul> <li>External size (LxWxH)</li> </ul> | 2110x960x400-710 mm |
|-------------------------------------------|---------------------|
| <ul> <li>Mattress platform</li> </ul>     | 1925x820 mm         |
| <ul> <li>Safe working load</li> </ul>     | 200 kg              |
| <ul> <li>Back-rest adjustment</li> </ul>  | 0-75° (±10°)        |
| <ul> <li>Knee-rest adjustment</li> </ul>  | 0-35° (±10°)        |

### Technical configuration

| ✓ Manual Cranks               | 3pcs |
|-------------------------------|------|
| ☑ 5" Covered Castors          | 4pcs |
| ☑ Foldable Side Rail          | 1set |
| ✓ ABS Bed Ends with Safe Lock | 1set |
| ✓ IV Pole                     | 1set |
| ✓ IV Pole Prevision           | 4pcs |
| ☑ Drainage Hook               | 4pcs |
| ☑ Mattress Holder             | 2pcs |

#### Siderail

Aluminum alloy side rail, 6-staff, collapsed type with safe lock.

#### Castors

5" covered casters.
TPR tire no worn out after running
30KM, save anti-winding hard shell,
united forming without bolts.
Pass Dynamic test: Bearing 120kg run
30KM and pass obstacles 500 time.