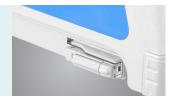

#### **Hand Control**

Retractable hand crank, 100,000 times remaining intact.
Extreme protection device, sounds when tipped to the max position, Strong pallets to increase the bed height adjustment (400-710mm)