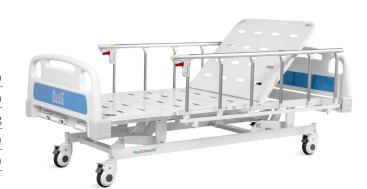

# THREE FUNCTIONS MANUAL BED

\_

Healthier your life

**Healthward**`

## FEATURES AND HIGHLIGHTS