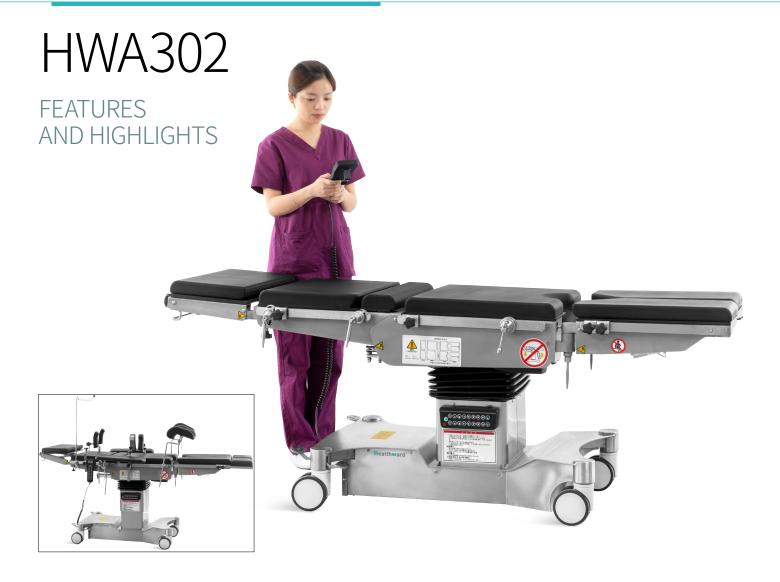

**Healthward** 

Healthier your life



## Technical parameters

| External size (LxWxH):                  | 2150x555x(700-1000)mm |
|-----------------------------------------|-----------------------|
| Reverse trendelenburg:                  | 0-25°                 |
| Trendelenburg:                          | 0-25°                 |
| Lateral tilt left/right:                | 0-25°                 |
| ■ Head plate up/down:                   | 45°/90°               |
| Head plate Height adjustment:           | 70mm                  |
| Back plate up/down:                     | 70°/22°               |
| ■ Leg plate up/down:                    | 15°/90°               |
| <ul> <li>Leg plate outwards:</li> </ul> | 90°                   |
| Kidney bridge elevation:                | 0-110mm               |
| Horizontal sliding: