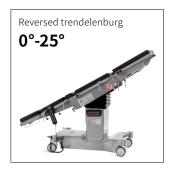

## Technical parameters

| External size (LxWxH):                  | 2150x555x(700-1000)mm |
|-----------------------------------------|-----------------------|
| Reverse trendelenburg:                  | 0-25°                 |
| Trendelenburg:                          | 0-25°                 |
| Lateral tilt left/right:                | 0-25°                 |
| ■ Head plate up/down:                   | 45°/90°               |
| Head plate Height adjustment:           | 70mm                  |
| Back plate up/down:                     | 70°/22°               |
| ■ Leg plate up/down:                    | 15°/90°               |
| <ul> <li>Leg plate outwards:</li> </ul> | 90°                   |
| Kidney bridge elevation:                | 0-110mm               |
| Horizontal sliding:                     | 0-350mm               |
| Safe working load:                      | 275kg                 |
| X-rays translucent:                     | YES                   |
| C-arm compatible:                       | YES                   |
| Multi-functional orthopedic frame:      | YES                   |