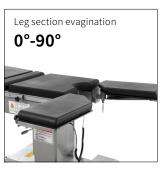

## Technical parameters

| External size (LxWxH):                  | 2150x555x(700-1000)mm |
|-----------------------------------------|-----------------------|
| Reverse trendelenburg:                  | 0-25°                 |
| Trendelenburg:                          | 0-25°                 |
| Lateral tilt left/right:                | 0-25°                 |
| ■ Head plate up/down:                   | 45°/90°               |
| Head plate Height adjustment:           | 70mm                  |
| Back plate up/down:                     | 70°/22°               |
| ■ Leg plate up/down:                    | 15°/90°               |
| <ul> <li>Leg plate outwards:</li> </ul> | 90°                   |
| Kidney bridge elevation:                | 0-110mm               |
| Horizontal sliding:                     | 0-350mm               |
| Safe working load:                      | 275kg                 |
| X-rays translucent:                     | YES                   |
| C-arm compatible:                       | YES                   |
| Multi-functional orthopedic frame:      | YES                   |

#### Leg plate

The up and down folding actions of the leg plate are all completed by electric.

The leg plate is removable, effortless and smooth.