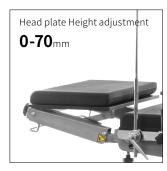

## Technical parameters

| External size (LxWxH):                  | 2150x555x(700-1000)mm |
|-----------------------------------------|-----------------------|
| Reverse trendelenburg:                  | 0-25°                 |
| Trendelenburg:                          | 0-25°                 |
| Lateral tilt left/right:                | 0-25°                 |
| ■ Head plate up/down:                   | 45°/90°               |
| Head plate Height adjustment:           | 70mm                  |
| Back plate up/down:                     | 70°/22°               |
| ■ Leg plate up/down:                    | 15°/90°               |
| <ul> <li>Leg plate outwards:</li> </ul> | 90°                   |
| Kidney bridge elevation:                | 0-110mm               |
| Horizontal sliding:                     | 0-350mm               |
| Safe working load:                      | 275kg                 |
| X-rays translucent:                     | YES                   |
| C-arm compatible:                       | YES                   |
| Multi-functional orthopedic frame:      | YES                   |

#### Head plate

Head plate is with imported gas spring for easy control.