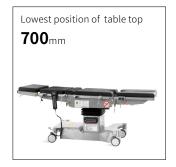

## Technical parameters

| External size (LxWxH):                  | 2150x555x(700-1000)mm |
|-----------------------------------------|-----------------------|
| Reverse trendelenburg:                  | 0-25°                 |
| Trendelenburg:                          | 0-25°                 |
| Lateral tilt left/right:                | 0-25°                 |
| ■ Head plate up/down:                   | 45°/90°               |
| Head plate Height adjustment:           | 70mm                  |
| Back plate up/down:                     | 70°/22°               |
| ■ Leg plate up/down:                    | 15°/90°               |
| <ul> <li>Leg plate outwards:</li> </ul> | 90°                   |
| Kidney bridge elevation:                | 0-110mm               |
| Horizontal sliding:                     | 0-350mm               |
| Safe working load:                      | 275kg                 |
| X-rays translucent:                     | YES                   |
| C-arm compatible:                       | YES                   |
| Multi-functional orthopedic frame:      | YES                   |