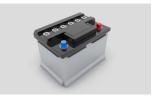

#### Battery could support

Battery could support about 80-120 complete operation cycles. Working time could be last for one week according to useage and help to keep the operating table runing in the event of power failure.