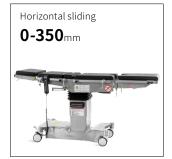

## Technical parameters

| External size (LxWxH):                  | 2150x555x(700-1000)mm |
|-----------------------------------------|-----------------------|
| Reverse trendelenburg:                  | 0-25°                 |
| Trendelenburg:                          | 0-25°                 |
| Lateral tilt left/right:                | 0-25°                 |
| ■ Head plate up/down:                   | 45°/90°               |
| Head plate Height adjustment:           | 70mm                  |
| Back plate up/down:                     | 70°/22°               |
| ■ Leg plate up/down:                    | 15°/90°               |
| <ul> <li>Leg plate outwards:</li> </ul> | 90°                   |
| Kidney bridge elevation:                | 0-110mm               |
| Horizontal sliding:                     | 0-350mm               |
| Safe working load:                      | 275kg                 |
| X-rays translucent:                     | YES                   |
| C-arm compatible:                       | YES                   |
| Multi-functional orthopedic frame:      | YES                   |

#### Horizontal sliding

Extra horizontal sliding, distance 350mm high strengthen phenolic resin table surface, C-arm and X-ray compatible.