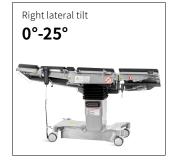

## Technical parameters

| External size (LxWxH):                  | 2150x555x(700-1000)mm |
|-----------------------------------------|-----------------------|
| Reverse trendelenburg:                  | 0-25°                 |
| Trendelenburg:                          | 0-25°                 |
| Lateral tilt left/right:                | 0-25°                 |
| ■ Head plate up/down:                   | 45°/90°               |
| Head plate Height adjustment:           | 70mm                  |
| Back plate up/down:                     | 70°/22°               |
| ■ Leg plate up/down:                    | 15°/90°               |
| <ul> <li>Leg plate outwards:</li> </ul> | 90°                   |
| Kidney bridge elevation:                | 0-110mm               |
| Horizontal sliding:                     | 0-350mm               |
| Safe working load:                      | 275kg                 |
| X-rays translucent:                     | YES                   |
| C-arm compatible:                       | YES                   |
| Multi-functional orthopedic frame:      | YES                   |