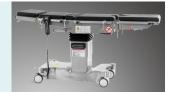

#### Material

The base material for the table is high thickness 304 stiainless steel, seamlessed welding by robot, with modern appearance and more stable.

#### Horizontal sliding

Extra horizontal sliding, distance 350mm high strengthen phenolic resin table surface, C-arm and X-ray compatible.