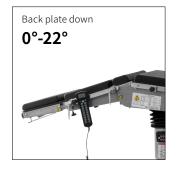

## Technical parameters

| External size (LxWxH):                  | 2150x555x(700-1000)mm |
|-----------------------------------------|-----------------------|
| Reverse trendelenburg:                  | 0-25°                 |
| Trendelenburg:                          | 0-25°                 |
| Lateral tilt left/right:                | 0-25°                 |
| ■ Head plate up/down:                   | 45°/90°               |
| Head plate Height adjustment:           | 70mm                  |
| Back plate up/down:                     | 70°/22°               |
| ■ Leg plate up/down:                    | 15°/90°               |
| <ul> <li>Leg plate outwards:</li> </ul> | 90°                   |
| Kidney bridge elevation:                | 0-110mm               |
| Horizontal sliding:                     | 0-350mm               |
| Safe working load:                      | 275kg                 |
| X-rays translucent:                     | YES                   |
| C-arm compatible:                       | YES                   |
| Multi-functional orthopedic frame:      | YES                   |