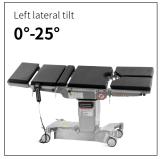

## Technical parameters

| External size (LxWxH):                  | 2150x555x(700-1000)mm |
|-----------------------------------------|-----------------------|
| Reverse trendelenburg:                  | 0-25°                 |
| Trendelenburg:                          | 0-25°                 |
| Lateral tilt left/right:                | 0-25°                 |
| ■ Head plate up/down:                   | 45°/90°               |
| Head plate Height adjustment:           | 70mm                  |
| Back plate up/down:                     | 70°/22°               |
| ■ Leg plate up/down:                    | 15°/90°               |
| <ul> <li>Leg plate outwards:</li> </ul> | 90°                   |
| Kidney bridge elevation:                | 0-110mm               |
| Horizontal sliding:                     | 0-350mm               |
| Safe working load:                      | 275kg                 |
| X-rays translucent:                     | YES                   |
| C-arm compatible:                       | YES                   |
| Multi-functional orthopedic frame:      | YES                   |