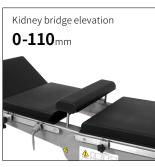

## Technical parameters

| External size (LxWxH):                  | 2150x555x(700-1000)mm |
|-----------------------------------------|-----------------------|
| Reverse trendelenburg:                  | 0-25°                 |
| Trendelenburg:                          | 0-25°                 |
| Lateral tilt left/right:                | 0-25°                 |
| ■ Head plate up/down:                   | 45°/90°               |
| Head plate Height adjustment:           | 70mm                  |
| Back plate up/down:                     | 70°/22°               |
| ■ Leg plate up/down:                    | 15°/90°               |
| <ul> <li>Leg plate outwards:</li> </ul> | 90°                   |
| Kidney bridge elevation:                | 0-110mm               |
| Horizontal sliding:                     | 0-350mm               |
| Safe working load:                      | 275kg                 |
| X-rays translucent:                     | YES                   |
| C-arm compatible:                       | YES                   |
| Multi-functional orthopedic frame:      | YES                   |

#### Kidney bridge

Manual kidney bridge, operate by head side rocker, more convenience.