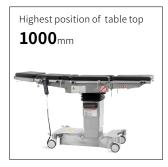

## Technical parameters

| External size (LxWxH):                  | 2150x555x(700-1000)mm |
|-----------------------------------------|-----------------------|
| Reverse trendelenburg:                  | 0-25°                 |
| Trendelenburg:                          | 0-25°                 |
| Lateral tilt left/right:                | 0-25°                 |
| ■ Head plate up/down:                   | 45°/90°               |
| Head plate Height adjustment:           | 70mm                  |
| Back plate up/down:                     | 70°/22°               |
| ■ Leg plate up/down:                    | 15°/90°               |
| <ul> <li>Leg plate outwards:</li> </ul> | 90°                   |
| Kidney bridge elevation:                | 0-110mm               |
| Horizontal sliding:                     | 0-350mm               |
| Safe working load:                      | 275kg                 |
| X-rays translucent:                     | YES                   |
| C-arm compatible:                       | YES                   |
| Multi-functional orthopedic frame:      | YES                   |