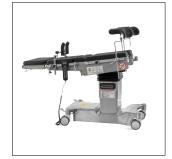

#### Kidney bridge

Manual kidney bridge, operate by head side rocker, more convenience.

#### Castors

HAION brand castors, each load bearing is 250kg, smooth and noiseless movement, with longer service life.

Pedal brake, easy to move and lock. Unique switch design.