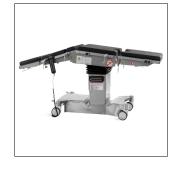

#### Horizontal sliding

Extra horizontal sliding, distance 350mm high strengthen phenolic resin table surface, C-arm and X-ray compatible.

#### Leg plate

The up and down folding actions of the leg plate are all completed by electric.

The leg plate is removable, effortless and smooth.