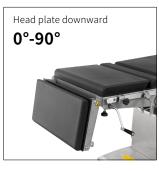

## Technical parameters

| External size (LxWxH):                  | 2150x555x(700-1000)mm |
|-----------------------------------------|-----------------------|
| Reverse trendelenburg:                  | 0-25°                 |
| Trendelenburg:                          | 0-25°                 |
| Lateral tilt left/right:                | 0-25°                 |
| ■ Head plate up/down:                   | 45°/90°               |
| Head plate Height adjustment:           | 70mm                  |
| Back plate up/down:                     | 70°/22°               |
| ■ Leg plate up/down:                    | 15°/90°               |
| <ul> <li>Leg plate outwards:</li> </ul> | 90°                   |
| Kidney bridge elevation:                | 0-110mm               |
| Horizontal sliding:                     | 0-350mm               |
| Safe working load:                      | 275kg                 |
| X-rays translucent:                     | YES                   |
| C-arm compatible:                       | YES                   |
| Multi-functional orthopedic frame:      | YES                   |

#### Head plate

Head plate is with imported gas spring for easy control.