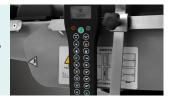

#### **Dual control system**

All functions controlled by both hand controller or control panel on table base column. With action LCD display on hand controller, easy to operate. With control panel on table base column, in case of emergency hand controller failure.