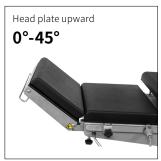

## Technical parameters

| External size (LxWxH):                  | 2150x555x(700-1000)mm |
|-----------------------------------------|-----------------------|
| Reverse trendelenburg:                  | 0-25°                 |
| Trendelenburg:                          | 0-25°                 |
| Lateral tilt left/right:                | 0-25°                 |
| ■ Head plate up/down:                   | 45°/90°               |
| Head plate Height adjustment:           | 70mm                  |
| Back plate up/down:                     | 70°/22°               |
| ■ Leg plate up/down:                    | 15°/90°               |
| <ul> <li>Leg plate outwards:</li> </ul> | 90°                   |
| Kidney bridge elevation:                | 0-110mm               |
| Horizontal sliding:                     | 0-350mm               |
| Safe working load:                      | 275kg                 |
| X-rays translucent:                     | YES                   |
| C-arm compatible:                       | YES                   |
| Multi-functional orthopedic frame:      | YES                   |

#### Head plate

Head plate is with imported gas spring for easy control.