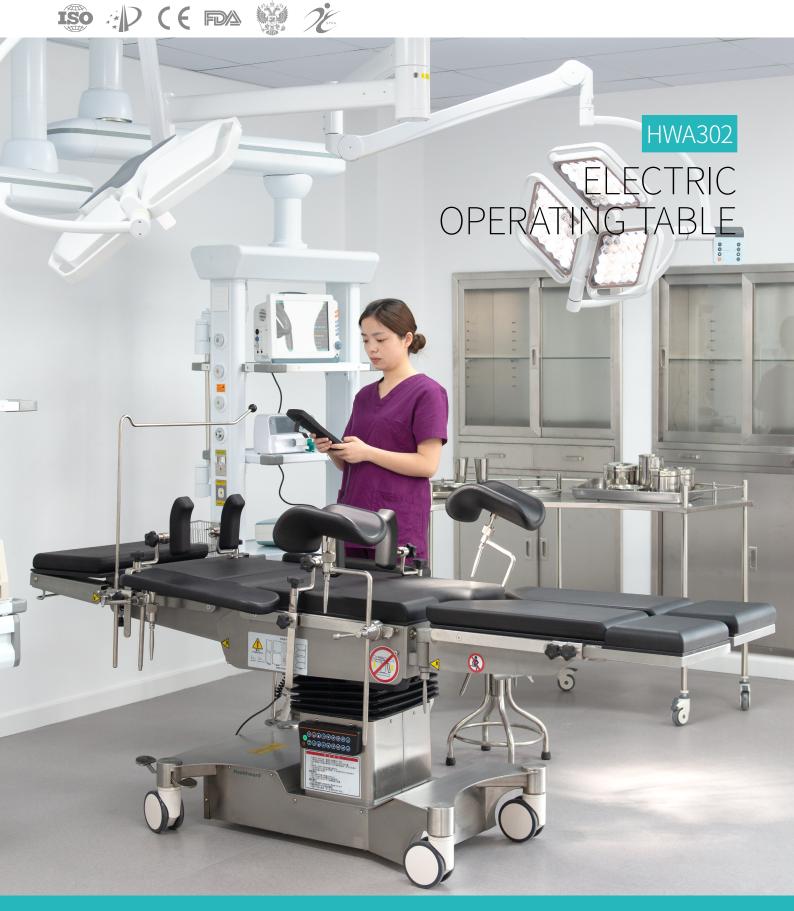

## Technical parameters

| External size (LxWxH):                  | 2150x555x(700-1000)mm |
|-----------------------------------------|-----------------------|
| Reverse trendelenburg:                  | 0-25°                 |
| Trendelenburg:                          | 0-25°                 |
| Lateral tilt left/right:                | 0-25°                 |
| ■ Head plate up/down:                   | 45°/90°               |
| Head plate Height adjustment:           | 70mm                  |
| Back plate up/down:                     | 70°/22°               |
| ■ Leg plate up/down:                    | 15°/90°               |
| <ul> <li>Leg plate outwards:</li> </ul> | 90°                   |
| Kidney bridge elevation:                | 0-110mm               |
| Horizontal sliding:                     | 0-350mm               |
| Safe working load:                      | 275kg                 |
| X-rays translucent:                     | YES                   |
| C-arm compatible:                       | YES                   |
| Multi-functional orthopedic frame:      | YES                   |

## Technical configuration

| <b>√</b> | Bed frame               | 1pc  |
|----------|-------------------------|------|
| <b>√</b> | Mattress                | 1set |
| <b>V</b> | Anesthesia screen frame | 1pc  |
| <b>√</b> | Shoulder holder         | 2pcs |
| <b>√</b> | Arm holder              | 2pcs |
| <b>V</b> | Leg support             | 2pcs |
| <b>V</b> | Foot support            | 2pcs |
| <b>V</b> | Hand controller         | 1pc  |
| <b>V</b> | Sliding block           | 8pcs |
| <b>V</b> | Spanner                 | 5pcs |
|          |                         |      |

#### Material

The base material for the table is high thickness 304 stiainless steel, seamlessed welding by robot, with modern appearance and more stable.

#### Mattress

Polyurethane foam mattress, waterproof and seamless, avoid liquid in. The connection between table and mattress is buckle joint, easy to disassemble and install, easy to clean.

#### Head plate

Head plate is with imported gas spring for easy control.

#### Kidney bridge

Manual kidney bridge, operate by head side rocker, more convenience.

#### Horizontal sliding

Extra horizontal sliding, distance 350mm high strengthen phenolic resin table surface, C-arm and X-ray compatible.

#### **Dual control system**

All functions controlled by both hand controller or control panel on table base column. With action LCD display on hand controller, easy to operate. With control panel on table base column, in case of emergency hand controller failure.

#### Leg plate

The up and down folding actions of the leg plate are all completed by electric.

The leg plate is removable, effortless and smooth.