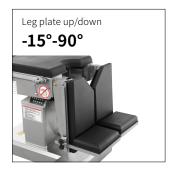

## Technical parameters

| External size (LxWxH):                  | 2150x555x(700-1000)mm |
|-----------------------------------------|-----------------------|
| Reverse trendelenburg:                  | 0-25°                 |
| Trendelenburg:                          | 0-25°                 |
| Lateral tilt left/right:                | 0-25°                 |
| ■ Head plate up/down:                   | 45°/90°               |
| Head plate Height adjustment:           | 70mm                  |
| Back plate up/down:                     | 70°/22°               |
| ■ Leg plate up/down:                    | 15°/90°               |
| <ul> <li>Leg plate outwards:</li> </ul> | 90°                   |
| Kidney bridge elevation:                | 0-110mm               |
| Horizontal sliding:                     | 0-350mm               |
| Safe working load:                      | 275kg                 |
| X-rays translucent:                     | YES                   |
| C-arm compatible:                       | YES                   |
| Multi-functional orthopedic frame:      | YES                   |

#### Leg plate

The up and down folding actions of the leg plate are all completed by electric.

The leg plate is removable, effortless and smooth.