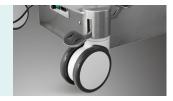

#### Castors

HAION brand castors, each load bearing is 250kg, smooth and noiseless movement, with longer service life.

Pedal brake, easy to move and lock. Unique switch design.