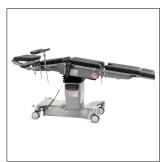

## Technical parameters

| External size (LxWxH):                  | 2150x555x(700-1000)mm |
|-----------------------------------------|-----------------------|
| Reverse trendelenburg:                  | 0-25°                 |
| Trendelenburg:                          | 0-25°                 |
| Lateral tilt left/right:                | 0-25°                 |
| ■ Head plate up/down:                   | 45°/90°               |
| Head plate Height adjustment:           | 70mm                  |
| Back plate up/down:                     | 70°/22°               |
| ■ Leg plate up/down:                    | 15°/90°               |
| <ul> <li>Leg plate outwards:</li> </ul> | 90°                   |
| Kidney bridge elevation:                | 0-110mm               |
| Horizontal sliding:                     | 0-350mm               |
| Safe working load:                      | 275kg                 |
| X-rays translucent:                     | YES                   |
| C-arm compatible:                       | YES                   |
| Multi-functional orthopedic frame:      | YES                   |

## Technical configuration

| <b>√</b> | Bed frame               | 1pc  |
|----------|-------------------------|------|
| <b>√</b> | Mattress                | 1set |
| <b>V</b> | Anesthesia screen frame | 1pc  |
| <b>√</b> | Shoulder holder         | 2pcs |
| <b>√</b> | Arm holder              | 2pcs |
| <b>V</b> | Leg support             | 2pcs |
| <b>V</b> | Foot support            | 2pcs |
| <b>V</b> | Hand controller         | 1pc  |
| <b>V</b> | Sliding block           | 8pcs |
| <b>V</b> | Spanner                 | 5pcs |
|          |                         |      |

#### Material

The base material for the table is high thickness 304 stiainless steel, seamlessed welding by robot, with modern appearance and more stable.