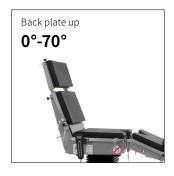

## Technical parameters

| External size (LxWxH):                  | 2150x555x(700-1000)mm |
|-----------------------------------------|-----------------------|
| Reverse trendelenburg:                  | 0-25°                 |
| Trendelenburg:                          | 0-25°                 |
| Lateral tilt left/right:                | 0-25°                 |
| ■ Head plate up/down:                   | 45°/90°               |
| Head plate Height adjustment:           | 70mm                  |
| Back plate up/down:                     | 70°/22°               |
| ■ Leg plate up/down:                    | 15°/90°               |
| <ul> <li>Leg plate outwards:</li> </ul> | 90°                   |
| Kidney bridge elevation:                | 0-110mm               |
| Horizontal sliding:                     | 0-350mm               |
| Safe working load:                      | 275kg                 |
| X-rays translucent:                     | YES                   |
| C-arm compatible:                       | YES                   |
| Multi-functional orthopedic frame:      | YES                   |