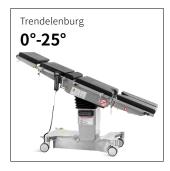

## Technical parameters

| External size (LxWxH):                  | 2150x555x(700-1000)mm |
|-----------------------------------------|-----------------------|
| Reverse trendelenburg:                  | 0-25°                 |
| Trendelenburg:                          | 0-25°                 |
| Lateral tilt left/right:                | 0-25°                 |
| ■ Head plate up/down:                   | 45°/90°               |
| Head plate Height adjustment:           | 70mm                  |
| Back plate up/down:                     | 70°/22°               |
| ■ Leg plate up/down:                    | 15°/90°               |
| <ul> <li>Leg plate outwards:</li> </ul> | 90°                   |
| Kidney bridge elevation:                | 0-110mm               |
| Horizontal sliding:                     | 0-350mm               |
| Safe working load:                      | 275kg                 |
| X-rays translucent:                     | YES                   |
| C-arm compatible:                       | YES                   |
| Multi-functional orthopedic frame:      | YES                   |