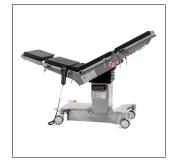

#### Head plate

Head plate is with imported gas spring for easy control.

#### Leg plate

The up and down folding actions of the leg plate are all completed by electric.

The leg plate is removable, effortless and smooth.