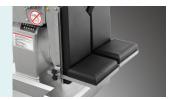

#### Leg plate

The up and down folding actions of the leg plate are all completed by electric.

The leg plate is removable, effortless and smooth.