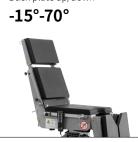

### Technical parameters

| <ul> <li>External size (LxWxH):</li> </ul>   | 2150x555x(750-1000)mm |
|----------------------------------------------|-----------------------|
| Reverse trendelenburg:                       | 0-25°                 |
| <ul> <li>Trendelenburg:</li> </ul>           | 0-25°                 |
| <ul> <li>Lateral tilt left/right:</li> </ul> | 0-15°                 |
| <ul> <li>Head plate up/down:</li> </ul>      | 30°/90°               |
| <ul> <li>Back plate up/down:</li> </ul>      | 70°/15°               |
| Leg plate down:                              | 90°                   |
| <ul> <li>Leg plate outwards:</li> </ul>      | 90°                   |
| <ul> <li>Kidney bridge elevation:</li> </ul> | 0-110mm               |
| Horizontal sliding:                          | 0-350mm               |
| <ul> <li>Safe working load:</li> </ul>       | 275kg                 |
| X-rays translucent:                          | YES                   |
| C-arm compatible:                            | YES                   |
| Multi-functional orthopedic frame:           | YES                   |

Highest position of table top **1000**mm

Back plate up/down

Professional functions