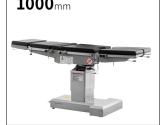

Highest position of table top **1000**mm

Back plate up/down

Professional functions

### Technical parameters

| <ul> <li>External size (LxWxH):</li> </ul>   | 2150x555x(750-1000)mm |
|----------------------------------------------|-----------------------|
| Reverse trendelenburg:                       | 0-25°                 |
| <ul> <li>Trendelenburg:</li> </ul>           | 0-25°                 |
| <ul> <li>Lateral tilt left/right:</li> </ul> | 0-15°                 |
| <ul> <li>Head plate up/down:</li> </ul>      | 30°/90°               |
| <ul> <li>Back plate up/down:</li> </ul>      | 70°/15°               |
| Leg plate down:                              | 90°                   |
| <ul> <li>Leg plate outwards:</li> </ul>      | 90°                   |
| <ul> <li>Kidney bridge elevation:</li> </ul> | 0-110mm               |
| Horizontal sliding:                          | 0-350mm               |
| <ul> <li>Safe working load:</li> </ul>       | 275kg                 |
| X-rays translucent:                          | YES                   |
| C-arm compatible:                            | YES                   |
| Multi-functional orthopedic frame:           | YES                   |