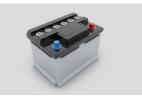

#### Battery could support

Battery could support about 80-120 complete operation cycles. Working time could be last for one week according to useage and help to keep the operating table runing in the event of power failure.