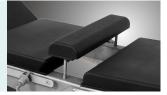

#### Brake

Pedal brake, easy to move and lock. Pedal down to release the inner castors down. Pedal up to retract the castors, which enables the table locked on the floor.

Armrest

Leg Crutches

Body Supporter