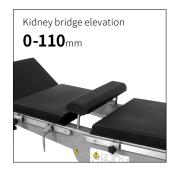

### Technical parameters

| <ul> <li>External size (LxWxH):</li> </ul>   | 2150x555x(750-1000)mm |
|----------------------------------------------|-----------------------|
| Reverse trendelenburg:                       | 0-25°                 |
| <ul> <li>Trendelenburg:</li> </ul>           | 0-25°                 |
| <ul> <li>Lateral tilt left/right:</li> </ul> | 0-15°                 |
| <ul> <li>Head plate up/down:</li> </ul>      | 30°/90°               |
| <ul> <li>Back plate up/down:</li> </ul>      | 70°/15°               |
| Leg plate down:                              | 90°                   |
| <ul> <li>Leg plate outwards:</li> </ul>      | 90°                   |
| <ul> <li>Kidney bridge elevation:</li> </ul> | 0-110mm               |
| Horizontal sliding:                          | 0-350mm               |
| <ul> <li>Safe working load:</li> </ul>       | 275kg                 |
| X-rays translucent:                          | YES                   |
| C-arm compatible:                            | YES                   |
| Multi-functional orthopedic frame:           | YES                   |

Kidney bridge Manual kidney bridge, operate by head side rocker, more convenience.

Dual control system

All functions controlled by both hand controller or control panel on table base column. With action LCD display on hand controller, easy to operate. With control panel on table base column, in case of emergency hand controller failure.