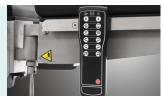

Kidney bridge Manual kidney bridge, operate by head side rocker, more convenience.

Dual control system

All functions controlled by both hand controller or control panel on table base column. With action LCD display on hand controller, easy to operate. With control panel on table base column, in case of emergency hand controller failure.