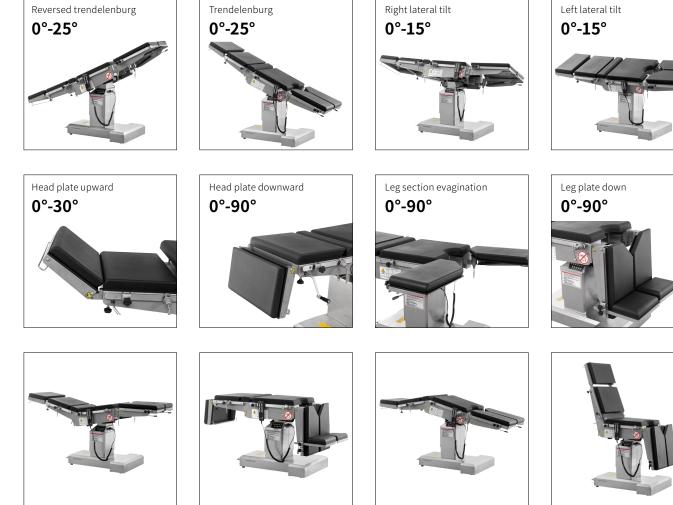

### Technical parameters

| <ul> <li>External size (LxWxH):</li> </ul>   | 2150x555x(750-1000)mm |
|----------------------------------------------|-----------------------|
| Reverse trendelenburg:                       | 0-25°                 |
| <ul> <li>Trendelenburg:</li> </ul>           | 0-25°                 |
| <ul> <li>Lateral tilt left/right:</li> </ul> | 0-15°                 |
| <ul> <li>Head plate up/down:</li> </ul>      | 30°/90°               |
| <ul> <li>Back plate up/down:</li> </ul>      | 70°/15°               |
| Leg plate down:                              | 90°                   |
| <ul> <li>Leg plate outwards:</li> </ul>      | 90°                   |
| <ul> <li>Kidney bridge elevation:</li> </ul> | 0-110mm               |
| Horizontal sliding:                          | 0-350mm               |
| <ul> <li>Safe working load:</li> </ul>       | 275kg                 |
| X-rays translucent:                          | YES                   |
| C-arm compatible:                            | YES                   |
| Multi-functional orthopedic frame:           | YES                   |

Highest position of table top **1000**mm

Back plate up/down

Professional functions