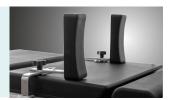

Anesthesia Frame

Shoulder Support

Mattress

Polyurethane foam mattress, waterproof and seamless, avoid liquid in. The connection between table and mattress is buckle joint, easy to disassemble and install, easy to clean.