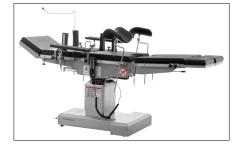

# HWA301 ELECTRIC OPERATING TABLE

11

5

# HWA301

FEATURES AND HIGHLIGHTS

### Technical parameters

| <ul> <li>External size (LxWxH):</li> </ul>   | 2150x555x(750-1000)mm |
|----------------------------------------------|-----------------------|
| Reverse trendelenburg:                       | 0-25°                 |
| <ul> <li>Trendelenburg:</li> </ul>           | 0-25°                 |
| <ul> <li>Lateral tilt left/right:</li> </ul> | 0-15°                 |
| <ul> <li>Head plate up/down:</li> </ul>      | 30°/90°               |
| <ul> <li>Back plate up/down:</li> </ul>      | 70°/15°               |
| Leg plate down:                              | 90°                   |
| <ul> <li>Leg plate outwards:</li> </ul>      | 90°                   |
| <ul> <li>Kidney bridge elevation:</li> </ul> | 0-110mm               |
| Horizontal sliding:                          | 0-350mm               |
| <ul> <li>Safe working load:</li> </ul>       | 275kg                 |
| X-rays translucent:                          | YES                   |
| C-arm compatible:                            | YES                   |
| Multi-functional orthopedic frame:           | YES                   |