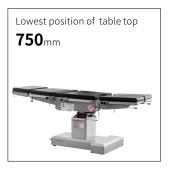

### Technical parameters

| <ul> <li>External size (LxWxH):</li> </ul>   | 2150x555x(750-1000)mm |
|----------------------------------------------|-----------------------|
| Reverse trendelenburg:                       | 0-25°                 |
| <ul> <li>Trendelenburg:</li> </ul>           | 0-25°                 |
| <ul> <li>Lateral tilt left/right:</li> </ul> | 0-15°                 |
| <ul> <li>Head plate up/down:</li> </ul>      | 30°/90°               |
| <ul> <li>Back plate up/down:</li> </ul>      | 70°/15°               |
| Leg plate down:                              | 90°                   |
| <ul> <li>Leg plate outwards:</li> </ul>      | 90°                   |
| <ul> <li>Kidney bridge elevation:</li> </ul> | 0-110mm               |
| Horizontal sliding:                          | 0-350mm               |
| <ul> <li>Safe working load:</li> </ul>       | 275kg                 |
| X-rays translucent:                          | YES                   |
| C-arm compatible:                            | YES                   |
| Multi-functional orthopedic frame:           | YES                   |

Highest position of table top **1000**mm

Back plate up/down

Professional functions