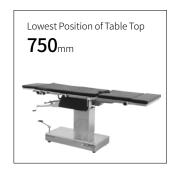

### Technical parameters

| <ul> <li>External Size (LxWxH)</li> </ul>   | 1940x480x770-1020 mm |
|---------------------------------------------|----------------------|
| Built-in Kidney Bridge                      | 0-120 mm             |
| ■ Back Plate Up/Down                        | 80°/10°              |
| <ul> <li>Head Plate Up/Down</li> </ul>      | 60°/90°              |
| Trendelenburg/Reverse Trendelenburg         | 25°/25°              |
| <ul> <li>Lateral Tilt Left/Right</li> </ul> | 20°/20°              |
| <ul> <li>Leg Plate Down</li> </ul>          | 90'                  |
| <ul> <li>Patient Weight Capacity</li> </ul> | 250 kg               |
|                                             |                      |