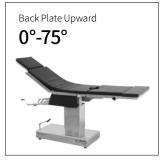

### Technical parameters

| <ul> <li>External Size (LxWxH)</li> </ul>   | 1940x480x770-1020 mm |
|---------------------------------------------|----------------------|
| Built-in Kidney Bridge                      | 0-120 mm             |
| ■ Back Plate Up/Down                        | 80°/10°              |
| <ul> <li>Head Plate Up/Down</li> </ul>      | 60°/90°              |
| Trendelenburg/Reverse Trendelenburg         | 25°/25°              |
| <ul> <li>Lateral Tilt Left/Right</li> </ul> | 20°/20°              |
| <ul> <li>Leg Plate Down</li> </ul>          | 90'                  |
| <ul> <li>Patient Weight Capacity</li> </ul> | 250 kg               |
|                                             |                      |