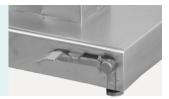

#### Control System

Foot treadle brake device which is easily for moving operating table.