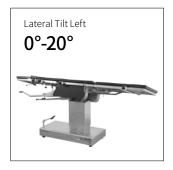

### Technical parameters

| <ul> <li>External Size (LxWxH)</li> </ul>   | 1940x480x770-1020 mm |
|---------------------------------------------|----------------------|
| Built-in Kidney Bridge                      | 0-120 mm             |
| ■ Back Plate Up/Down                        | 80°/10°              |
| <ul> <li>Head Plate Up/Down</li> </ul>      | 60°/90°              |
| Trendelenburg/Reverse Trendelenburg         | 25°/25°              |
| <ul> <li>Lateral Tilt Left/Right</li> </ul> | 20°/20°              |
| <ul> <li>Leg Plate Down</li> </ul>          | 90'                  |
| <ul> <li>Patient Weight Capacity</li> </ul> | 250 kg               |
|                                             |                      |