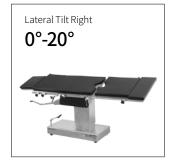

### Technical parameters

| <ul> <li>External Size (LxWxH)</li> </ul>   | 1940x480x770-1020 mm |
|---------------------------------------------|----------------------|
| Built-in Kidney Bridge                      | 0-120 mm             |
| ■ Back Plate Up/Down                        | 80°/10°              |
| <ul> <li>Head Plate Up/Down</li> </ul>      | 60°/90°              |
| Trendelenburg/Reverse Trendelenburg         | 25°/25°              |
| <ul> <li>Lateral Tilt Left/Right</li> </ul> | 20°/20°              |
| <ul> <li>Leg Plate Down</li> </ul>          | 90'                  |
| <ul> <li>Patient Weight Capacity</li> </ul> | 250 kg               |
|                                             |                      |