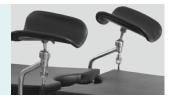

### Technical configuration

| ✓ Anesthesia Screen Frame       | 1pc   |
|---------------------------------|-------|
| ✓ Mattress                      | 1set  |
| ☑ Kidney Bridge Handle          | 1pc   |
| ☑ Arm Support with Cushion      | 2pcs  |
| ☑ Leg Support with Cushion      | 2pcs  |
| ☑ Shoulder Support with Cushion | 2pcs  |
| ✓ Body Support with Cushion     | 2pcs  |
| ✓ Long Fixing Clamp             | 1pair |
| ☑ Fixing Clamp                  | 8pcs  |

#### Mattress

PU cover, custom mattress, easy disassembly and cleaning, thickness of mattress: 6cm

Shoulder Support with Cushion

Anesthesia Screen Frame

Arm Support with Cushion

Leg Support with Cushion

Body Support with Cushion