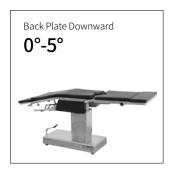

### Technical parameters

| <ul> <li>External Size (LxWxH)</li> </ul>   | 1940x480x770-1020 mm |
|---------------------------------------------|----------------------|
| Built-in Kidney Bridge                      | 0-120 mm             |
| ■ Back Plate Up/Down                        | 80°/10°              |
| <ul> <li>Head Plate Up/Down</li> </ul>      | 60°/90°              |
| Trendelenburg/Reverse Trendelenburg         | 25°/25°              |
| <ul> <li>Lateral Tilt Left/Right</li> </ul> | 20°/20°              |
| <ul> <li>Leg Plate Down</li> </ul>          | 90'                  |
| <ul> <li>Patient Weight Capacity</li> </ul> | 250 kg               |
|                                             |                      |