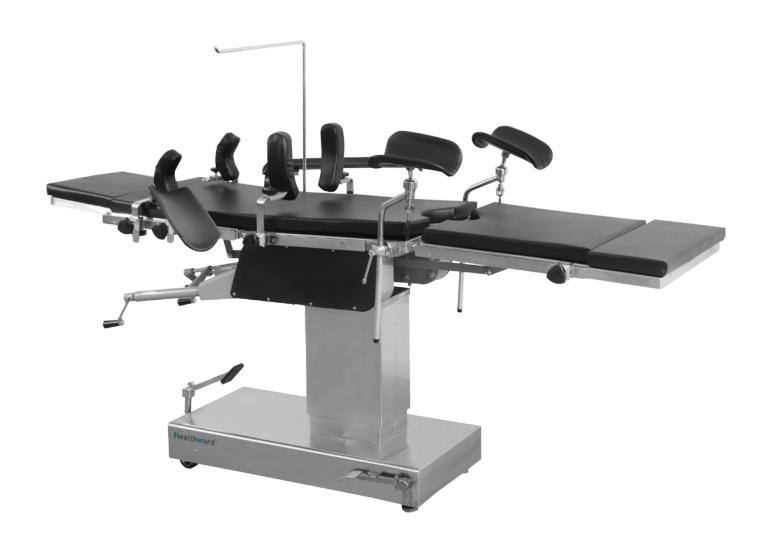

# HWA3008A-1

MANUAL OPERATING TABLE

**Healthward** 

Healthier your life

### Technical parameters

| <ul> <li>External Size (LxWxH)</li> </ul>   | 1940x480x770-1020 mm |
|---------------------------------------------|----------------------|
| Built-in Kidney Bridge                      | 0-120 mm             |
| ■ Back Plate Up/Down                        | 80°/10°              |
| <ul> <li>Head Plate Up/Down</li> </ul>      | 60°/90°              |
| Trendelenburg/Reverse Trendelenburg         | 25°/25°              |
| <ul> <li>Lateral Tilt Left/Right</li> </ul> | 20°/20°              |
| <ul> <li>Leg Plate Down</li> </ul>          | 90'                  |
| <ul> <li>Patient Weight Capacity</li> </ul> | 250 kg               |
|                                             |                      |

### Technical configuration

| ✓ Anesthesia Screen Frame       | 1pc   |
|---------------------------------|-------|
| ✓ Mattress                      | 1set  |
| ☑ Kidney Bridge Handle          | 1pc   |
| ☑ Arm Support with Cushion      | 2pcs  |
| ☑ Leg Support with Cushion      | 2pcs  |
| ☑ Shoulder Support with Cushion | 2pcs  |
| ✓ Body Support with Cushion     | 2pcs  |
| ✓ Long Fixing Clamp             | 1pair |
| ☑ Fixing Clamp                  | 8pcs  |

#### **Application**

This operating table is a comprehensive multi-function type, suitable for medical units to perform various operations, all movements are controlled by the manual cranks.

#### Material

The base, column and side hoder are all made of high quality 304 stainless steel, which is anti-corrosive and can be easily cleaned.

#### Control System

Foot treadle brake device which is easily for moving operating table.

#### Built-In Kidney Bridge

Built-In kidney bridge, more convenient and nice appearance.

#### Hydraulic

The height adjustment controlled by hydraulic pump.

#### Mattress

PU cover, custom mattress, easy disassembly and cleaning, thickness of mattress: 6cm

Shoulder Support with Cushion

Anesthesia Screen Frame

Arm Support with Cushion

Leg Support with Cushion

Body Support with Cushion