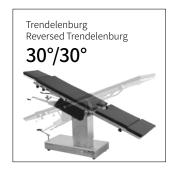

### Technical parameters

| <ul> <li>External Size (LxWxH)</li> </ul>   | 1940x480x770-1020 mm |
|---------------------------------------------|----------------------|
| Built-in Kidney Bridge                      | 0-120 mm             |
| ■ Back Plate Up/Down                        | 80°/10°              |
| <ul> <li>Head Plate Up/Down</li> </ul>      | 60°/90°              |
| Trendelenburg/Reverse Trendelenburg         | 25°/25°              |
| <ul> <li>Lateral Tilt Left/Right</li> </ul> | 20°/20°              |
| <ul> <li>Leg Plate Down</li> </ul>          | 90'                  |
| <ul> <li>Patient Weight Capacity</li> </ul> | 250 kg               |
|                                             |                      |