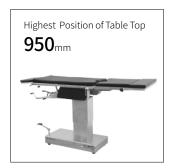

### Technical parameters

| <ul> <li>External Size (LxWxH)</li> </ul>   | 1940x480x770-1020 mm |
|---------------------------------------------|----------------------|
| Built-in Kidney Bridge                      | 0-120 mm             |
| ■ Back Plate Up/Down                        | 80°/10°              |
| <ul> <li>Head Plate Up/Down</li> </ul>      | 60°/90°              |
| Trendelenburg/Reverse Trendelenburg         | 25°/25°              |
| <ul> <li>Lateral Tilt Left/Right</li> </ul> | 20°/20°              |
| <ul> <li>Leg Plate Down</li> </ul>          | 90'                  |
| <ul> <li>Patient Weight Capacity</li> </ul> | 250 kg               |
|                                             |                      |