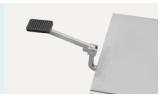

#### Control System

Foot treadle brake device which is easily for moving operating table.