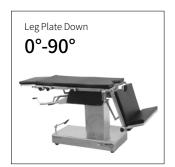

### Technical parameters

| <ul> <li>External Size (LxWxH)</li> </ul>   | 1940x480x770-1020 mm |
|---------------------------------------------|----------------------|
| Built-in Kidney Bridge                      | 0-120 mm             |
| ■ Back Plate Up/Down                        | 80°/10°              |
| <ul> <li>Head Plate Up/Down</li> </ul>      | 60°/90°              |
| Trendelenburg/Reverse Trendelenburg         | 25°/25°              |
| <ul> <li>Lateral Tilt Left/Right</li> </ul> | 20°/20°              |
| <ul> <li>Leg Plate Down</li> </ul>          | 90'                  |
| <ul> <li>Patient Weight Capacity</li> </ul> | 250 kg               |
|                                             |                      |