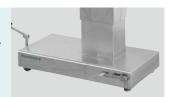

#### Material

The base, column and side hoder are all made of high quality 304 stainless steel, which is anti-corrosive and can be easily cleaned.

#### Control System

Foot treadle brake device which is easily for moving operating table.