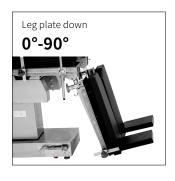

#### Technical parameters

| <ul><li>External size (LxWxH):</li></ul> | 2020x500x(760-1010)mm |
|------------------------------------------|-----------------------|
| Reverse trendelenburg/trendelenburg:     | 25°/25°               |
| Lateral tilt left/right:                 | 20°/20°               |
| Head plate up/down:                      | 45°/-70°              |
| Back plate up/down:                      | 75°/-15°              |
| • Leg plate:                             | 90°                   |
| Kidney bridge elevation:                 | 0-110mm               |
| Safe working load:                       | 250kg                 |