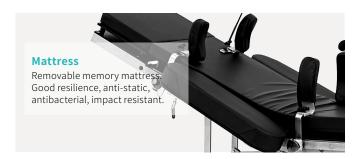

| 20°/20°               |
| Head plate up/down:                      | 45°/-70°              |
| Back plate up/down:                      | 75°/-15°              |
| • Leg plate:                             | 90°                   |
| Kidney bridge elevation:                 | 0-110mm               |
| Safe working load:                       | 250kg                 |

#### Technical configuration

| ✓ Bed frame                  | 1pc  |
|------------------------------|------|
| ✓ Mattress                   | 1set |
| Anesthesia screen frame      | 1pc  |
| Shoulder holder with cushion | 2pcs |
| Arm holder with cushion      | 2pcs |
| Leg support with cushion     | 2pcs |
| Foot support with cushion    | 2pcs |
| ☑ Kidney bridge handle       | 1pc  |













































## **Healthward**

As the circumstance of printing, the photos might have minor difference on color, tactile from real products. As the update of design and improvement, parameters and outlook of products might change, thanks for understanding.















export@health-ward.com

www.health-ward.com