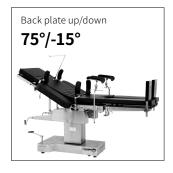

#### Technical parameters

| <ul><li>External size (LxWxH):</li></ul> | 2020x500x(760-1010)mm |
|------------------------------------------|-----------------------|
| Reverse trendelenburg/trendelenburg:     | 25°/25°               |
| Lateral tilt left/right:                 | 20°/20°               |
| Head plate up/down:                      | 45°/-70°              |
| Back plate up/down:                      | 75°/-15°              |
| • Leg plate:                             | 90°                   |
| Kidney bridge elevation:                 | 0-110mm               |
| Safe working load:                       | 250kg                 |