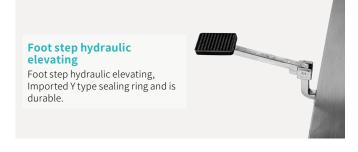

| 20°/20°               |
| Head plate up/down:                      | 45°/-70°              |
| Back plate up/down:                      | 75°/-15°              |
| • Leg plate:                             | 90°                   |
| Kidney bridge elevation:                 | 0-110mm               |
| Safe working load:                       | 250kg                 |

#### Technical configuration

| ✓ Bed frame                  | 1pc  |
|------------------------------|------|
| ✓ Mattress                   | 1set |
| Anesthesia screen frame      | 1pc  |
| Shoulder holder with cushion | 2pcs |
| Arm holder with cushion      | 2pcs |
| Leg support with cushion     | 2pcs |
| Foot support with cushion    | 2pcs |
| ☑ Kidney bridge handle       | 1pc  |













































## **Healthward**

As the circumstance of printing, the photos might have minor difference on color, tactile from real products. As the update of design and improvement, parameters and outlook of products might change, thanks for understanding.















export@health-ward.com

www.health-ward.com