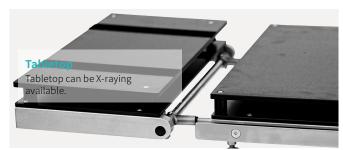

20°/20°               |
| Head plate up/down:                      | 45°/-70°              |
| Back plate up/down:                      | 75°/-15°              |
| • Leg plate:                             | 90°                   |
| Kidney bridge elevation:                 | 0-110mm               |
| Safe working load:                       | 250kg                 |

#### Technical configuration

| ✓ Bed frame                  | 1pc  |
|------------------------------|------|
| ✓ Mattress                   | 1set |
| Anesthesia screen frame      | 1pc  |
| Shoulder holder with cushion | 2pcs |
| Arm holder with cushion      | 2pcs |
| Leg support with cushion     | 2pcs |
| Foot support with cushion    | 2pcs |
| ☑ Kidney bridge handle       | 1pc  |













































## **Healthward**

As the circumstance of printing, the photos might have minor difference on color, tactile from real products. As the update of design and improvement, parameters and outlook of products might change, thanks for understanding.















export@health-ward.com

www.health-ward.com