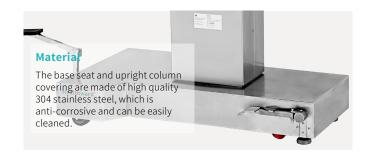

| 20°/20°               |
| Head plate up/down:                      | 45°/-70°              |
| Back plate up/down:                      | 75°/-15°              |
| • Leg plate:                             | 90°                   |
| Kidney bridge elevation:                 | 0-110mm               |
| Safe working load:                       | 250kg                 |

#### Technical configuration

| ✓ Bed frame                  | 1pc  |
|------------------------------|------|
| ✓ Mattress                   | 1set |
| Anesthesia screen frame      | 1pc  |
| Shoulder holder with cushion | 2pcs |
| Arm holder with cushion      | 2pcs |
| Leg support with cushion     | 2pcs |
| Foot support with cushion    | 2pcs |
| ☑ Kidney bridge handle       | 1pc  |













































## **Healthward**

As the circumstance of printing, the photos might have minor difference on color, tactile from real products. As the update of design and improvement, parameters and outlook of products might change, thanks for understanding.















export@health-ward.com

www.health-ward.com