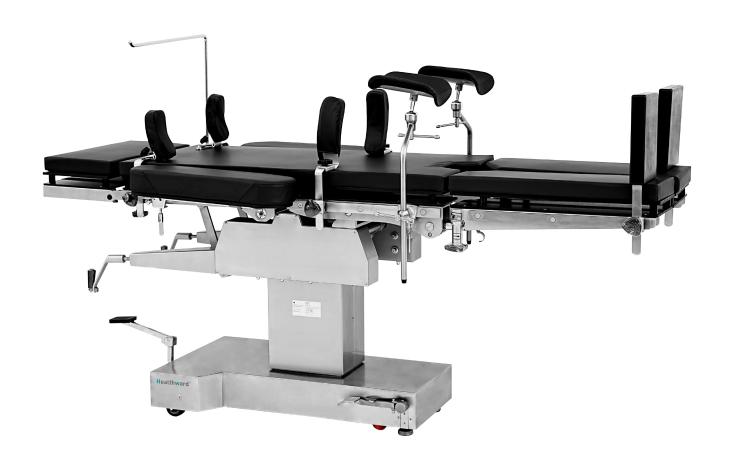

#### Technical parameters

| <ul><li>External size (LxWxH):</li></ul> | 2020x500x(760-1010)mm |
|------------------------------------------|-----------------------|
| Reverse trendelenburg/trendelenburg:     | 25°/25°               |
| Lateral tilt left/right:                 | 20°/20°               |
| Head plate up/down:                      | 45°/-70°              |
| Back plate up/down:                      | 75°/-15°              |
| • Leg plate:                             | 90°                   |
| Kidney bridge elevation:                 | 0-110mm               |
| Safe working load:                       | 250kg                 |

#### Technical configuration

| ✓ Bed frame                  | 1pc  |
|------------------------------|------|
| ✓ Mattress                   | 1set |
| Anesthesia screen frame      | 1pc  |
| Shoulder holder with cushion | 2pcs |
| Arm holder with cushion      | 2pcs |
| Leg support with cushion     | 2pcs |
| Foot support with cushion    | 2pcs |
| ☑ Kidney bridge handle       | 1pc  |