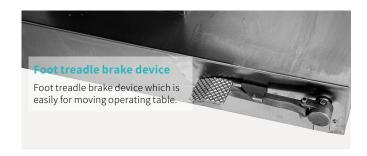

| 20°/20°               |
| Head plate up/down:                      | 45°/-70°              |
| Back plate up/down:                      | 75°/-15°              |
| • Leg plate:                             | 90°                   |
| Kidney bridge elevation:                 | 0-110mm               |
| Safe working load:                       | 250kg                 |

#### Technical configuration

| ✓ Bed frame                  | 1pc  |
|------------------------------|------|
| ✓ Mattress                   | 1set |
| Anesthesia screen frame      | 1pc  |
| Shoulder holder with cushion | 2pcs |
| Arm holder with cushion      | 2pcs |
| Leg support with cushion     | 2pcs |
| Foot support with cushion    | 2pcs |
| ☑ Kidney bridge handle       | 1pc  |













































## **Healthward**

As the circumstance of printing, the photos might have minor difference on color, tactile from real products. As the update of design and improvement, parameters and outlook of products might change, thanks for understanding.















export@health-ward.com

www.health-ward.com