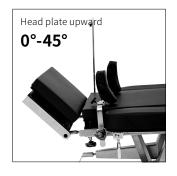

#### Technical parameters

| <ul><li>External size (LxWxH):</li></ul> | 2020x500x(760-1010)mm |
|------------------------------------------|-----------------------|
| Reverse trendelenburg/trendelenburg:     | 25°/25°               |
| Lateral tilt left/right:                 | 20°/20°               |
| Head plate up/down:                      | 45°/-70°              |
| Back plate up/down:                      | 75°/-15°              |
| • Leg plate:                             | 90°                   |
| Kidney bridge elevation:                 | 0-110mm               |
| Safe working load:                       | 250kg                 |