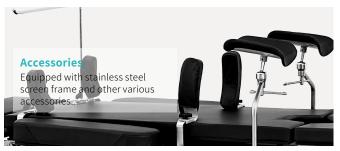

/20°               |
| Head plate up/down:                      | 45°/-70°              |
| Back plate up/down:                      | 75°/-15°              |
| • Leg plate:                             | 90°                   |
| Kidney bridge elevation:                 | 0-110mm               |
| Safe working load:                       | 250kg                 |

#### Technical configuration

| ✓ Bed frame                  | 1pc  |
|------------------------------|------|
| ✓ Mattress                   | 1set |
| Anesthesia screen frame      | 1pc  |
| Shoulder holder with cushion | 2pcs |
| Arm holder with cushion      | 2pcs |
| Leg support with cushion     | 2pcs |
| Foot support with cushion    | 2pcs |
| ☑ Kidney bridge handle       | 1pc  |













































## **Healthward**

As the circumstance of printing, the photos might have minor difference on color, tactile from real products. As the update of design and improvement, parameters and outlook of products might change, thanks for understanding.















export@health-ward.com

www.health-ward.com