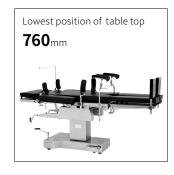

#### Technical parameters

| <ul><li>External size (LxWxH):</li></ul> | 2020x500x(760-1010)mm |
|------------------------------------------|-----------------------|
| Reverse trendelenburg/trendelenburg:     | 25°/25°               |
| Lateral tilt left/right:                 | 20°/20°               |
| Head plate up/down:                      | 45°/-70°              |
| Back plate up/down:                      | 75°/-15°              |
| • Leg plate:                             | 90°                   |
| Kidney bridge elevation:                 | 0-110mm               |
| Safe working load:                       | 250kg                 |