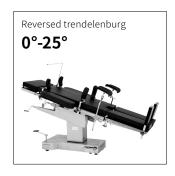

#### Technical parameters

| <ul><li>External size (LxWxH):</li></ul> | 2020x500x(760-1010)mm |
|------------------------------------------|-----------------------|
| Reverse trendelenburg/trendelenburg:     | 25°/25°               |
| Lateral tilt left/right:                 | 20°/20°               |
| Head plate up/down:                      | 45°/-70°              |
| Back plate up/down:                      | 75°/-15°              |
| • Leg plate:                             | 90°                   |
| Kidney bridge elevation:                 | 0-110mm               |
| Safe working load:                       | 250kg                 |