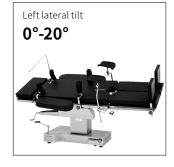

#### Technical parameters

| <ul><li>External size (LxWxH):</li></ul> | 2020x500x(760-1010)mm |
|------------------------------------------|-----------------------|
| Reverse trendelenburg/trendelenburg:     | 25°/25°               |
| Lateral tilt left/right:                 | 20°/20°               |
| Head plate up/down:                      | 45°/-70°              |
| Back plate up/down:                      | 75°/-15°              |
| • Leg plate:                             | 90°                   |
| Kidney bridge elevation:                 | 0-110mm               |
| Safe working load:                       | 250kg                 |