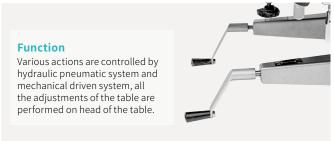

| 20°/20°               |
| Head plate up/down:                      | 45°/-70°              |
| Back plate up/down:                      | 75°/-15°              |
| • Leg plate:                             | 90°                   |
| Kidney bridge elevation:                 | 0-110mm               |
| Safe working load:                       | 250kg                 |

#### Technical configuration

| ✓ Bed frame                  | 1pc  |
|------------------------------|------|
| ✓ Mattress                   | 1set |
| Anesthesia screen frame      | 1pc  |
| Shoulder holder with cushion | 2pcs |
| Arm holder with cushion      | 2pcs |
| Leg support with cushion     | 2pcs |
| Foot support with cushion    | 2pcs |
| ☑ Kidney bridge handle       | 1pc  |













































## **Healthward**

As the circumstance of printing, the photos might have minor difference on color, tactile from real products. As the update of design and improvement, parameters and outlook of products might change, thanks for understanding.















export@health-ward.com

www.health-ward.com