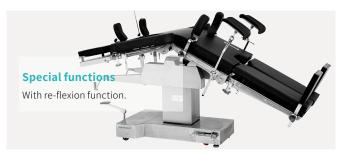

| 20°/20°               |
| Head plate up/down:                      | 45°/-70°              |
| Back plate up/down:                      | 75°/-15°              |
| • Leg plate:                             | 90°                   |
| Kidney bridge elevation:                 | 0-110mm               |
| Safe working load:                       | 250kg                 |

#### Technical configuration

| ✓ Bed frame                  | 1pc  |
|------------------------------|------|
| ✓ Mattress                   | 1set |
| Anesthesia screen frame      | 1pc  |
| Shoulder holder with cushion | 2pcs |
| Arm holder with cushion      | 2pcs |
| Leg support with cushion     | 2pcs |
| Foot support with cushion    | 2pcs |
| ☑ Kidney bridge handle       | 1pc  |













































## **Healthward**

As the circumstance of printing, the photos might have minor difference on color, tactile from real products. As the update of design and improvement, parameters and outlook of products might change, thanks for understanding.















export@health-ward.com

www.health-ward.com