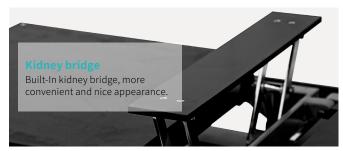

| 20°/20°               |
| Head plate up/down:                      | 45°/-70°              |
| Back plate up/down:                      | 75°/-15°              |
| • Leg plate:                             | 90°                   |
| Kidney bridge elevation:                 | 0-110mm               |
| Safe working load:                       | 250kg                 |

#### Technical configuration

| ✓ Bed frame                  | 1pc  |
|------------------------------|------|
| ✓ Mattress                   | 1set |
| Anesthesia screen frame      | 1pc  |
| Shoulder holder with cushion | 2pcs |
| Arm holder with cushion      | 2pcs |
| Leg support with cushion     | 2pcs |
| Foot support with cushion    | 2pcs |
| ☑ Kidney bridge handle       | 1pc  |













































## **Healthward**

As the circumstance of printing, the photos might have minor difference on color, tactile from real products. As the update of design and improvement, parameters and outlook of products might change, thanks for understanding.















export@health-ward.com

www.health-ward.com