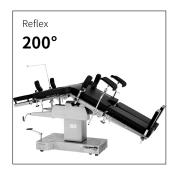

#### Technical parameters

| <ul><li>External size (LxWxH):</li></ul> | 2020x500x(760-1010)mm |
|------------------------------------------|-----------------------|
| Reverse trendelenburg/trendelenburg:     | 25°/25°               |
| Lateral tilt left/right:                 | 20°/20°               |
| Head plate up/down:                      | 45°/-70°              |
| Back plate up/down:                      | 75°/-15°              |
| • Leg plate:                             | 90°                   |
| Kidney bridge elevation:                 | 0-110mm               |
| Safe working load:                       | 250kg                 |