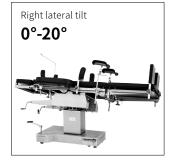

#### Technical parameters

| <ul><li>External size (LxWxH):</li></ul> | 2020x500x(760-1010)mm |
|------------------------------------------|-----------------------|
| Reverse trendelenburg/trendelenburg:     | 25°/25°               |
| Lateral tilt left/right:                 | 20°/20°               |
| Head plate up/down:                      | 45°/-70°              |
| Back plate up/down:                      | 75°/-15°              |
| • Leg plate:                             | 90°                   |
| Kidney bridge elevation:                 | 0-110mm               |
| Safe working load:                       | 250kg                 |