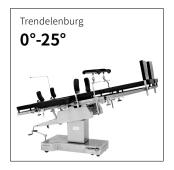

#### Technical parameters

| <ul><li>External size (LxWxH):</li></ul> | 2020x500x(760-1010)mm |
|------------------------------------------|-----------------------|
| Reverse trendelenburg/trendelenburg:     | 25°/25°               |
| Lateral tilt left/right:                 | 20°/20°               |
| Head plate up/down:                      | 45°/-70°              |
| Back plate up/down:                      | 75°/-15°              |
| • Leg plate:                             | 90°                   |
| Kidney bridge elevation:                 | 0-110mm               |
| Safe working load:                       | 250kg                 |