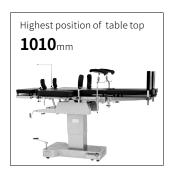

#### Technical parameters

| <ul><li>External size (LxWxH):</li></ul> | 2020x500x(760-1010)mm |
|------------------------------------------|-----------------------|
| Reverse trendelenburg/trendelenburg:     | 25°/25°               |
| Lateral tilt left/right:                 | 20°/20°               |
| Head plate up/down:                      | 45°/-70°              |
| Back plate up/down:                      | 75°/-15°              |
| • Leg plate:                             | 90°                   |
| Kidney bridge elevation:                 | 0-110mm               |
| Safe working load:                       | 250kg                 |