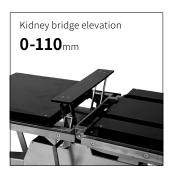

#### Technical parameters

| <ul><li>External size (LxWxH):</li></ul> | 2020x500x(760-1010)mm |
|------------------------------------------|-----------------------|
| Reverse trendelenburg/trendelenburg:     | 25°/25°               |
| Lateral tilt left/right:                 | 20°/20°               |
| Head plate up/down:                      | 45°/-70°              |
| Back plate up/down:                      | 75°/-15°              |
| • Leg plate:                             | 90°                   |
| Kidney bridge elevation:                 | 0-110mm               |
| Safe working load:                       | 250kg                 |