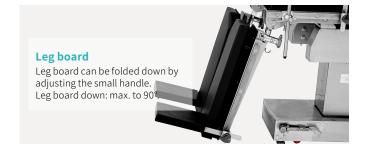

0°/20°               |
| Head plate up/down:                      | 45°/-70°              |
| Back plate up/down:                      | 75°/-15°              |
| • Leg plate:                             | 90°                   |
| Kidney bridge elevation:                 | 0-110mm               |
| Safe working load:                       | 250kg                 |

#### Technical configuration

| ✓ Bed frame                  | 1pc  |
|------------------------------|------|
| ✓ Mattress                   | 1set |
| Anesthesia screen frame      | 1pc  |
| Shoulder holder with cushion | 2pcs |
| Arm holder with cushion      | 2pcs |
| Leg support with cushion     | 2pcs |
| Foot support with cushion    | 2pcs |
| ☑ Kidney bridge handle       | 1pc  |













































## **Healthward**

As the circumstance of printing, the photos might have minor difference on color, tactile from real products. As the update of design and improvement, parameters and outlook of products might change, thanks for understanding.















export@health-ward.com

www.health-ward.com