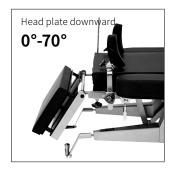

#### Technical parameters

| <ul><li>External size (LxWxH):</li></ul> | 2020x500x(760-1010)mm |
|------------------------------------------|-----------------------|
| Reverse trendelenburg/trendelenburg:     | 25°/25°               |
| Lateral tilt left/right:                 | 20°/20°               |
| Head plate up/down:                      | 45°/-70°              |
| Back plate up/down:                      | 75°/-15°              |
| • Leg plate:                             | 90°                   |
| Kidney bridge elevation:                 | 0-110mm               |
| Safe working load:                       | 250kg                 |