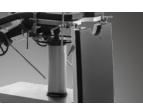

All the functions are manual controlled by screw and rack.

Leg board

Leg board can be folded down by adjusting the small handle. Leg board down: max. to 90°.

Armrest

Anesthesia Frame

Leg Crutches

Shoulder Support