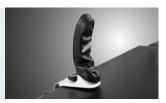

All the functions are manual controlled by screw and rack.

Leg board

Leg board can be folded down by adjusting the small handle. Leg board down: max. to 90°.

Armrest

Anesthesia Frame

Leg Crutches

Shoulder Support