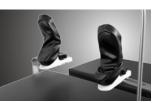

🗹 Body Suppport    | 2 pcs |
| ☑ Shoulder Support | 2 pcs |
| Anaesthetic Screen | 1 pc  |

### Professional functions



#### Material

Base structure is made of high-quality 304 stainless steel, robot welded with high strength and modern appearance. Table top is made of steel through epoxy painting, ASTM testing antibaterial.



#### Mattress

Structure

Full mechanical structure.

Simple maintenance, low failure rate.

Removable memory mattress. Good resilience, anti-static, antibacterial, impact resistant.





**Control System** All the functions are manual

All the functions are manual controlled by screw and rack.



Leg board

Leg board can be folded down by adjusting the small handle. Leg board down: max. to 90°.



Armrest



Anesthesia Frame



Leg Crutches



Shoulder Support



**Body Supporter** 







# Healthward `

As the circumstance of printing, the photos might have minor difference on color, tactile from real products. As the update of design and improvement, parameters and outlook of products might change, thanks for understanding.



- 17800 CASTLETON ST STE 180.CITY OF INDUSTRY CA 91748
- 🕕 +1 (603) 416-3063 · 🕓 24/7
- export@health-ward.com
- () www.health-ward.com