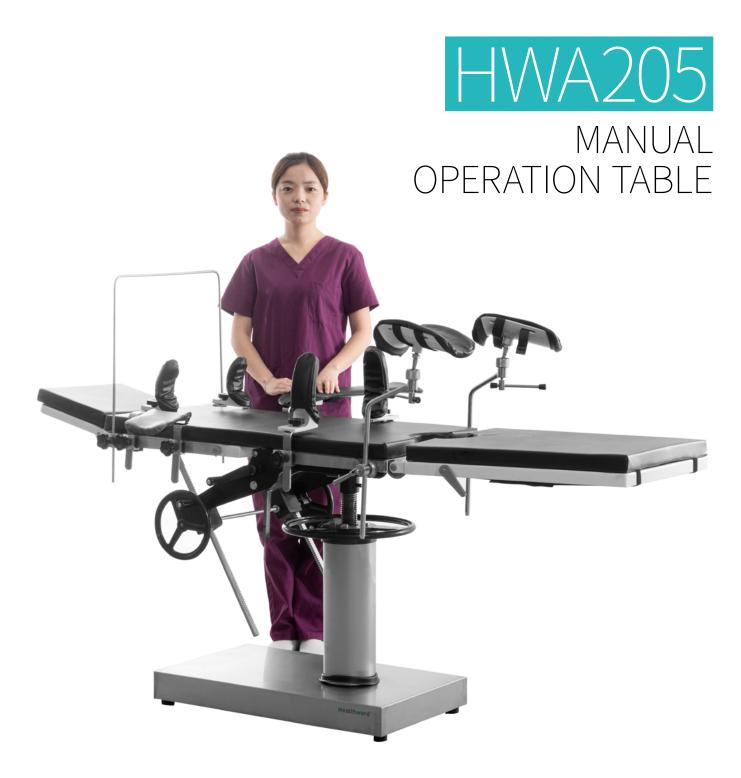

# HWA205

## FEATURES AND HIGHLIGHTS

#### Technical configuration

| 🗹 Arm support      | 2 pcs |
|--------------------|-------|
| 🗹 Leg support      | 2 pcs |
| 🗹 Body Suppport    | 2 pcs |
| ☑ Shoulder Support | 2 pcs |
| Anaesthetic Screen | 1 pc  |

### Professional functions