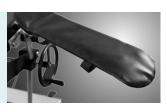

All the functions are manual controlled by screw and rack.

Leg board

Leg board can be folded down by adjusting the small handle. Leg board down: max. to 90°.

Armrest

Anesthesia Frame

Leg Crutches

Shoulder Support