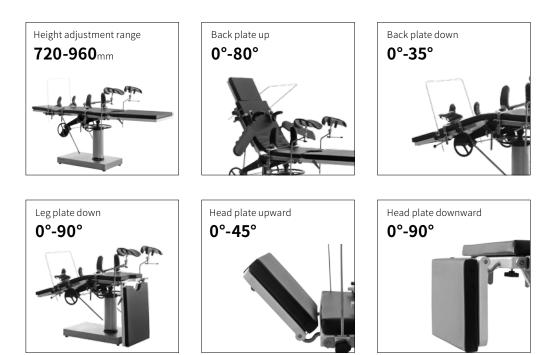

#### Technical parameters

| <ul> <li>External size (LxWxH):</li> </ul> | 2000x480x(700-960)mm |
|--------------------------------------------|----------------------|
| <ul> <li>Head plate up/down:</li> </ul>    | 45°/90°              |
| <ul> <li>Back plate up:</li> </ul>         | 0-80°                |
| <ul> <li>Leg plate down:</li> </ul>        | 0-90°                |
| <ul> <li>Safe working load:</li> </ul>     | 150kg                |

All the functions are manual controlled by screw and rack.

Leg board

Leg board can be folded down by adjusting the small handle. Leg board down: max. to 90°.

Armrest

Anesthesia Frame

Leg Crutches

Shoulder Support