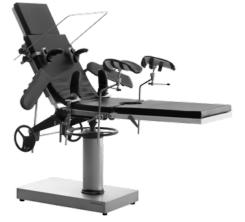

# HWA205

## FEATURES AND HIGHLIGHTS

#### Technical parameters

| <ul> <li>External size (LxWxH):</li> </ul> | 2000x480x(700-960)mm |
|--------------------------------------------|----------------------|
| <ul> <li>Head plate up/down:</li> </ul>    | 45°/90°              |
| <ul> <li>Back plate up:</li> </ul>         | 0-80°                |
| <ul> <li>Leg plate down:</li> </ul>        | 0-90°                |
| <ul> <li>Safe working load:</li> </ul>     | 150kg                |

#### Technical configuration

| 🗹 Arm support      | 2 pcs |
|--------------------|-------|
| 🗹 Leg support      | 2 pcs |
| 🗹 Body Suppport    | 2 pcs |
| ☑ Shoulder Support | 2 pcs |
| Anaesthetic Screen | 1 pc  |