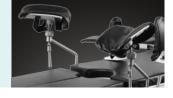

All the functions are manual controlled by screw and rack.

Leg board

Leg board can be folded down by adjusting the small handle. Leg board down: max. to 90°.

Armrest

Anesthesia Frame

Leg Crutches

Shoulder Support