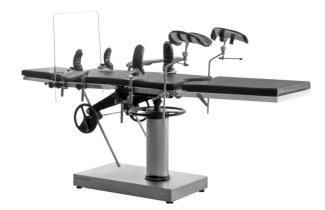

### Professional functions

#### Material

Base structure is made of high-quality 304 stainless steel, robot welded with high strength and modern appearance. Table top is made of steel through epoxy painting, ASTM testing antibaterial.

#### Mattress

Structure

Full mechanical structure.

Simple maintenance, low failure rate.

Removable memory mattress. Good resilience, anti-static, antibacterial, impact resistant.

**Control System** All the functions are manual

All the functions are manual controlled by screw and rack.

Leg board

Leg board can be folded down by adjusting the small handle. Leg board down: max. to 90°.

Armrest

Anesthesia Frame

Leg Crutches

Shoulder Support

**Body Supporter** 