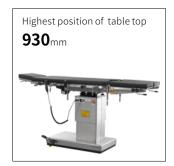

## Technical parameters

| External size (LxWxH):             | 2100x480x(680-930)mm |
|------------------------------------|----------------------|
| Reverse trendelenburg:             | 0-22°                |
| Trendelenburg:                     | 0-20°                |
| Lateral tilt left/right:           | 0-15°                |
| Head plate up/down:                | 55°/90°              |
| Back plate up/down:                | 50°/15°              |
| Leg plate up/down:                 | 45°/90°              |
| Leg plate outwards:                | 0-90°                |
| Kidney bridge elevation:           | 0-100mm              |
| Safe working load:                 | 150kg                |
| X-rays translucent:                | NO                   |
| C-arm compatible:                  | NO                   |
| Multi-functional orthopedic frame: | YES                  |