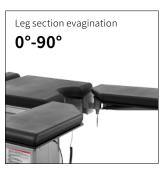

## Technical parameters

| External size (LxWxH):             | 2100x480x(680-930)mm |
|------------------------------------|----------------------|
| Reverse trendelenburg:             | 0-22°                |
| Trendelenburg:                     | 0-20°                |
| Lateral tilt left/right:           | 0-15°                |
| Head plate up/down:                | 55°/90°              |
| Back plate up/down:                | 50°/15°              |
| Leg plate up/down:                 | 45°/90°              |
| Leg plate outwards:                | 0-90°                |
| Kidney bridge elevation:           | 0-100mm              |
| Safe working load:                 | 150kg                |
| X-rays translucent:                | NO                   |
| C-arm compatible:                  | NO                   |
| Multi-functional orthopedic frame: | YES                  |

#### Leg plate

Leg plate with imported gas spring for easy control.