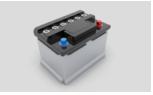

#### **Battery could support**

Battery could support about 50-80 complete operation cycles. Working time could be last for one week according to useage and help to keep the operating table running in the event of power failure.