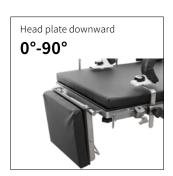

## Technical parameters

| External size (LxWxH):             | 2100x480x(680-930)mm |
|------------------------------------|----------------------|
| Reverse trendelenburg:             | 0-22°                |
| Trendelenburg:                     | 0-20°                |
| Lateral tilt left/right:           | 0-15°                |
| Head plate up/down:                | 55°/90°              |
| Back plate up/down:                | 50°/15°              |
| Leg plate up/down:                 | 45°/90°              |
| Leg plate outwards:                | 0-90°                |
| Kidney bridge elevation:           | 0-100mm              |
| Safe working load:                 | 150kg                |
| X-rays translucent:                | NO                   |
| C-arm compatible:                  | NO                   |
| Multi-functional orthopedic frame: | YES                  |