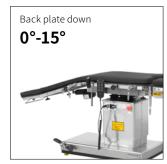

## Technical parameters

| External size (LxWxH):             | 2100x480x(680-930)mm |
|------------------------------------|----------------------|
| Reverse trendelenburg:             | 0-22°                |
| Trendelenburg:                     | 0-20°                |
| Lateral tilt left/right:           | 0-15°                |
| Head plate up/down:                | 55°/90°              |
| Back plate up/down:                | 50°/15°              |
| Leg plate up/down:                 | 45°/90°              |
| Leg plate outwards:                | 0-90°                |
| Kidney bridge elevation:           | 0-100mm              |
| Safe working load:                 | 150kg                |
| X-rays translucent:                | NO                   |
| C-arm compatible:                  | NO                   |
| Multi-functional orthopedic frame: | YES                  |