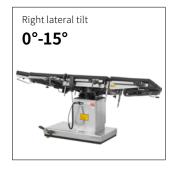

## Technical parameters

| External size (LxWxH):             | 2100x480x(680-930)mm |
|------------------------------------|----------------------|
| Reverse trendelenburg:             | 0-22°                |
| Trendelenburg:                     | 0-20°                |
| Lateral tilt left/right:           | 0-15°                |
| Head plate up/down:                | 55°/90°              |
| Back plate up/down:                | 50°/15°              |
| Leg plate up/down:                 | 45°/90°              |
| Leg plate outwards:                | 0-90°                |
| Kidney bridge elevation:           | 0-100mm              |
| Safe working load:                 | 150kg                |
| X-rays translucent:                | NO                   |
| C-arm compatible:                  | NO                   |
| Multi-functional orthopedic frame: | YES                  |