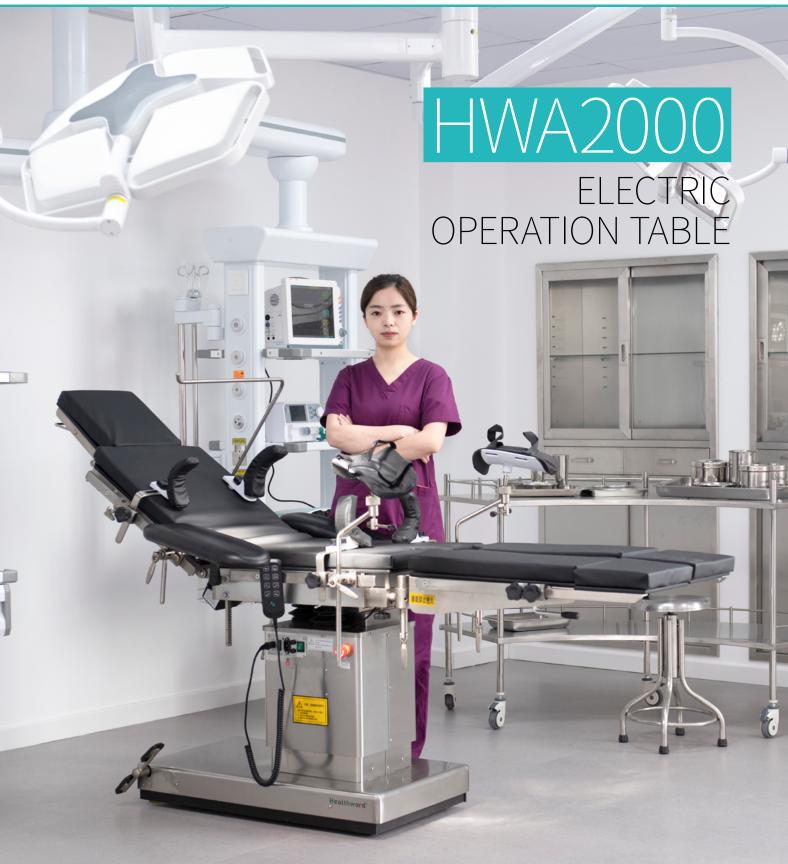

**Healthward** 

Healthier your life HWA2000

## Technical parameters

| External size (LxWxH):             | 2100x480x(680-930)mm |
|------------------------------------|----------------------|
| Reverse trendelenburg:             | 0-22°                |
| Trendelenburg:                     | 0-20°                |
| Lateral tilt left/right:           | 0-15°                |
| Head plate up/down:                | 55°/90°              |
| Back plate up/down:                | 50°/15°              |
| Leg plate up/down:                 | 45°/90°              |
| Leg plate outwards:                | 0-90°                |
| Kidney bridge elevation:           | 0-100mm              |
| Safe working load:                 | 150kg                |
| X-rays translucent:                | NO                   |
| C-arm compatible:                  | NO                   |
| Multi-functional orthopedic frame: | YES                  |

## Technical configuration

| <b>V</b> | Bed frame               | 1 pc   |
|----------|-------------------------|--------|
| <b></b>  | Mattress                | 1 set  |
| <b>V</b> | Anesthesia screen frame | 1 pc   |
| ✓        | Shoulder holder         | 2 pcs  |
| <b>√</b> | Arm holder              | 2 pcs  |
| <b>√</b> | Leg support             | 2 pcs  |
| <b></b>  | Foot support            | 2 pcs  |
| <b>√</b> | Hand controller         | 1 pc   |
| <b>√</b> | Sliding block           | 10 pcs |
| <b>V</b> | Spanner                 | 4 pcs  |
|          |                         |        |