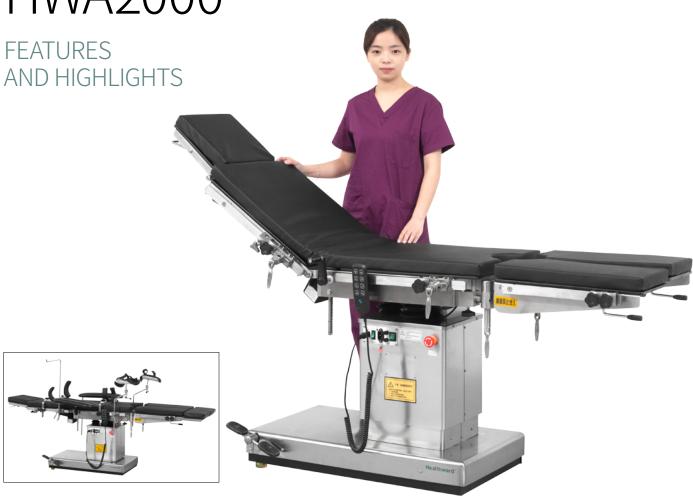

#### Material

The base material for the table is high thickness 304 stiainless steel, seamlessed welding by robot, with modern appearance and more stable.

#### Mattress

Removable memory mattress, good rebound resilience, anti-static electricity and anti-microbial.

#### **Brake**

Pedal brake, easy to move and lock.

#### Safety

The table is provided with an emergency stop switch on the base column, help to stop the operating table running in case of emergency situation, emsure the safety of operation.

#### Leg plate

Leg plate with imported gas spring for easy control.

#### Kidney bridge

Manual kidney bridge, more convenience.

#### **Battery could support**

Battery could support about 50-80 complete operation cycles. Working time could be last for one week according to useage and help to keep the operating table running in the event of power failure.