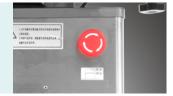

#### Safety

The table is provided with an emergency stop switch on the base column, help to stop the operating table running in case of emergency situation, emsure the safety of operation.