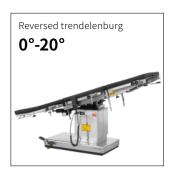

## Technical parameters

| External size (LxWxH):             | 2100x480x(680-930)mm |
|------------------------------------|----------------------|
| Reverse trendelenburg:             | 0-22°                |
| Trendelenburg:                     | 0-20°                |
| Lateral tilt left/right:           | 0-15°                |
| Head plate up/down:                | 55°/90°              |
| Back plate up/down:                | 50°/15°              |
| Leg plate up/down:                 | 45°/90°              |
| Leg plate outwards:                | 0-90°                |
| Kidney bridge elevation:           | 0-100mm              |
| Safe working load:                 | 150kg                |
| X-rays translucent:                | NO                   |
| C-arm compatible:                  | NO                   |
| Multi-functional orthopedic frame: | YES                  |