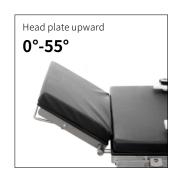

## Technical parameters

| External size (LxWxH):             | 2100x480x(680-930)mm |
|------------------------------------|----------------------|
| Reverse trendelenburg:             | 0-22°                |
| Trendelenburg:                     | 0-20°                |
| Lateral tilt left/right:           | 0-15°                |
| Head plate up/down:                | 55°/90°              |
| Back plate up/down:                | 50°/15°              |
| Leg plate up/down:                 | 45°/90°              |
| Leg plate outwards:                | 0-90°                |
| Kidney bridge elevation:           | 0-100mm              |
| Safe working load:                 | 150kg                |
| X-rays translucent:                | NO                   |
| C-arm compatible:                  | NO                   |
| Multi-functional orthopedic frame: | YES                  |