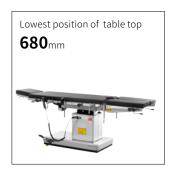

## Technical parameters

| External size (LxWxH):             | 2100x480x(680-930)mm |
|------------------------------------|----------------------|
| Reverse trendelenburg:             | 0-22°                |
| Trendelenburg:                     | 0-20°                |
| Lateral tilt left/right:           | 0-15°                |
| Head plate up/down:                | 55°/90°              |
| Back plate up/down:                | 50°/15°              |
| Leg plate up/down:                 | 45°/90°              |
| Leg plate outwards:                | 0-90°                |
| Kidney bridge elevation:           | 0-100mm              |
| Safe working load:                 | 150kg                |
| X-rays translucent:                | NO                   |
| C-arm compatible:                  | NO                   |
| Multi-functional orthopedic frame: | YES                  |