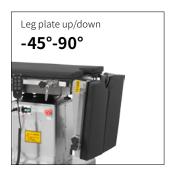

## Technical parameters

| External size (LxWxH):             | 2100x480x(680-930)mm |
|------------------------------------|----------------------|
| Reverse trendelenburg:             | 0-22°                |
| Trendelenburg:                     | 0-20°                |
| Lateral tilt left/right:           | 0-15°                |
| Head plate up/down:                | 55°/90°              |
| Back plate up/down:                | 50°/15°              |
| Leg plate up/down:                 | 45°/90°              |
| Leg plate outwards:                | 0-90°                |
| Kidney bridge elevation:           | 0-100mm              |
| Safe working load:                 | 150kg                |
| X-rays translucent:                | NO                   |
| C-arm compatible:                  | NO                   |
| Multi-functional orthopedic frame: | YES                  |

#### Leg plate

Leg plate with imported gas spring for easy control.