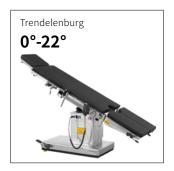

## Technical parameters

| External size (LxWxH):             | 2100x480x(680-930)mm |
|------------------------------------|----------------------|
| Reverse trendelenburg:             | 0-22°                |
| Trendelenburg:                     | 0-20°                |
| Lateral tilt left/right:           | 0-15°                |
| Head plate up/down:                | 55°/90°              |
| Back plate up/down:                | 50°/15°              |
| Leg plate up/down:                 | 45°/90°              |
| Leg plate outwards:                | 0-90°                |
| Kidney bridge elevation:           | 0-100mm              |
| Safe working load:                 | 150kg                |
| X-rays translucent:                | NO                   |
| C-arm compatible:                  | NO                   |
| Multi-functional orthopedic frame: | YES                  |