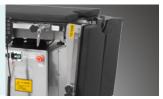

#### **Battery could support**

Battery could support about 50-80 complete operation cycles. Working time could be last for one week according to useage and help to keep the operating table running in the event of power failure.