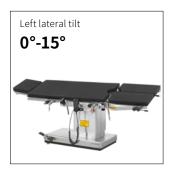

## Technical parameters

| External size (LxWxH):             | 2100x480x(680-930)mm |
|------------------------------------|----------------------|
| Reverse trendelenburg:             | 0-22°                |
| Trendelenburg:                     | 0-20°                |
| Lateral tilt left/right:           | 0-15°                |
| Head plate up/down:                | 55°/90°              |
| Back plate up/down:                | 50°/15°              |
| Leg plate up/down:                 | 45°/90°              |
| Leg plate outwards:                | 0-90°                |
| Kidney bridge elevation:           | 0-100mm              |
| Safe working load:                 | 150kg                |
| X-rays translucent:                | NO                   |
| C-arm compatible:                  | NO                   |
| Multi-functional orthopedic frame: | YES                  |