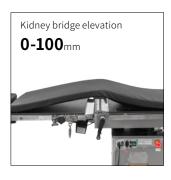

## Technical parameters

| External size (LxWxH):             | 2100x480x(680-930)mm |
|------------------------------------|----------------------|
| Reverse trendelenburg:             | 0-22°                |
| Trendelenburg:                     | 0-20°                |
| Lateral tilt left/right:           | 0-15°                |
| Head plate up/down:                | 55°/90°              |
| Back plate up/down:                | 50°/15°              |
| Leg plate up/down:                 | 45°/90°              |
| Leg plate outwards:                | 0-90°                |
| Kidney bridge elevation:           | 0-100mm              |
| Safe working load:                 | 150kg                |
| X-rays translucent:                | NO                   |
| C-arm compatible:                  | NO                   |
| Multi-functional orthopedic frame: | YES                  |

#### Kidney bridge

Manual kidney bridge, more convenience.