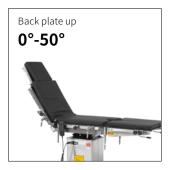

## Technical parameters

| External size (LxWxH):             | 2100x480x(680-930)mm |
|------------------------------------|----------------------|
| Reverse trendelenburg:             | 0-22°                |
| Trendelenburg:                     | 0-20°                |
| Lateral tilt left/right:           | 0-15°                |
| Head plate up/down:                | 55°/90°              |
| Back plate up/down:                | 50°/15°              |
| Leg plate up/down:                 | 45°/90°              |
| Leg plate outwards:                | 0-90°                |
| Kidney bridge elevation:           | 0-100mm              |
| Safe working load:                 | 150kg                |
| X-rays translucent:                | NO                   |
| C-arm compatible:                  | NO                   |
| Multi-functional orthopedic frame: | YES                  |