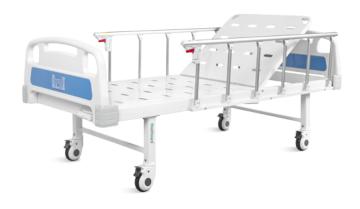

## Technical configuration

| ✓ Manual Cranks               | 1pc  |
|-------------------------------|------|
| ✓ 5" Covered Castors          | 4pcs |
| ✓ Foldable Side Rail          | 1set |
| ✓ ABS Bed Ends with Safe Lock | 1set |
| ✓ IV Pole                     | 1set |
| ✓ IV Pole Prevision           | 4pcs |
| ☑ Drainage Hook               | 2pcs |
| ✓ Mattress Holder             | 2pcs |
|                               |      |

#### Siderail

Aluminum alloy side rail, 6-staff, collapsed type with safe lock.