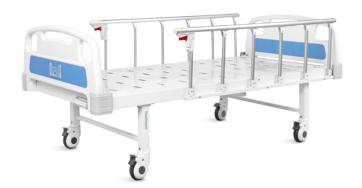

## Technical configuration

| ✓ Manual Cranks               | 1pc  |
|-------------------------------|------|
| ✓ 5" Covered Castors          | 4pcs |
| ✓ Foldable Side Rail          | 1set |
| ✓ ABS Bed Ends with Safe Lock | 1set |
| ✓ IV Pole                     | 1set |
| ✓ IV Pole Prevision           | 4pcs |
| ☑ Drainage Hook               | 2pcs |
| ✓ Mattress Holder             | 2pcs |
|                               |      |

#### Siderail

Aluminum alloy side rail, 6-staff, collapsed type with safe lock.