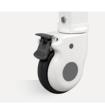

#### Castors

5" covered casters.
TPR tire no worn out after running
30KM, save anti-winding hard shell,
united forming without bolts.
Pass Dynamic test: Bearing 120kg run
30KM and pass obstacles 500 time.