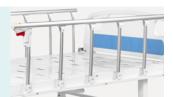

#### Siderail

Aluminum alloy side rail, 6-staff, collapsed type with safe lock.

#### **Drainage Hooks**

Laser cutting drainage hook, both sides.