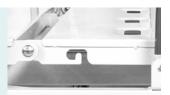

.



#### **Hand Control**

Retractable hand crank, 100,000 times remaining intact.
Extreme protection device, sounds when tipped to the max position.



#### Design

Mordern design.Use new and strong inserted ABS fire-proof panel avoid off

Easy to be cleaned and installed. Net weight over 3.6kg.



#### Platform

Stamping forming platform, smooth surface no welding scar, bearing 200KG load. Option resin X-ray translucent platform.



#### Siderail

Aluminum alloy side rail, 6-staff, collapsed type with safe lock.



#### Castors

5" covered casters.
TPR tire no worn out after running
30KM, save anti-winding hard shell,
united forming without bolts.
Pass Dynamic test: Bearing 120kg run
30KM and pass obstacles 500 time.



#### **Drainage Hooks**

Laser cutting drainage hook, both sides.



#### IV pole

Stainless Steel Column with plastic hook.



# **Healthward**

As the circumstance of printing, the photos might have minor difference on color, tactile from real products. As the update of design and improvement, parameters and outlook of products might change, thanks for understanding.















export@health-ward.com

www.health-ward.com