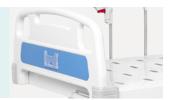

#### **Bumper Cover**

Reduce the impact of the collision, safe and slinky.

#### Siderail

Aluminum alloy side rail, 6-staff, collapsed type with safe lock.