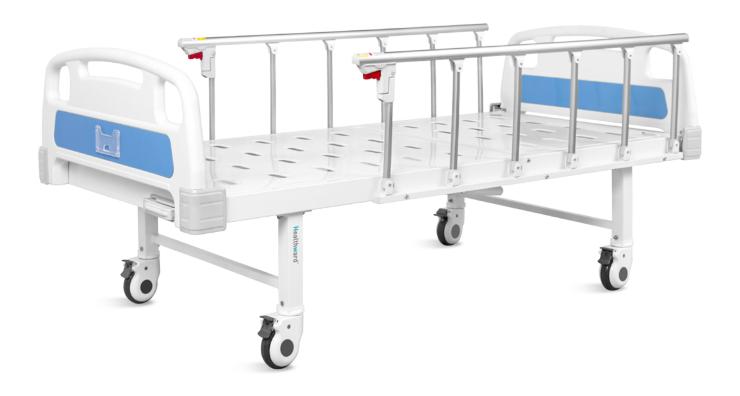

# HWA1k ONE FUNCTION MANUAL BED

**Healthward** 

Healthier your life

## Technical parameters

| External size (LxWxH)                 | 2110x960x500 mm |
|---------------------------------------|-----------------|
| <ul> <li>Mattress platform</li> </ul> | 1890x830 mm     |
| <ul> <li>Safe working load</li> </ul> | 200 kg          |
| Back-rest adjustment                  | 0-75° (±10°)    |

## Technical configuration

| ✓ Manual Cranks               | 1pc  |
|-------------------------------|------|
| ✓ 5" Covered Castors          | 4pcs |
| ✓ Foldable Side Rail          | 1set |
| ✓ ABS Bed Ends with Safe Lock | 1set |
| ✓ IV Pole                     | 1set |
| ✓ IV Pole Prevision           | 4pcs |
| ☑ Drainage Hook               | 2pcs |
| ✓ Mattress Holder             | 2pcs |
|                               |      |