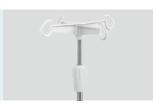

times remaining intact.
Extreme protection device, sounds when tipped to the max position.



#### Design

Mordern design.Use new and strong inserted ABS fire-proof panel avoid off

Easy to be cleaned and installed. Net weight over 3.6kg.



#### Platform

Stamping forming platform, smooth surface no welding scar, bearing 200KG load. Option resin X-ray translucent platform.



#### Siderail

Aluminum alloy side rail, 6-staff, collapsed type with safe lock.



#### Castors

5" covered casters.
TPR tire no worn out after running
30KM, save anti-winding hard shell,
united forming without bolts.
Pass Dynamic test: Bearing 120kg run
30KM and pass obstacles 500 time.



#### **Drainage Hooks**

Laser cutting drainage hook, both sides.



#### IV pole

Stainless Steel Column with plastic hook.



# **Healthward**

As the circumstance of printing, the photos might have minor difference on color, tactile from real products. As the update of design and improvement, parameters and outlook of products might change, thanks for understanding.















export@health-ward.com

www.health-ward.com