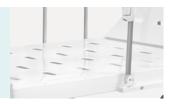

#### Platform

Stamping forming platform, smooth surface no welding scar, bearing 200KG load. Option resin X-ray translucent platform.