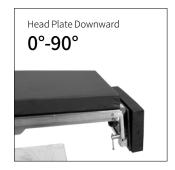

#### Technical parameters

|     | <ul> <li>External Length</li> </ul>       | 2080mm        |
|-----|-------------------------------------------|---------------|
|     | ■ External Width                          | 550mm         |
|     | ■ Table Height Min.                       | 500mm         |
|     | ■ Table Height Max.                       | 800mm         |
|     | <ul> <li>Reverse Trendelenburg</li> </ul> | 0°-25°        |
|     | ■ Trendelenburg                           | 0°-25°        |
|     | ■ Lateral Tilt Left/Right                 | 0°-20°/0°-20° |
|     | ■ Head Plate Up/Down                      | 0°-45°/0°-90° |
| *** |                                           |               |