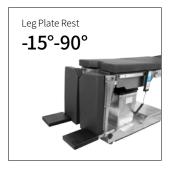

| Back Plate Up/Down                | 0°-80°/0°-20° |
|-----------------------------------|---------------|
| ■ Foot Plate Up/Down              | 0°-15°/0°-90° |
| Foot Plate Horizontal Positioning | 0°-90°        |
| Patient Weight Capacity           | 250kg         |