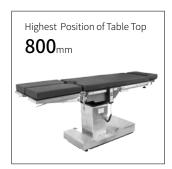

#### Technical parameters

|     | <ul> <li>External Length</li> </ul>       | 2080mm        |
|-----|-------------------------------------------|---------------|
|     | ■ External Width                          | 550mm         |
|     | ■ Table Height Min.                       | 500mm         |
|     | ■ Table Height Max.                       | 800mm         |
|     | <ul> <li>Reverse Trendelenburg</li> </ul> | 0°-25°        |
|     | ■ Trendelenburg                           | 0°-25°        |
|     | ■ Lateral Tilt Left/Right                 | 0°-20°/0°-20° |
|     | ■ Head Plate Up/Down                      | 0°-45°/0°-90° |
| *** |                                           |               |