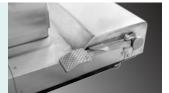

#### **Control System**

Foot treadle brake device which is easily for moving operating table.