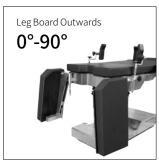

| Back Plate Up/Down                | 0°-80°/0°-20° |
|-----------------------------------|---------------|
| ■ Foot Plate Up/Down              | 0°-15°/0°-90° |
| Foot Plate Horizontal Positioning | 0°-90°        |
| Patient Weight Capacity           | 250kg         |