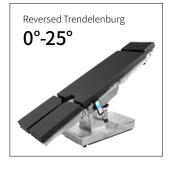

#### Technical parameters

|     | <ul> <li>External Length</li> </ul>       | 2080mm        |
|-----|-------------------------------------------|---------------|
|     | ■ External Width                          | 550mm         |
|     | ■ Table Height Min.                       | 500mm         |
|     | ■ Table Height Max.                       | 800mm         |
|     | <ul> <li>Reverse Trendelenburg</li> </ul> | 0°-25°        |
|     | ■ Trendelenburg                           | 0°-25°        |
|     | ■ Lateral Tilt Left/Right                 | 0°-20°/0°-20° |
|     | ■ Head Plate Up/Down                      | 0°-45°/0°-90° |
| *** |                                           |               |