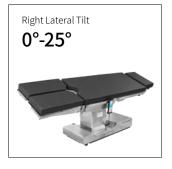

#### Technical parameters

|     | <ul> <li>External Length</li> </ul>       | 2080mm        |
|-----|-------------------------------------------|---------------|
|     | ■ External Width                          | 550mm         |
|     | ■ Table Height Min.                       | 500mm         |
|     | ■ Table Height Max.                       | 800mm         |
|     | <ul> <li>Reverse Trendelenburg</li> </ul> | 0°-25°        |
|     | ■ Trendelenburg                           | 0°-25°        |
|     | ■ Lateral Tilt Left/Right                 | 0°-20°/0°-20° |
|     | ■ Head Plate Up/Down                      | 0°-45°/0°-90° |
| *** |                                           |               |