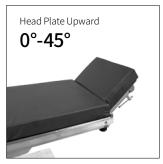

#### Technical parameters

|     | <ul> <li>External Length</li> </ul>       | 2080mm        |
|-----|-------------------------------------------|---------------|
|     | ■ External Width                          | 550mm         |
|     | ■ Table Height Min.                       | 500mm         |
|     | ■ Table Height Max.                       | 800mm         |
|     | <ul> <li>Reverse Trendelenburg</li> </ul> | 0°-25°        |
|     | ■ Trendelenburg                           | 0°-25°        |
|     | ■ Lateral Tilt Left/Right                 | 0°-20°/0°-20° |
|     | ■ Head Plate Up/Down                      | 0°-45°/0°-90° |
| *** |                                           |               |