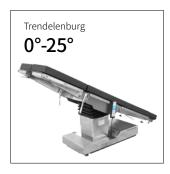

#### Technical parameters

|     | <ul> <li>External Length</li> </ul>       | 2080mm        |
|-----|-------------------------------------------|---------------|
|     | ■ External Width                          | 550mm         |
|     | ■ Table Height Min.                       | 500mm         |
|     | ■ Table Height Max.                       | 800mm         |
|     | <ul> <li>Reverse Trendelenburg</li> </ul> | 0°-25°        |
|     | ■ Trendelenburg                           | 0°-25°        |
|     | ■ Lateral Tilt Left/Right                 | 0°-20°/0°-20° |
|     | ■ Head Plate Up/Down                      | 0°-45°/0°-90° |
| *** |                                           |               |