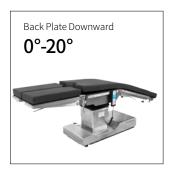

| Back Plate Up/Down                | 0°-80°/0°-20° |
|-----------------------------------|---------------|
| ■ Foot Plate Up/Down              | 0°-15°/0°-90° |
| Foot Plate Horizontal Positioning | 0°-90°        |
| Patient Weight Capacity           | 250kg         |