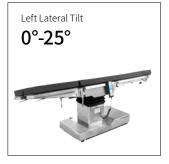

#### Technical parameters

|     | <ul> <li>External Length</li> </ul>       | 2080mm        |
|-----|-------------------------------------------|---------------|
|     | ■ External Width                          | 550mm         |
|     | ■ Table Height Min.                       | 500mm         |
|     | ■ Table Height Max.                       | 800mm         |
|     | <ul> <li>Reverse Trendelenburg</li> </ul> | 0°-25°        |
|     | ■ Trendelenburg                           | 0°-25°        |
|     | ■ Lateral Tilt Left/Right                 | 0°-20°/0°-20° |
|     | ■ Head Plate Up/Down                      | 0°-45°/0°-90° |
| *** |                                           |               |