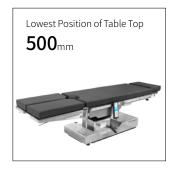

#### Technical parameters

|     | <ul> <li>External Length</li> </ul>       | 2080mm        |
|-----|-------------------------------------------|---------------|
|     | ■ External Width                          | 550mm         |
|     | ■ Table Height Min.                       | 500mm         |
|     | ■ Table Height Max.                       | 800mm         |
|     | <ul> <li>Reverse Trendelenburg</li> </ul> | 0°-25°        |
|     | ■ Trendelenburg                           | 0°-25°        |
|     | ■ Lateral Tilt Left/Right                 | 0°-20°/0°-20° |
|     | ■ Head Plate Up/Down                      | 0°-45°/0°-90° |
| *** |                                           |               |

#### **Super Low Position**

Super low position (500mm), suitable for operation on head.