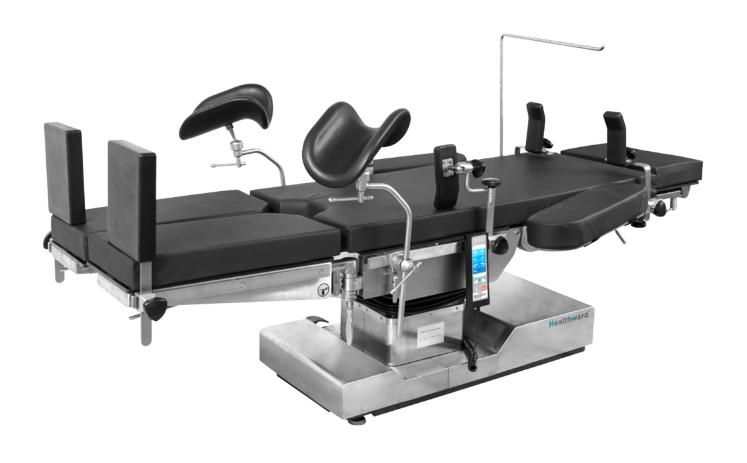

# HWA106-2

ELECTRO-HYDRAULIC OPERATION TABLE

**Healthward** 

Healthier your life

#### FEATURES AND HIGHLIGHTS

#### Technical configuration

| ✓ Anaesthesia Screen   | 1pc   |
|------------------------|-------|
| ☑ Hand Remote          | 1pc   |
| ☑ Kidney Bridge Handle | 1pc   |
| ✓ Arm Support          | 1pc   |
| ✓ Foot Support         | 1pc   |
| ✓ Mattress             | 1set  |
| ☑ Shoulder Support     | 1pair |
| ✓ Long Fixing Clamp    | 1pair |
| ✓ Fixing Clamp         | 7pcs  |
| ☑ Power Line           | 1pc   |

#### Material

The base, column and side hoder are all made of high quality 304 stainless steel, which is anti-corrosive and can be easily cleaned.

#### Kidney Bridge

Built-In Kidney Bridge, More Convenient And Nice Appearance.

#### Armrest

**Knee Curtch** 

#### **Shoulder Support**

**Body Support** 