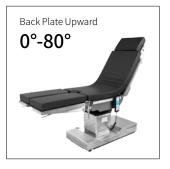

| Back Plate Up/Down                | 0°-80°/0°-20° |
|-----------------------------------|---------------|
| ■ Foot Plate Up/Down              | 0°-15°/0°-90° |
| Foot Plate Horizontal Positioning | 0°-90°        |
| Patient Weight Capacity           | 250kg         |