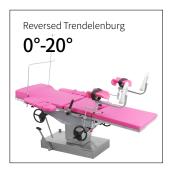

#### Technical parameters

| <ul> <li>External Size (LxWxH)</li> </ul> | 1900x600x700-900 mm |
|-------------------------------------------|---------------------|
| ■ Back Plate Up/Down                      | 50°/3°              |
| Trendelenburg/Reverse Trendelenburg       | 10°/20°             |
| Leg Board Outwards                        | 90°                 |
| ■ Working Area                            | 600x600 mm          |
| Patient Weight Capacity                   | 185kg               |
|                                           |                     |