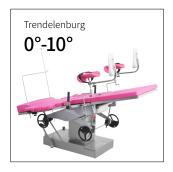

#### Technical parameters

| <ul> <li>External Size (LxWxH)</li> </ul> | 1900x600x700-900 mm |
|-------------------------------------------|---------------------|
| ■ Back Plate Up/Down                      | 50°/3°              |
| Trendelenburg/Reverse Trendelenburg       | 10°/20°             |
| Leg Board Outwards                        | 90°                 |
| ■ Working Area                            | 600x600 mm          |
| Patient Weight Capacity                   | 185kg               |
|                                           |                     |