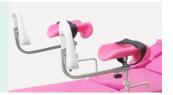

#### Leg Support with Cushion

Double using leg support, can be used as boatstretcher.