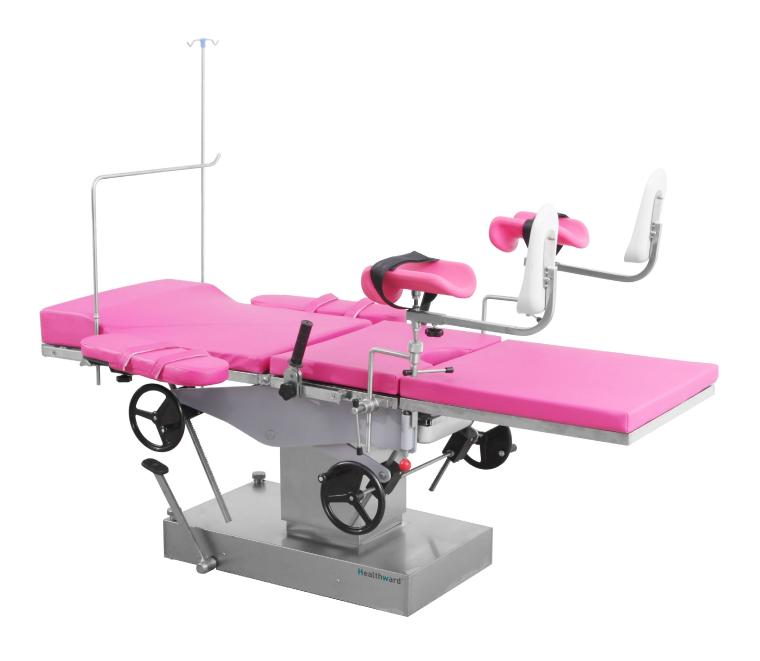

#### Material

The base seat and upright column covering are made of high quality 304 stainless steel, which is anti-corrosive and can be easily cleaned.

Optional: Powder Coated Stell Base.

#### **Function**

The main bed and auxiliary bed are connected with each other, auxiliary table is easy for rotating and dismantling.

#### **Rotary Brake Device**

Rotary brake device which is easy for moving obstetric table.

#### Foot Step Hydraulic Elevating

Foot step hydraulic elevating, Imported Y type sealing ring and is durable.

#### Mattress

The mattress adopts high density memory sponge and is once formed, with no seam.

Optional: Detachable mattress.

#### Stainless Steel Sewage Basin

Equipped with stainless steel sewage basin and other various accessories.

#### Leg Support with Cushion

Double using leg support, can be used as boatstretcher.

#### Anesthesia Screen Frame

#### **Arm Support with Cushion**

#### **Hand Bars**

#### Handwheel