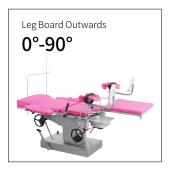

#### Technical parameters

| <ul> <li>External Size (LxWxH)</li> </ul> | 1900x600x700-900 mm |
|-------------------------------------------|---------------------|
| ■ Back Plate Up/Down                      | 50°/3°              |
| Trendelenburg/Reverse Trendelenburg       | 10°/20°             |
| Leg Board Outwards                        | 90°                 |
| ■ Working Area                            | 600x600 mm          |
| Patient Weight Capacity                   | 185kg               |
|                                           |                     |