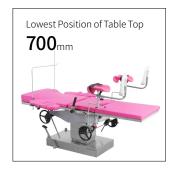

#### Technical parameters

| <ul> <li>External Size (LxWxH)</li> </ul> | 1900x600x700-900 mm |
|-------------------------------------------|---------------------|
| ■ Back Plate Up/Down                      | 50°/3°              |
| Trendelenburg/Reverse Trendelenburg       | 10°/20°             |
| Leg Board Outwards                        | 90°                 |
| ■ Working Area                            | 600x600 mm          |
| Patient Weight Capacity                   | 185kg               |
|                                           |                     |