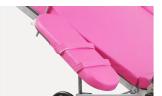

#### Leg Support with Cushion

Double using leg support, can be used as boatstretcher.