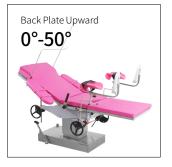

#### Technical parameters

| <ul> <li>External Size (LxWxH)</li> </ul> | 1900x600x700-900 mm |
|-------------------------------------------|---------------------|
| ■ Back Plate Up/Down                      | 50°/3°              |
| Trendelenburg/Reverse Trendelenburg       | 10°/20°             |
| Leg Board Outwards                        | 90°                 |
| ■ Working Area                            | 600x600 mm          |
| Patient Weight Capacity                   | 185kg               |
|                                           |                     |