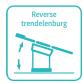

#### Technical parameters

| <ul> <li>External Size (LxWxH)</li> </ul> | 1900x600x700-900 mm |
|-------------------------------------------|---------------------|
| ■ Back Plate Up/Down                      | 50°/3°              |
| Trendelenburg/Reverse Trendelenburg       | 10°/20°             |
| Leg Board Outwards                        | 90°                 |
| ■ Working Area                            | 600x600 mm          |
| Patient Weight Capacity                   | 185kg               |
|                                           |                     |