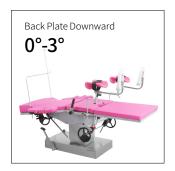

#### Technical parameters

| <ul> <li>External Size (LxWxH)</li> </ul> | 1900x600x700-900 mm |
|-------------------------------------------|---------------------|
| ■ Back Plate Up/Down                      | 50°/3°              |
| Trendelenburg/Reverse Trendelenburg       | 10°/20°             |
| Leg Board Outwards                        | 90°                 |
| ■ Working Area                            | 600x600 mm          |
| Patient Weight Capacity                   | 185kg               |
|                                           |                     |