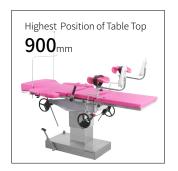

#### Technical parameters

| <ul> <li>External Size (LxWxH)</li> </ul> | 1900x600x700-900 mm |
|-------------------------------------------|---------------------|
| ■ Back Plate Up/Down                      | 50°/3°              |
| Trendelenburg/Reverse Trendelenburg       | 10°/20°             |
| Leg Board Outwards                        | 90°                 |
| ■ Working Area                            | 600x600 mm          |
| Patient Weight Capacity                   | 185kg               |
|                                           |                     |