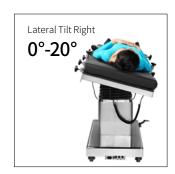

#### Technical parameters

| 2070x550x700-1000 mm |
|----------------------|
| 0-120 mm             |
| 75°/20°              |
| 45°/90°              |
| 15°/90°              |
| 25°/25°              |
| 15°/15°              |
| 300 mm               |
| YES                  |
| YES                  |
| YES                  |
|                      |