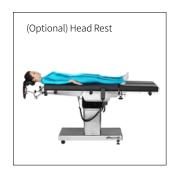

#### **Head Plate**

Detachable double head plate and leg plate meet operation position needs and use Germany cylinder assist system.