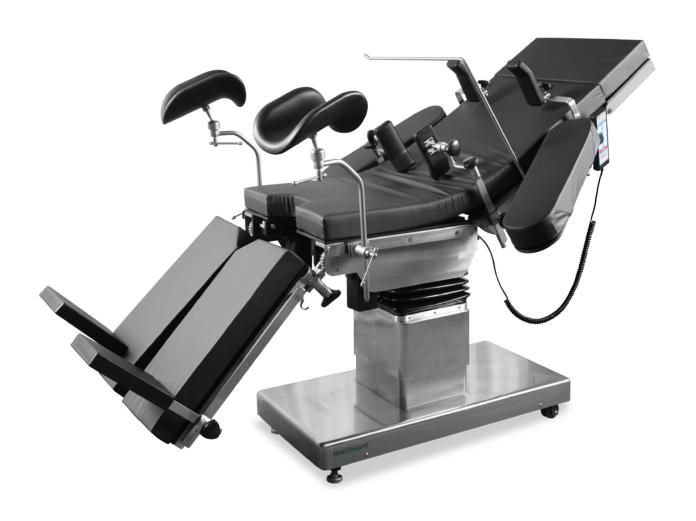

#### Technical configuration

| ✓ Bed Frame                   | 1pc  |
|-------------------------------|------|
| Anesthesia Screen Frame       | 1pc  |
| ✓ Mattress                    | 1set |
| ☑ Kidney Bridge Handle        | 1pc  |
| Arm Support with Cushion      | 2pcs |
| Leg Support with Cushion      | 2pcs |
| Shoulder Support with Cushion | 2pcs |
| ✓ Body Support with Cushion   | 2pcs |
| ✓ Foot Support with Cushion   | 2pcs |
|                               |      |

#### C-arm

Extra-long horizontal sliding, available for c-arm operation.

#### Kidney Bridge

Built-in kidney bridge, more convenient and nice appearance.

#### Wash Basin cutout

Five section table top including Head, Back, Shoulder, Hip and Leg, all section applicable for X ray use and under each section with X ray cassette layer.

#### **Head Plate**

Detachable double head plate and leg plate meet operation position needs and use Germany cylinder assist system.

#### Dowo

Internal battery maintaining power supply for 50-80 operations and with low battery warning function.

**Body Support with Cushion** 

**Arm Support with Cushion** 

Leg Support with Cushion

Lowest Position of Table Top 700mm