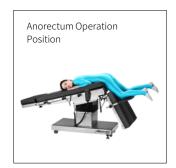

#### Technical parameters

| 2070x550x700-1000 mm |
|----------------------|
| 0-120 mm             |
| 75°/20°              |
| 45°/90°              |
| 15°/90°              |
| 25°/25°              |
| 15°/15°              |
| 300 mm               |
| YES                  |
| YES                  |
| YES                  |
|                      |