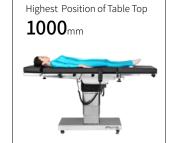

#### Technical parameters

| 2070x550x700-1000 mm |
|----------------------|
| 0-120 mm             |
| 75°/20°              |
| 45°/90°              |
| 15°/90°              |
| 25°/25°              |
| 15°/15°              |
| 300 mm               |
| YES                  |
| YES                  |
| YES                  |
|                      |