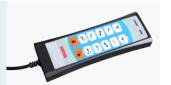

|
| 45°/90°              |
| 15°/90°              |
| 25°/25°              |
| 15°/15°              |
| 300 mm               |
| YES                  |
| YES                  |
| YES                  |
|                      |

#### Technical configuration

| ✓ Bed Frame                   | 1pc  |
|-------------------------------|------|
| Anesthesia Screen Frame       | 1pc  |
| ✓ Mattress                    | 1set |
| ☑ Kidney Bridge Handle        | 1pc  |
| Arm Support with Cushion      | 2pcs |
| Leg Support with Cushion      | 2pcs |
| Shoulder Support with Cushion | 2pcs |
| ✓ Body Support with Cushion   | 2pcs |
| ✓ Foot Support with Cushion   | 2pcs |
|                               |      |

#### Controller

All function controlled by hand controller, and can be locked.



#### C-arm

Extra-long horizontal sliding, available for c-arm operation.



#### Kidney Bridge

Built-in kidney bridge, more convenient and nice appearance.



#### Wash Basin cutout

Five section table top including Head, Back, Shoulder, Hip and Leg, all section applicable for X ray use and under each section with X ray cassette layer.



#### **Head Plate**

Detachable double head plate and leg plate meet operation position needs and use Germany cylinder assist system.



#### Dowo

Internal battery maintaining power supply for 50-80 operations and with low battery warning function.







**Body Support with Cushion** 



**Arm Support with Cushion** 



Leg Support with Cushion



Lowest Position of Table Top 700mm



O-300mm

























### **Healthward**

As the circu