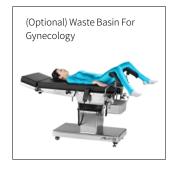

#### Wash Basin cutout

Five section table top including Head, Back, Shoulder, Hip and Leg, all section applicable for X ray use and under each section with X ray cassette layer.