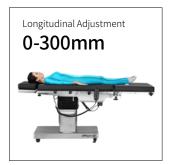

O-300mm

#### Technical parameters

| 2070x550x700-1000 mm |
|----------------------|
| 0-120 mm             |
| 75°/20°              |
| 45°/90°              |
| 15°/90°              |
| 25°/25°              |
| 15°/15°              |
| 300 mm               |
| YES                  |
| YES                  |
| YES                  |
|                      |