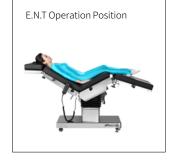

#### Technical parameters

| 2070x550x700-1000 mm |
|----------------------|
| 0-120 mm             |
| 75°/20°              |
| 45°/90°              |
| 15°/90°              |
| 25°/25°              |
| 15°/15°              |
| 300 mm               |
| YES                  |
| YES                  |
| YES                  |
|                      |