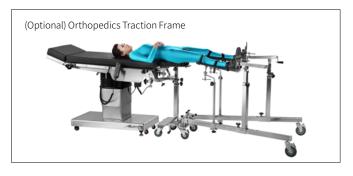

d controller, and can be locked.



#### C-arm

Extra-long horizontal sliding, available for c-arm operation.



#### Kidney Bridge

Built-in kidney bridge, more convenient and nice appearance.



#### Wash Basin cutout

Five section table top including Head, Back, Shoulder, Hip and Leg, all section applicable for X ray use and under each section with X ray cassette layer.



#### **Head Plate**

Detachable double head plate and leg plate meet operation position needs and use Germany cylinder assist system.



#### Dowo

Internal battery maintaining power supply for 50-80 operations and with low battery warning function.







**Body Support with Cushion** 



**Arm Support with Cushion** 



Leg Support with Cushion



Lowest Position of Table Top 700mm



O-300mm

























### **Healthward**

As the circumstance of printing, the photos might have minor difference on color, tactile from real products. As the update of design and improvement, parameters and outlook of products might change, thanks for understanding.















export@health-ward.com

www.health-ward.com