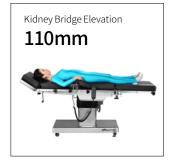

#### Kidney Bridge

Built-in kidney bridge, more convenient and nice appearance.