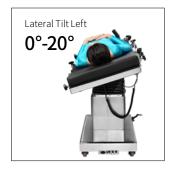

#### Technical parameters

| 2070x550x700-1000 mm |
|----------------------|
| 0-120 mm             |
| 75°/20°              |
| 45°/90°              |
| 15°/90°              |
| 25°/25°              |
| 15°/15°              |
| 300 mm               |
| YES                  |
| YES                  |
| YES                  |
|                      |