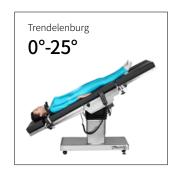

#### Technical parameters

| 2070x550x700-1000 mm |
|----------------------|
| 0-120 mm             |
| 75°/20°              |
| 45°/90°              |
| 15°/90°              |
| 25°/25°              |
| 15°/15°              |
| 300 mm               |
| YES                  |
| YES                  |
| YES                  |
|                      |