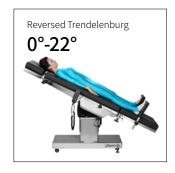

#### Technical parameters

| 2070x550x700-1000 mm |
|----------------------|
| 0-120 mm             |
| 75°/20°              |
| 45°/90°              |
| 15°/90°              |
| 25°/25°              |
| 15°/15°              |
| 300 mm               |
| YES                  |
| YES                  |
| YES                  |
|                      |