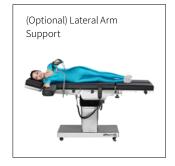

#### Technical configuration

| ✓ Bed Frame                   | 1pc  |
|-------------------------------|------|
| Anesthesia Screen Frame       | 1pc  |
| ✓ Mattress                    | 1set |
| ☑ Kidney Bridge Handle        | 1pc  |
| Arm Support with Cushion      | 2pcs |
| Leg Support with Cushion      | 2pcs |
| Shoulder Support with Cushion | 2pcs |
| ✓ Body Support with Cushion   | 2pcs |
| ✓ Foot Support with Cushion   | 2pcs |
|                               |      |