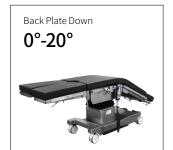

#### Technical parameters

| <ul><li>External Size (LxWxH)</li></ul>     | 2100x550x710-1010 mm                    |
|---------------------------------------------|-----------------------------------------|
| Built-in Kidney Bridge                      | 0-110 mm                                |
| Back Plate Up/Down                          | 80°/20°                                 |
| <ul> <li>Head Plate Up/Down</li> </ul>      | 45°/90°                                 |
| ■ Leg Plate Up/Down                         | 15°/90°                                 |
| Trendelenburg/Reverse Trendelenburg         | 25°/25°                                 |
| <ul> <li>Lateral Tilt Left/Right</li> </ul> | 15°/15°                                 |
| <ul> <li>Horizontal Sliding</li> </ul>      | 350 mm                                  |
| <ul> <li>Battery Standby Time</li> </ul>    | 80 h                                    |
| <ul> <li>Power Supply</li> </ul>            | 220V 50HZ 350VA                         |
| Power Control Circuit                       | 12 V                                    |
| <ul> <li>Plug</li> </ul>                    | as required                             |
|                                             | ••••••••••••••••••••••••••••••••••••••• |