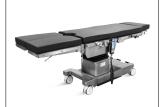

|
|                                 |      |

#### Remote Panel & Column Panel

Leg Plate With Imported Gas Spring For Easy Control.



#### Material

The base seat and upright column covering are made of high quality 304 stainless steel, which is anti-corrosive and can be easily cleaned.



#### **Kidney Bridge**

Built-in kidney bridge, more convenient and nice appearance.



#### **Braking System**

Pedal Brake, Easy To Move And Lock.



#### Wheel

6" castors import from germany.



#### **Powder Supply**

Internal battery maintaining power supply for 50-80 operations and with low battery warning function.



#### Leg Plate

Leg Plate With Imported Gas Spring For Easy Control.



#### **Shoulder Support with Cushion**











Leg Support with Cushion



Anesthesia Screen Frame





Highest Position of Table Top







Reversed Trendelenburg









Horizontal Sliding **350mm** 





Head Plate Down
0°-90°



















export@health-ward.com

www.health-ward.com