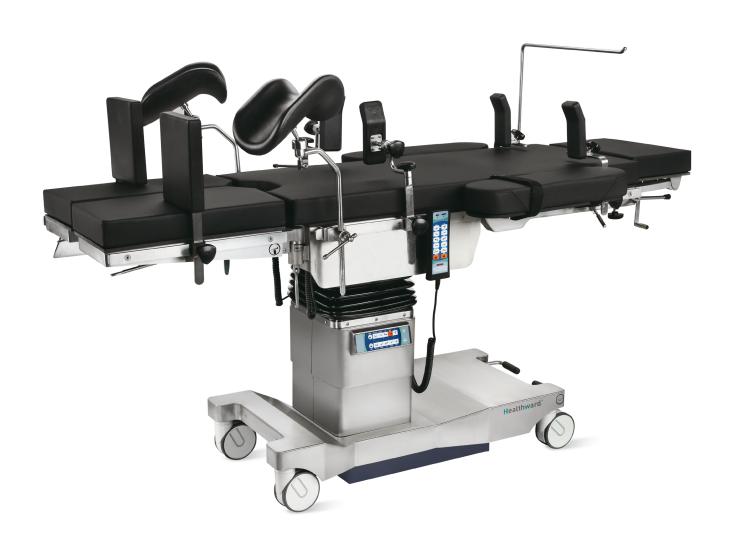

# HWA100-4A

## ELECTRIC OPERATING TABLE

**Healthward** 

Healthier your life

## HWA100-4A

### FEATURES AND HIGHLIGHTS

#### Technical parameters

| <ul><li>External Size (LxWxH)</li></ul>     | 2100x550x710-1010 mm                    |
|---------------------------------------------|-----------------------------------------|
| Built-in Kidney Bridge                      | 0-110 mm                                |
| Back Plate Up/Down                          | 80°/20°                                 |
| <ul> <li>Head Plate Up/Down</li> </ul>      | 45°/90°                                 |
| ■ Leg Plate Up/Down                         | 15°/90°                                 |
| Trendelenburg/Reverse Trendelenburg         | 25°/25°                                 |
| <ul> <li>Lateral Tilt Left/Right</li> </ul> | 15°/15°                                 |
| <ul> <li>Horizontal Sliding</li> </ul>      | 350 mm                                  |
| <ul> <li>Battery Standby Time</li> </ul>    | 80 h                                    |
| <ul> <li>Power Supply</li> </ul>            | 220V 50HZ 350VA                         |
| Power Control Circuit                       | 12 V                                    |
| <ul> <li>Plug</li> </ul>                    | as required                             |
|                                             | ••••••••••••••••••••••••••••••••••••••• |

#### Technical configuration

| ✓ Bed Frame                     | 1pc  |
|---------------------------------|------|
| ✓ Anesthesia Screen Frame       | 1pc  |
| ✓ Mattress                      | 1set |
| ☑ Kidney Bridge Handle          | 1pc  |
| Arm Support with Cushion        | 2pcs |
| ✓ Leg Support with Cushion      | 2pcs |
| ✓ Shoulder Support with Cushion | 2pcs |
| ☑ Body Support with Cushion     | 2pcs |
| ✓ Foot Support with Cushion     | 2pcs |
| ☑ Hand Controller               | 1pc  |
|                                 |      |

#### Remote Panel & Column Panel

Leg Plate With Imported Gas Spring For Easy Control.

#### Material

The base seat and upright column covering are made of high quality 304 stainless steel, which is anti-corrosive and can be easily cleaned.

#### **Kidney Bridge**

Built-in kidney bridge, more convenient and nice appearance.

#### **Braking System**

Pedal Brake, Easy To Move And Lock.

#### Wheel

6" castors import from germany.

#### **Powder Supply**

Internal battery maintaining power supply for 50-80 operations and with low battery warning function.

#### Leg Plate

Leg Plate With Imported Gas Spring For Easy Control.

#### **Shoulder Support with Cushion**

Leg Support with Cushion

Anesthesia Screen Frame

Highest Position of Table Top

Reversed Trendelenburg

Horizontal Sliding **350mm** 

Head Plate Down
0°-90°

export@health-ward.com