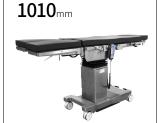

#### Technical parameters

| <ul><li>External Size (LxWxH)</li></ul>     | 2100x550x710-1010 mm                    |
|---------------------------------------------|-----------------------------------------|
| Built-in Kidney Bridge                      | 0-110 mm                                |
| Back Plate Up/Down                          | 80°/20°                                 |
| <ul> <li>Head Plate Up/Down</li> </ul>      | 45°/90°                                 |
| ■ Leg Plate Up/Down                         | 15°/90°                                 |
| Trendelenburg/Reverse Trendelenburg         | 25°/25°                                 |
| <ul> <li>Lateral Tilt Left/Right</li> </ul> | 15°/15°                                 |
| <ul> <li>Horizontal Sliding</li> </ul>      | 350 mm                                  |
| <ul> <li>Battery Standby Time</li> </ul>    | 80 h                                    |
| <ul> <li>Power Supply</li> </ul>            | 220V 50HZ 350VA                         |
| Power Control Circuit                       | 12 V                                    |
| <ul> <li>Plug</li> </ul>                    | as required                             |
|                                             | ••••••••••••••••••••••••••••••••••••••• |