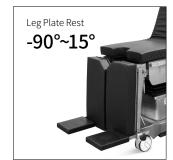

#### Technical parameters

| <ul><li>External Size (LxWxH)</li></ul>     | 2100x550x710-1010 mm                    |
|---------------------------------------------|-----------------------------------------|
| Built-in Kidney Bridge                      | 0-110 mm                                |
| Back Plate Up/Down                          | 80°/20°                                 |
| <ul> <li>Head Plate Up/Down</li> </ul>      | 45°/90°                                 |
| ■ Leg Plate Up/Down                         | 15°/90°                                 |
| Trendelenburg/Reverse Trendelenburg         | 25°/25°                                 |
| <ul> <li>Lateral Tilt Left/Right</li> </ul> | 15°/15°                                 |
| <ul> <li>Horizontal Sliding</li> </ul>      | 350 mm                                  |
| <ul> <li>Battery Standby Time</li> </ul>    | 80 h                                    |
| <ul> <li>Power Supply</li> </ul>            | 220V 50HZ 350VA                         |
| Power Control Circuit                       | 12 V                                    |
| <ul> <li>Plug</li> </ul>                    | as required                             |
|                                             | ••••••••••••••••••••••••••••••••••••••• |

#### Leg Plate

Leg Plate With Imported Gas Spring For Easy Control.