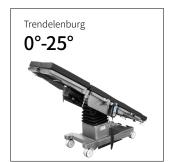

#### Technical parameters

| <ul><li>External Size (LxWxH)</li></ul>     | 2100x550x710-1010 mm                    |
|---------------------------------------------|-----------------------------------------|
| Built-in Kidney Bridge                      | 0-110 mm                                |
| Back Plate Up/Down                          | 80°/20°                                 |
| <ul> <li>Head Plate Up/Down</li> </ul>      | 45°/90°                                 |
| ■ Leg Plate Up/Down                         | 15°/90°                                 |
| Trendelenburg/Reverse Trendelenburg         | 25°/25°                                 |
| <ul> <li>Lateral Tilt Left/Right</li> </ul> | 15°/15°                                 |
| <ul> <li>Horizontal Sliding</li> </ul>      | 350 mm                                  |
| <ul> <li>Battery Standby Time</li> </ul>    | 80 h                                    |
| <ul> <li>Power Supply</li> </ul>            | 220V 50HZ 350VA                         |
| Power Control Circuit                       | 12 V                                    |
| <ul> <li>Plug</li> </ul>                    | as required                             |
|                                             | ••••••••••••••••••••••••••••••••••••••• |

#### **Shoulder Support with Cushion**

Leg Support with Cushion

Anesthesia Screen Frame

Highest Position of Table Top

Reversed Trendelenburg

Horizontal Sliding **350mm** 

Head Plate Down
0°-90°

export@health-ward.com