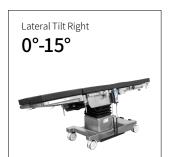

#### Technical parameters

| <ul><li>External Size (LxWxH)</li></ul>     | 2100x550x710-1010 mm                    |
|---------------------------------------------|-----------------------------------------|
| Built-in Kidney Bridge                      | 0-110 mm                                |
| Back Plate Up/Down                          | 80°/20°                                 |
| <ul> <li>Head Plate Up/Down</li> </ul>      | 45°/90°                                 |
| ■ Leg Plate Up/Down                         | 15°/90°                                 |
| Trendelenburg/Reverse Trendelenburg         | 25°/25°                                 |
| <ul> <li>Lateral Tilt Left/Right</li> </ul> | 15°/15°                                 |
| <ul> <li>Horizontal Sliding</li> </ul>      | 350 mm                                  |
| <ul> <li>Battery Standby Time</li> </ul>    | 80 h                                    |
| <ul> <li>Power Supply</li> </ul>            | 220V 50HZ 350VA                         |
| Power Control Circuit                       | 12 V                                    |
| <ul> <li>Plug</li> </ul>                    | as required                             |
|                                             | ••••••••••••••••••••••••••••••••••••••• |