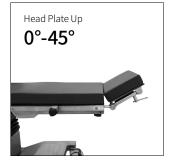

#### Technical parameters

| <ul><li>External Size (LxWxH)</li></ul>     | 2100x550x710-1010 mm                    |
|---------------------------------------------|-----------------------------------------|
| Built-in Kidney Bridge                      | 0-110 mm                                |
| Back Plate Up/Down                          | 80°/20°                                 |
| <ul> <li>Head Plate Up/Down</li> </ul>      | 45°/90°                                 |
| ■ Leg Plate Up/Down                         | 15°/90°                                 |
| Trendelenburg/Reverse Trendelenburg         | 25°/25°                                 |
| <ul> <li>Lateral Tilt Left/Right</li> </ul> | 15°/15°                                 |
| <ul> <li>Horizontal Sliding</li> </ul>      | 350 mm                                  |
| <ul> <li>Battery Standby Time</li> </ul>    | 80 h                                    |
| <ul> <li>Power Supply</li> </ul>            | 220V 50HZ 350VA                         |
| Power Control Circuit                       | 12 V                                    |
| <ul> <li>Plug</li> </ul>                    | as required                             |
|                                             | ••••••••••••••••••••••••••••••••••••••• |