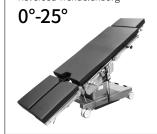

#### Technical parameters

| <ul><li>External Size (LxWxH)</li></ul>     | 2100x550x710-1010 mm                    |
|---------------------------------------------|-----------------------------------------|
| Built-in Kidney Bridge                      | 0-110 mm                                |
| Back Plate Up/Down                          | 80°/20°                                 |
| <ul> <li>Head Plate Up/Down</li> </ul>      | 45°/90°                                 |
| ■ Leg Plate Up/Down                         | 15°/90°                                 |
| Trendelenburg/Reverse Trendelenburg         | 25°/25°                                 |
| <ul> <li>Lateral Tilt Left/Right</li> </ul> | 15°/15°                                 |
| <ul> <li>Horizontal Sliding</li> </ul>      | 350 mm                                  |
| <ul> <li>Battery Standby Time</li> </ul>    | 80 h                                    |
| <ul> <li>Power Supply</li> </ul>            | 220V 50HZ 350VA                         |
| Power Control Circuit                       | 12 V                                    |
| <ul> <li>Plug</li> </ul>                    | as required                             |
|                                             | ••••••••••••••••••••••••••••••••••••••• |

#### **Shoulder Support with Cushion**

Leg Support with Cushion

Anesthesia Screen Frame

Highest Position of Table Top

Reversed Trendelenburg

Horizontal Sliding **350mm** 

Head Plate Down
0°-90°

export@health-ward.com