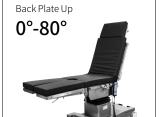

#### Technical parameters

| <ul><li>External Size (LxWxH)</li></ul>     | 2100x550x710-1010 mm                    |
|---------------------------------------------|-----------------------------------------|
| Built-in Kidney Bridge                      | 0-110 mm                                |
| Back Plate Up/Down                          | 80°/20°                                 |
| <ul> <li>Head Plate Up/Down</li> </ul>      | 45°/90°                                 |
| ■ Leg Plate Up/Down                         | 15°/90°                                 |
| Trendelenburg/Reverse Trendelenburg         | 25°/25°                                 |
| <ul> <li>Lateral Tilt Left/Right</li> </ul> | 15°/15°                                 |
| <ul> <li>Horizontal Sliding</li> </ul>      | 350 mm                                  |
| <ul> <li>Battery Standby Time</li> </ul>    | 80 h                                    |
| <ul> <li>Power Supply</li> </ul>            | 220V 50HZ 350VA                         |
| Power Control Circuit                       | 12 V                                    |
| <ul> <li>Plug</li> </ul>                    | as required                             |
|                                             | ••••••••••••••••••••••••••••••••••••••• |