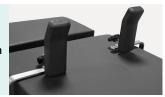

#### **Shoulder Support with Cushion**

Leg Support with Cushion

Anesthesia Screen Frame

Highest Position of Table Top

Reversed Trendelenburg

Horizontal Sliding **350mm** 

Head Plate Down
0°-90°

export@health-ward.com