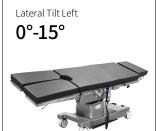

#### Technical parameters

| <ul><li>External Size (LxWxH)</li></ul>     | 2100x550x710-1010 mm                    |
|---------------------------------------------|-----------------------------------------|
| Built-in Kidney Bridge                      | 0-110 mm                                |
| Back Plate Up/Down                          | 80°/20°                                 |
| <ul> <li>Head Plate Up/Down</li> </ul>      | 45°/90°                                 |
| ■ Leg Plate Up/Down                         | 15°/90°                                 |
| Trendelenburg/Reverse Trendelenburg         | 25°/25°                                 |
| <ul> <li>Lateral Tilt Left/Right</li> </ul> | 15°/15°                                 |
| <ul> <li>Horizontal Sliding</li> </ul>      | 350 mm                                  |
| <ul> <li>Battery Standby Time</li> </ul>    | 80 h                                    |
| <ul> <li>Power Supply</li> </ul>            | 220V 50HZ 350VA                         |
| Power Control Circuit                       | 12 V                                    |
| <ul> <li>Plug</li> </ul>                    | as required                             |
|                                             | ••••••••••••••••••••••••••••••••••••••• |