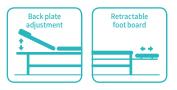

#### BACK SUPPORT

Mechanic design for back rest lifting, support weight max. 250kg.

5

LEG SECTION Retractable auxiliary leg section, meet different height of the patient. Can be withdraw inside.

#### FOOT STEP Retractable auxiliary foot step, save space, can store inside while not need.

**BACK REST LIFTING** Back left design 75°