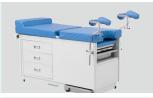

# HWA048 GYNECOLOGICAL EXAMINATION TABLE

## FEATURES AND HIGHLIGHTS

## Technical configuration

| ☑ Drawer                 | 4 pcs |
|--------------------------|-------|
| ☑ Step Stool             | 1 pc  |
| ☑ Retractable Foot Board | 1 pc  |
| 🗹 Lithotomy Rod          | 1 set |
| ☑ Stainless Steel Basin  | 1 pc  |
| Paper Roll Holder        | 1 pc  |

### **RICH PARTS**

Big drawers, can accommodate different tools for the examination.

Hidden basin, meet the needs while examination. Can be withdraw while no need.

Paper tool, convenient for the change of paper.