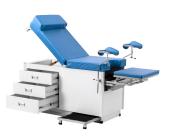

## Technical configuration

| ☑ Drawer                 | 4 pcs |
|--------------------------|-------|
| ☑ Step Stool             | 1 pc  |
| ☑ Retractable Foot Board | 1 pc  |
| 🗹 Lithotomy Rod          | 1 set |
| ☑ Stainless Steel Basin  | 1 pc  |
| Paper Roll Holder        | 1 pc  |

### **RICH PARTS**

Big drawers, can accommodate different tools for the examination.

Hidden basin, meet the needs while examination. Can be withdraw while no need.

Paper tool, convenient for the change of paper.

#### CASE STRUCTURE

Base cabinet structure, thickness 0.8mm ensure the table stable. Load capicity more than 250kg. Easy to clean.