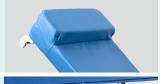

---|
| <ul> <li>Back-rest Adjustment</li> </ul> | 0-75°(±10%)     |

## Technical configuration

| ☑ Drawer                 | 4 pcs |
|--------------------------|-------|
| ☑ Step Stool             | 1 pc  |
| ☑ Retractable Foot Board | 1 pc  |
| 🗹 Lithotomy Rod          | 1 set |
| ☑ Stainless Steel Basin  | 1 pc  |
| Paper Roll Holder        | 1 pc  |

### **RICH PARTS**

Big drawers, can accommodate different tools for the examination.



Hidden basin, meet the needs while examination. Can be withdraw while no need.

Paper tool, convenient for the change of paper.









## QUALITY CONTROL

#### CASE STRUCTURE

Base cabinet structure, thickness 0.8mm ensure the table stable. Load capicity more than 250kg. Easy to clean.



#### PILLOW

Integrated pillow, comfortable for the patient.



#### BACK SUPPORT

Mechanic design for back rest lifting, support weight max. 250kg.



5

LEG SECTION Retractable auxiliary leg section, meet different height of the patient. Can be withdraw inside.

#### FOOT STEP Retractable auxiliary foot step, save space, can store inside while not need.

**BACK REST LIFTING** Back left design 75°





## Healthward `

As the circumstance of printing, the photos might have minor difference on color, tactile from real products. As the update of design and improvement, parameters and outlook of products might change, thanks for understanding.



- 17800 CASTLETON ST STE 180.CITY OF INDUSTRY CA 91748
- 🕕 +1 (603) 416-3063 · 🕓 24/7
- export@health-ward.com
- () www.health-ward.com