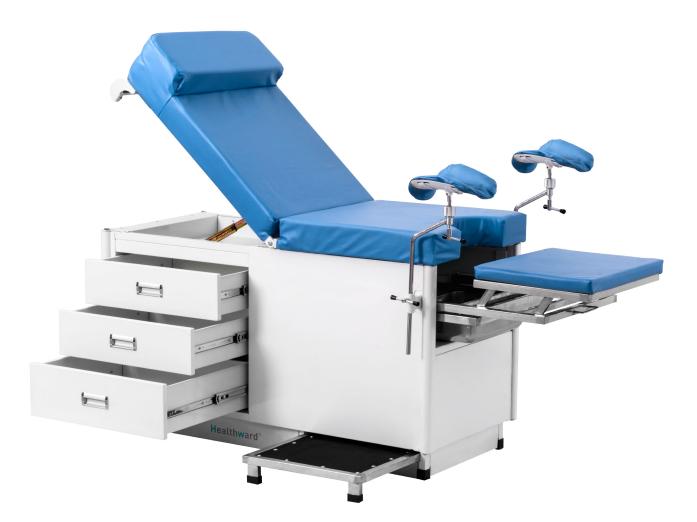

# HWA048 GYNECOLOGICAL EXAMINATION TABLE

## FEATURES AND HIGHLIGHTS

### **RICH PARTS**

Big drawers, can accommodate different tools for the examination.

Hidden basin, meet the needs while examination. Can be withdraw while no need.

Paper tool, convenient for the change of paper.

#### CASE STRUCTURE

Base cabinet structure, thickness 0.8mm ensure the table stable. Load capicity more than 250kg. Easy to clean.

#### PILLOW

Integrated pillow, comfortable for the patient.

#### BACK SUPPORT

Mechanic design for back rest lifting, support weight max. 250kg.

5

LEG SECTION Retractable auxiliary leg section, meet different height of the patient. Can be withdraw inside.

#### FOOT STEP Retractable auxiliary foot step, save space, can store inside while not need.

**BACK REST LIFTING** Back left design 75°