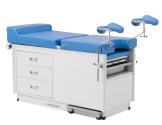

## Technical configuration

| ☑ Drawer                 | 4 pcs |
|--------------------------|-------|
| ☑ Step Stool             | 1 pc  |
| ☑ Retractable Foot Board | 1 pc  |
| 🗹 Lithotomy Rod          | 1 set |
| ☑ Stainless Steel Basin  | 1 pc  |
| Paper Roll Holder        | 1 pc  |

### **RICH PARTS**

Big drawers, can accommodate different tools for the examination.

Hidden basin, meet the needs while examination. Can be withdraw while no need.

Paper tool, convenient for the change of paper.

#### CASE STRUCTURE

Base cabinet structure, thickness 0.8mm ensure the table stable. Load capicity more than 250kg. Easy to clean.