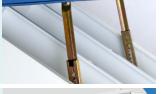

#### BACK SUPPORT

Mechanic design for back rest lifting, support weight max. 250kg.

5

LEG SECTION Retractable auxiliary leg section, meet different height of the patient. Can be withdraw inside.