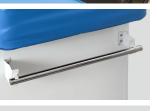

## Technical configuration

| ☑ Drawer                 | 4 pcs |
|--------------------------|-------|
| ☑ Step Stool             | 1 pc  |
| ☑ Retractable Foot Board | 1 pc  |
| 🗹 Lithotomy Rod          | 1 set |
| ☑ Stainless Steel Basin  | 1 pc  |
| Paper Roll Holder        | 1 pc  |

#### FOOT STEP Retractable auxiliary foot step, save space, can store inside while not need.

**BACK REST LIFTING** Back left design 75°