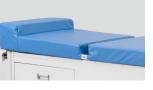

#### PILLOW

Integrated pillow, comfortable for the patient.

#### BACK SUPPORT

Mechanic design for back rest lifting, support weight max. 250kg.

5

LEG SECTION Retractable auxiliary leg section, meet different height of the patient. Can be withdraw inside.