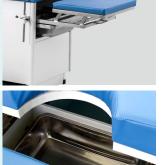

## Technical configuration

| ☑ Drawer                 | 4 pcs |
|--------------------------|-------|
| ☑ Step Stool             | 1 pc  |
| ☑ Retractable Foot Board | 1 pc  |
| 🗹 Lithotomy Rod          | 1 set |
| ☑ Stainless Steel Basin  | 1 pc  |
| Paper Roll Holder        | 1 pc  |

### **RICH PARTS**

Big drawers, can accommodate different tools for the examination.

Hidden basin, meet the needs while examination. Can be withdraw while no need.

Paper tool, convenient for the change of paper.