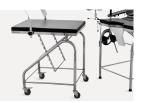

#### Bed frame

The main bed and the auxiliary bed are separated separately, or they can be connected into one.

#### Leg bed table

The upper and lower folds of the leg bed table are adjusted by the ratchet rack mechanism to ensure the comfort of the patient's legs during the operation and the main bed table folds to meet the needs of the posture of the operation.

Fixed and movable casters

4 non-slip foot pads. 4 movable casters, and The foot brake locking device is attached to ensure the stability of the leg bed when it is used, and it is more convenient to push.