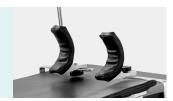

Anesthesia infusion stand

Use to hang medicine bottle during infusion, height can be adjusted.

Arm Holder

Stirrup

Shoulder Holder

Lithotomy Rod

Hand Bar