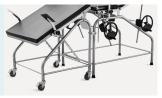

Fixed and movable casters

4 non-slip foot pads. 4 movable casters, and The foot brake locking device is attached to ensure the stability of the leg bed when it is used, and it is more convenient to push.