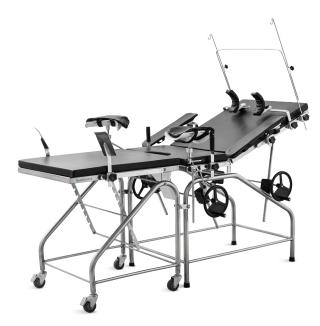

# HWA046

## FEATURES AND HIGHLIGHTS

### Technical configuration

| ☑ Crank Wheel              | 1set  |
|----------------------------|-------|
| 🗹 Hand Bar                 | 1set  |
| 🗹 Anti-slip Bed Feet Cover | 4pcs  |
| ☑ Mechanical Level         | 2sets |
| ☑ Lithotomy Rod            | 1set  |
| ☑ Shoulder Holder          | 1set  |
| ☑ Stirrup                  | 1set  |
| 🗹 Arm Holder               | 1set  |
| ☑ 3" Castors with Break    | 4pcs  |