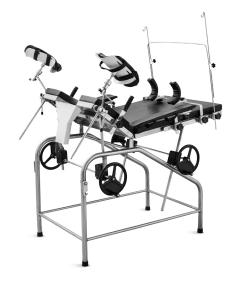

# HWA046

## FEATURES AND HIGHLIGHTS

### Technical configuration

| ☑ Crank Wheel              | 1set  |
|----------------------------|-------|
| 🗹 Hand Bar                 | 1set  |
| 🗹 Anti-slip Bed Feet Cover | 4pcs  |
| ☑ Mechanical Level         | 2sets |
| ☑ Lithotomy Rod            | 1set  |
| ☑ Shoulder Holder          | 1set  |
| ☑ Stirrup                  | 1set  |
| 🗹 Arm Holder               | 1set  |
| ☑ 3" Castors with Break    | 4pcs  |