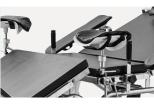

| 1set  |
| 🗹 Anti-slip Bed Feet Cover | 4pcs  |
| ☑ Mechanical Level         | 2sets |
| ☑ Lithotomy Rod            | 1set  |
| ☑ Shoulder Holder          | 1set  |
| ☑ Stirrup                  | 1set  |
| 🗹 Arm Holder               | 1set  |
| ☑ 3" Castors with Break    | 4pcs  |









#### Structural design

The bed is composed of two parts: main bed and leg bed. The main bed table is divided into two parts: the back plate and the seat plate.

#### Bed frame

The main bed and the auxiliary bed are separated separately, or they can be connected into one.





#### Mattress

Composed of 3 pieces, connected by a push button, with a sponge inside the artificial leather, leather fireproof, yellowing resistance, anti-mildew ball, twists and turns, abrasion resistance 100,000 times.



Anesthesia infusion stand

Use to hang medicine bottle during infusion, height can be adjusted.



Arm Holder



Stirrup



#### Application

This delivery bed is suitable for general operations such as maternal delivery, prenatal examination, abortion surgery, gynecological examination, etc.



#### Leg bed table

The upper and lower folds of the leg bed table are adjusted by the ratchet rack mechanism to ensure the comfort of the patient's legs during the operation and the main bed table folds to meet the needs of the posture of the operation.



Fixed and movable casters

4 non-slip foot pads. 4 movable casters, and The foot brake locking device is attached to ensure the stability of the leg bed when it is used, and it is more convenient to push.



Shoulder Holder



Lithotomy Rod