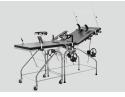

# HWA046 GYNECOLOGICAL TABLE

#### Structural design

The bed is composed of two parts: main bed and leg bed. The main bed table is divided into two parts: the back plate and the seat plate.

#### Application

This delivery bed is suitable for general operations such as maternal delivery, prenatal examination, abortion surgery, gynecological examination, etc.