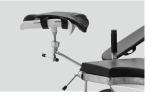

Anesthesia infusion stand

Use to hang medicine bottle during infusion, height can be adjusted.

Arm Holder

Stirrup

Shoulder Holder

Lithotomy Rod

Hand Bar