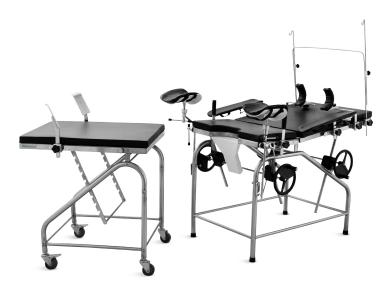

#### Structural design

The bed is composed of two parts: main bed and leg bed. The main bed table is divided into two parts: the back plate and the seat plate.

#### Bed frame

The main bed and the auxiliary bed are separated separately, or they can be connected into one.

Anesthesia infusion stand

Use to hang medicine bottle during infusion, height can be adjusted.

Arm Holder

Stirrup

#### Leg bed table

The upper and lower folds of the leg bed table are adjusted by the ratchet rack mechanism to ensure the comfort of the patient's legs during the operation and the main bed table folds to meet the needs of the posture of the operation.