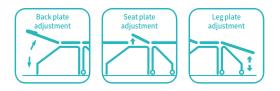

### Technical parameters

| External size (LxWxH)                  | 1900x600x800 mm |
|----------------------------------------|-----------------|
| <ul> <li>Back plate up/down</li> </ul> | 7°/45°          |
| Seat plate up/down                     | 8°/25°          |
| Leg plate up/down                      | 25°/25°         |