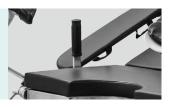

Anesthesia infusion stand

Use to hang medicine bottle during infusion, height can be adjusted.

Arm Holder

Stirrup