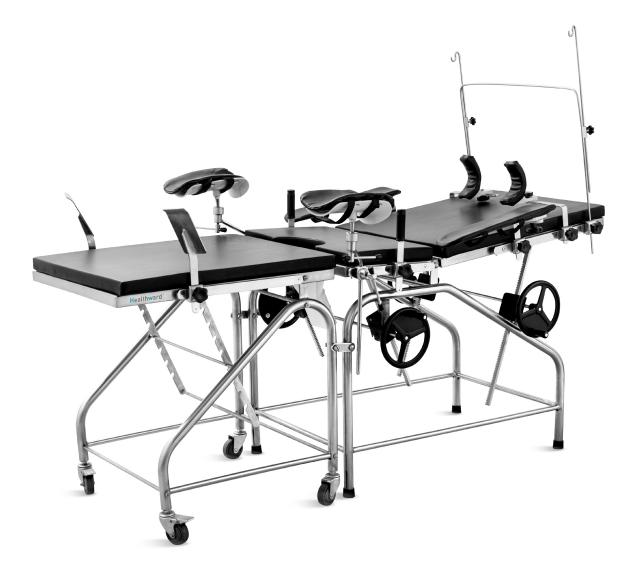

# HWA046 GYNECOLOGICAL TABLE

#### Structural design

The bed is composed of two parts: main bed and leg bed. The main bed table is divided into two parts: the back plate and the seat plate.

#### Bed frame

The main bed and the auxiliary bed are separated separately, or they can be connected into one.

Anesthesia infusion stand

Use to hang medicine bottle during infusion, height can be adjusted.

Arm Holder

Stirrup

#### Application

This delivery bed is suitable for general operations such as maternal delivery, prenatal examination, abortion surgery, gynecological examination, etc.

#### Leg bed table

The upper and lower folds of the leg bed table are adjusted by the ratchet rack mechanism to ensure the comfort of the patient's legs during the operation and the main bed table folds to meet the needs of the posture of the operation.

Fixed and movable casters

4 non-slip foot pads. 4 movable casters, and The foot brake locking device is attached to ensure the stability of the leg bed when it is used, and it is more convenient to push.

Shoulder Holder

Lithotomy Rod

Hand Bar