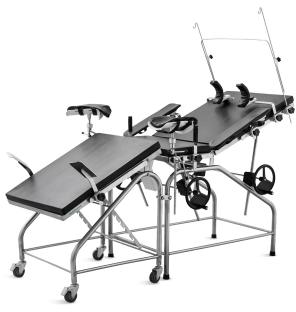

#### Structural design

The bed is composed of two parts: main bed and leg bed. The main bed table is divided into two parts: the back plate and the seat plate.

#### Bed frame

The main bed and the auxiliary bed are separated separately, or they can be connected into one.

#### Leg bed table

The upper and lower folds of the leg bed table are adjusted by the ratchet rack mechanism to ensure the comfort of the patient's legs during the operation and the main bed table folds to meet the needs of the posture of the operation.

Shoulder Holder

Lithotomy Rod

Hand Bar