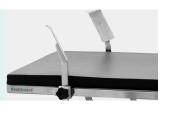

Anesthesia infusion stand

Use to hang medicine bottle during infusion, height can be adjusted.

Arm Holder

Stirrup