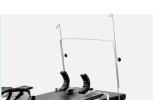

Anesthesia infusion stand

Use to hang medicine bottle during infusion, height can be adjusted.

Arm Holder

Stirrup